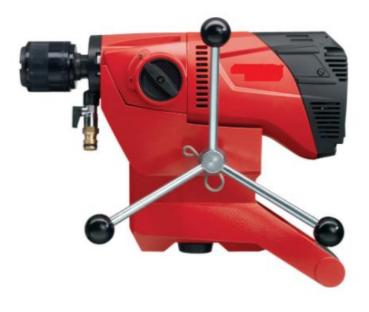

.

 $\hat{\mathbf{r}}$ 

|                                                                           | City of San                                                                                                                                                                                                                                                                                                                                                                                                                            | Fernando (   | La Union                                      | and the second se |                                                                |  |  |
|---------------------------------------------------------------------------|----------------------------------------------------------------------------------------------------------------------------------------------------------------------------------------------------------------------------------------------------------------------------------------------------------------------------------------------------------------------------------------------------------------------------------------|--------------|-----------------------------------------------|-----------------------------------------------------------------------------------------------------------------------------------------------------------------------------------------------------------------------------------------------------------------------------------------------------------------------------------------------------------------------------------------------------------------------------------------------------------------------------------------------------------------------------------------------------------------------------------------------------------------------------------------------------------------------------------------------------|----------------------------------------------------------------|--|--|
| Revised on : D                                                            |                                                                                                                                                                                                                                                                                                                                                                                                                                        |              | r Quotatio                                    | the second s                                                                                                                                                                                                                                                                                                                                                                                                                                                                                                                                                                                      | 2024-10-066<br>October 30, 2024                                |  |  |
|                                                                           |                                                                                                                                                                                                                                                                                                                                                                                                                                        |              |                                               | and the second se |                                                                |  |  |
|                                                                           |                                                                                                                                                                                                                                                                                                                                                                                                                                        | Office/Enc   | l-User :                                      | DPV                                                                                                                                                                                                                                                                                                                                                                                                                                                                                                                                                                                                                                                                                                 | WH ROI                                                         |  |  |
| CO                                                                        | DMPANY<br>NAME -                                                                                                                                                                                                                                                                                                                                                                                                                       |              |                                               |                                                                                                                                                                                                                                                                                                                                                                                                                                                                                                                                                                                                                                                                                                     |                                                                |  |  |
| AD                                                                        | NAME :<br>DRESS :                                                                                                                                                                                                                                                                                                                                                                                                                      |              |                                               |                                                                                                                                                                                                                                                                                                                                                                                                                                                                                                                                                                                                                                                                                                     |                                                                |  |  |
|                                                                           | NO /FAX                                                                                                                                                                                                                                                                                                                                                                                                                                |              |                                               |                                                                                                                                                                                                                                                                                                                                                                                                                                                                                                                                                                                                                                                                                                     |                                                                |  |  |
|                                                                           | NO. :                                                                                                                                                                                                                                                                                                                                                                                                                                  | TIN No.      |                                               |                                                                                                                                                                                                                                                                                                                                                                                                                                                                                                                                                                                                                                                                                                     |                                                                |  |  |
| P                                                                         | lease quote your lowest price on the item(s) listed bel                                                                                                                                                                                                                                                                                                                                                                                | ow, subjec   | t to the                                      | Terms and Condi                                                                                                                                                                                                                                                                                                                                                                                                                                                                                                                                                                                                                                                                                     | tions stated below and submit you                              |  |  |
|                                                                           | on duly signed by your representative not later than 10:0                                                                                                                                                                                                                                                                                                                                                                              |              |                                               | er 4, 2024 manuall                                                                                                                                                                                                                                                                                                                                                                                                                                                                                                                                                                                                                                                                                  | ly thru sealed envelop, to the BA                              |  |  |
|                                                                           | riat, DPWH Regional Office I, Aguila Road, San Fernando (                                                                                                                                                                                                                                                                                                                                                                              | City (La Ui  | 110n).                                        | 7                                                                                                                                                                                                                                                                                                                                                                                                                                                                                                                                                                                                                                                                                                   |                                                                |  |  |
|                                                                           | and CONDITIONS<br>atries must be typewritten or legibly written.                                                                                                                                                                                                                                                                                                                                                                       |              |                                               |                                                                                                                                                                                                                                                                                                                                                                                                                                                                                                                                                                                                                                                                                                     |                                                                |  |  |
|                                                                           | ery period: within 60 (Sixty) calendar days upon receipt of the ap                                                                                                                                                                                                                                                                                                                                                                     | oproved fund | led Purcha                                    | se Order (P.O),                                                                                                                                                                                                                                                                                                                                                                                                                                                                                                                                                                                                                                                                                     |                                                                |  |  |
|                                                                           | trative penalties pursuant to Sec. 69 of the Revised IRR RA 91                                                                                                                                                                                                                                                                                                                                                                         | 84 shall be  | imposed f                                     | for non-delivery                                                                                                                                                                                                                                                                                                                                                                                                                                                                                                                                                                                                                                                                                    | and                                                            |  |  |
|                                                                           | valid reason.<br>anty shall be for a minimum of three (3) months for supplies &                                                                                                                                                                                                                                                                                                                                                        | materials.   | ne vear fo                                    | r Equipment: 3                                                                                                                                                                                                                                                                                                                                                                                                                                                                                                                                                                                                                                                                                      | ( LOPUE                                                        |  |  |
|                                                                           | <i>r</i> IT Equipment from date of acceptance by the end-user.                                                                                                                                                                                                                                                                                                                                                                         | materiais, c | ne year jo                                    | Equipment, 5                                                                                                                                                                                                                                                                                                                                                                                                                                                                                                                                                                                                                                                                                        | GERRY G. JUCAR                                                 |  |  |
|                                                                           | validity shall be for a period of sixty (60) calendar days.                                                                                                                                                                                                                                                                                                                                                                            |              |                                               |                                                                                                                                                                                                                                                                                                                                                                                                                                                                                                                                                                                                                                                                                                     | Chief, Construction Division                                   |  |  |
|                                                                           | r's/Business Permit, PhilGEPS Registration Certificate, Income/                                                                                                                                                                                                                                                                                                                                                                        | Business To  | ix Return,                                    | Omnibus Sworn                                                                                                                                                                                                                                                                                                                                                                                                                                                                                                                                                                                                                                                                                       | BAC Chairman                                                   |  |  |
|                                                                           | nt, shall be attached upon submission of the quotation.<br>ers shall submit original brochures showing certifications of the pr                                                                                                                                                                                                                                                                                                        | roduct       |                                               |                                                                                                                                                                                                                                                                                                                                                                                                                                                                                                                                                                                                                                                                                                     |                                                                |  |  |
|                                                                           | e indicate the brand of each items being offered.                                                                                                                                                                                                                                                                                                                                                                                      | - stars fr   |                                               |                                                                                                                                                                                                                                                                                                                                                                                                                                                                                                                                                                                                                                                                                                     |                                                                |  |  |
|                                                                           | pproved budget ceiling for this procurement is : PHP 999,                                                                                                                                                                                                                                                                                                                                                                              | 988.00       |                                               |                                                                                                                                                                                                                                                                                                                                                                                                                                                                                                                                                                                                                                                                                                     |                                                                |  |  |
| Item                                                                      | ITEM & DESCRIPTION                                                                                                                                                                                                                                                                                                                                                                                                                     | QTY.         | UNIT                                          | UNIT PRICE                                                                                                                                                                                                                                                                                                                                                                                                                                                                                                                                                                                                                                                                                          | TOTAL PRICE                                                    |  |  |
| No.                                                                       |                                                                                                                                                                                                                                                                                                                                                                                                                                        | QII.         | Unii                                          | UNIT TRICE                                                                                                                                                                                                                                                                                                                                                                                                                                                                                                                                                                                                                                                                                          | Tomarado                                                       |  |  |
|                                                                           | Core Drill                                                                                                                                                                                                                                                                                                                                                                                                                             |              |                                               |                                                                                                                                                                                                                                                                                                                                                                                                                                                                                                                                                                                                                                                                                                     |                                                                |  |  |
|                                                                           | - Extremely compact, light and mobile diamond coring                                                                                                                                                                                                                                                                                                                                                                                   |              |                                               |                                                                                                                                                                                                                                                                                                                                                                                                                                                                                                                                                                                                                                                                                                     |                                                                |  |  |
|                                                                           | machine for rig-based concrete coring from 16-162 mm                                                                                                                                                                                                                                                                                                                                                                                   |              |                                               |                                                                                                                                                                                                                                                                                                                                                                                                                                                                                                                                                                                                                                                                                                     |                                                                |  |  |
|                                                                           | (5/8 - 6-3/8") in diameter                                                                                                                                                                                                                                                                                                                                                                                                             |              |                                               |                                                                                                                                                                                                                                                                                                                                                                                                                                                                                                                                                                                                                                                                                                     |                                                                |  |  |
|                                                                           | - Diameter range (16 - 162 mm), Base material (Concrete)                                                                                                                                                                                                                                                                                                                                                                               | 1            |                                               |                                                                                                                                                                                                                                                                                                                                                                                                                                                                                                                                                                                                                                                                                                     |                                                                |  |  |
|                                                                           | - Operation mode (Rig-based drilling system)                                                                                                                                                                                                                                                                                                                                                                                           |              |                                               |                                                                                                                                                                                                                                                                                                                                                                                                                                                                                                                                                                                                                                                                                                     |                                                                |  |  |
|                                                                           | - Number of gears (2)                                                                                                                                                                                                                                                                                                                                                                                                                  |              |                                               |                                                                                                                                                                                                                                                                                                                                                                                                                                                                                                                                                                                                                                                                                                     |                                                                |  |  |
|                                                                           | - No. load RPM (gear 1: 740 rpm; gear 2: 1580 rpm)                                                                                                                                                                                                                                                                                                                                                                                     |              |                                               |                                                                                                                                                                                                                                                                                                                                                                                                                                                                                                                                                                                                                                                                                                     |                                                                |  |  |
| 1                                                                         | - Weight according to EPTA-Procedure 01/2003 without                                                                                                                                                                                                                                                                                                                                                                                   | -1-          | Unit                                          |                                                                                                                                                                                                                                                                                                                                                                                                                                                                                                                                                                                                                                                                                                     |                                                                |  |  |
|                                                                           | battery (10.5 kg)                                                                                                                                                                                                                                                                                                                                                                                                                      |              |                                               |                                                                                                                                                                                                                                                                                                                                                                                                                                                                                                                                                                                                                                                                                                     |                                                                |  |  |
|                                                                           | - Weight of complete system (11 kg)                                                                                                                                                                                                                                                                                                                                                                                                    |              |                                               |                                                                                                                                                                                                                                                                                                                                                                                                                                                                                                                                                                                                                                                                                                     |                                                                |  |  |
|                                                                           | - Dimensions (LxWxH) (327 x 147 x 330 mm)                                                                                                                                                                                                                                                                                                                                                                                              |              |                                               |                                                                                                                                                                                                                                                                                                                                                                                                                                                                                                                                                                                                                                                                                                     |                                                                |  |  |
|                                                                           | <ul> <li>A-weighted emission sound pressure level (89 dB (A) 1)</li> <li>Tri. vibr. value for drilling into concrete (wet) with</li> </ul>                                                                                                                                                                                                                                                                                             |              | 1                                             |                                                                                                                                                                                                                                                                                                                                                                                                                                                                                                                                                                                                                                                                                                     | 1                                                              |  |  |
|                                                                           | diamond core bit A (ah,DD) ( $2.5 \text{ m/s}^2$ ), Tri. vibr. value for                                                                                                                                                                                                                                                                                                                                                               |              |                                               |                                                                                                                                                                                                                                                                                                                                                                                                                                                                                                                                                                                                                                                                                                     |                                                                |  |  |
|                                                                           | drilling into concrete (wet) (ah,DD) - core bit A (PS/PL),                                                                                                                                                                                                                                                                                                                                                                             |              |                                               |                                                                                                                                                                                                                                                                                                                                                                                                                                                                                                                                                                                                                                                                                                     |                                                                |  |  |
|                                                                           | Corner accessibility (49 mm)                                                                                                                                                                                                                                                                                                                                                                                                           |              |                                               |                                                                                                                                                                                                                                                                                                                                                                                                                                                                                                                                                                                                                                                                                                     |                                                                |  |  |
|                                                                           |                                                                                                                                                                                                                                                                                                                                                                                                                                        |              |                                               |                                                                                                                                                                                                                                                                                                                                                                                                                                                                                                                                                                                                                                                                                                     |                                                                |  |  |
|                                                                           | Drilling Stand                                                                                                                                                                                                                                                                                                                                                                                                                         |              |                                               |                                                                                                                                                                                                                                                                                                                                                                                                                                                                                                                                                                                                                                                                                                     |                                                                |  |  |
|                                                                           | - Fixation mode (Anchor, Anchor and vacuum)                                                                                                                                                                                                                                                                                                                                                                                            |              |                                               |                                                                                                                                                                                                                                                                                                                                                                                                                                                                                                                                                                                                                                                                                                     |                                                                |  |  |
| 2                                                                         | - For use with (DD 120 core drill)                                                                                                                                                                                                                                                                                                                                                                                                     | -1-          | рс                                            |                                                                                                                                                                                                                                                                                                                                                                                                                                                                                                                                                                                                                                                                                                     |                                                                |  |  |
| 2                                                                         | - Weight (6.67 kg)                                                                                                                                                                                                                                                                                                                                                                                                                     | -1-          | pe                                            |                                                                                                                                                                                                                                                                                                                                                                                                                                                                                                                                                                                                                                                                                                     |                                                                |  |  |
|                                                                           | - Base plate dimensions (LxW) (199 x 148 mm)                                                                                                                                                                                                                                                                                                                                                                                           |              |                                               |                                                                                                                                                                                                                                                                                                                                                                                                                                                                                                                                                                                                                                                                                                     |                                                                |  |  |
|                                                                           | - Drill stand height (830 mm)                                                                                                                                                                                                                                                                                                                                                                                                          |              |                                               |                                                                                                                                                                                                                                                                                                                                                                                                                                                                                                                                                                                                                                                                                                     |                                                                |  |  |
|                                                                           | TOTAL AMOUNT IN FIGU                                                                                                                                                                                                                                                                                                                                                                                                                   | <b>RES:</b>  |                                               |                                                                                                                                                                                                                                                                                                                                                                                                                                                                                                                                                                                                                                                                                                     |                                                                |  |  |
|                                                                           | I UIAL AMOUNT IN FIGU                                                                                                                                                                                                                                                                                                                                                                                                                  |              |                                               |                                                                                                                                                                                                                                                                                                                                                                                                                                                                                                                                                                                                                                                                                                     |                                                                |  |  |
| ГОТА                                                                      | L AMOUNT IN WORDS:                                                                                                                                                                                                                                                                                                                                                                                                                     |              |                                               |                                                                                                                                                                                                                                                                                                                                                                                                                                                                                                                                                                                                                                                                                                     |                                                                |  |  |
|                                                                           | L AMOUNT IN WORDS:                                                                                                                                                                                                                                                                                                                                                                                                                     | l in Struct  | ural Ass                                      | essment and Deta                                                                                                                                                                                                                                                                                                                                                                                                                                                                                                                                                                                                                                                                                    | iled Engineering Design of Pub                                 |  |  |
| PURPO                                                                     |                                                                                                                                                                                                                                                                                                                                                                                                                                        | l in Struct  | tural Ass                                     | essment and Deta                                                                                                                                                                                                                                                                                                                                                                                                                                                                                                                                                                                                                                                                                    | iled Engineering Design of Pub                                 |  |  |
| PURP(<br>Buildir                                                          | L AMOUNT IN WORDS:<br>OSE: Purchase and Delivery of Equipment to be used                                                                                                                                                                                                                                                                                                                                                               | l in Struct  |                                               |                                                                                                                                                                                                                                                                                                                                                                                                                                                                                                                                                                                                                                                                                                     | iled Engineering Design of Pub                                 |  |  |
| PURPO<br>Buildin<br>Brand au                                              | L AMOUNT IN WORDS:<br>OSE: Purchase and Delivery of Equipment to be used<br>ngs in DPWH Regional Office I                                                                                                                                                                                                                                                                                                                              | l in Struc   | warranty<br>Price Va                          | :                                                                                                                                                                                                                                                                                                                                                                                                                                                                                                                                                                                                                                                                                                   | iled Engineering Design of Pub                                 |  |  |
| PURPO<br>Buildin<br>Brand an<br>Delivery                                  | L AMOUNT IN WORDS:<br>OSE: Purchase and Delivery of Equipment to be used<br>ngs in DPWH Regional Office I<br>nd Model:                                                                                                                                                                                                                                                                                                                 |              | Warranty<br>Price Va                          | v :<br>lidity :                                                                                                                                                                                                                                                                                                                                                                                                                                                                                                                                                                                                                                                                                     |                                                                |  |  |
| PURPO<br>Buildin<br>Brand an<br>Delivery<br>After h                       | L AMOUNT IN WORDS:<br>OSE: Purchase and Delivery of Equipment to be used<br>ngs in DPWH Regional Office I<br>nd Model:<br>y Period:                                                                                                                                                                                                                                                                                                    | litions, I   | Warranty<br>Price Va<br>/ We q                | v :<br>lidity :<br><b>uote you on the</b>                                                                                                                                                                                                                                                                                                                                                                                                                                                                                                                                                                                                                                                           | e item (s) at Prices noted                                     |  |  |
| PURPO<br>Buildin<br>Brand an<br>Delivery<br>After h<br>above.             | L AMOUNT IN WORDS:<br>OSE: Purchase and Delivery of Equipment to be used<br>ngs in DPWH Regional Office I<br>nd Model:<br>y Period:<br>aving carefully read and accepted your General Cond                                                                                                                                                                                                                                             | litions, I   | Warranty<br>Price Va<br>/ We q                | v :<br>lidity :<br><b>uote you on the</b>                                                                                                                                                                                                                                                                                                                                                                                                                                                                                                                                                                                                                                                           | e item (s) at Prices noted                                     |  |  |
| PURPO<br>Buildin<br>Brand an<br>Delivery<br>After h<br>above.             | L AMOUNT IN WORDS:<br>OSE: Purchase and Delivery of Equipment to be used<br>ngs in DPWH Regional Office I<br>nd Model:<br>y Period:<br>aving carefully read and accepted your General Cond<br>If the space for Delivery Period, Warranty and Price Valid                                                                                                                                                                               | litions, I   | Warranty<br>Price Va<br>/ We q                | v :<br>lidity :<br><b>uote you on the</b>                                                                                                                                                                                                                                                                                                                                                                                                                                                                                                                                                                                                                                                           | e item (s) at Prices noted                                     |  |  |
| PURPO<br>Buildin<br>Brand an<br>Delivery<br>After h<br>above.<br>specifie | L AMOUNT IN WORDS:<br>OSE: Purchase and Delivery of Equipment to be used<br>ngs in DPWH Regional Office I<br>nd Model:<br>y Period:<br>aving carefully read and accepted your General Cond<br>If the space for Delivery Period, Warranty and Price Valia<br>ed by DPWH.                                                                                                                                                                | litions, I   | Warranty<br>Price Va<br>/ We q                | v :<br>lidity :<br><b>uote you on the</b>                                                                                                                                                                                                                                                                                                                                                                                                                                                                                                                                                                                                                                                           | e item (s) at Prices noted                                     |  |  |
| PURPO<br>Buildin<br>Brand an<br>Delivery<br>After h<br>above.<br>specifie | L AMOUNT IN WORDS:<br>OSE: Purchase and Delivery of Equipment to be used<br>ngs in DPWH Regional Office I<br>nd Model:<br>y Period:<br>aving carefully read and accepted your General Cond<br>If the space for Delivery Period, Warranty and Price Valid                                                                                                                                                                               | litions, I   | Warranty<br>Price Va<br>/ We q                | v :<br>lidity :<br>uote you on the<br>means that I conce                                                                                                                                                                                                                                                                                                                                                                                                                                                                                                                                                                                                                                            | e item (s) at Prices noted<br>ur with the Terms and Conditions |  |  |
| PURPO<br>Buildin<br>Brand an<br>Delivery<br>After h<br>above.<br>specific | L AMOUNT IN WORDS:<br>OSE: Purchase and Delivery of Equipment to be used<br>ngs in DPWH Regional Office I<br>nd Model:<br>y Period:<br>aving carefully read and accepted your General Cond<br>If the space for Delivery Period, Warranty and Price Valid<br>ed by DPWH.<br>Paraling for this RFQ will be on a lump-sum basis.<br>ctive suppliers must quote for all of the items, otherwise,<br>ill be subjected for disqualification. | litions, I   | Warranty<br>Price Va<br>/ We q<br>t blank, it | v :<br>lidity :<br>uote you on the<br>means that I conce                                                                                                                                                                                                                                                                                                                                                                                                                                                                                                                                                                                                                                            | e item (s) at Prices noted                                     |  |  |