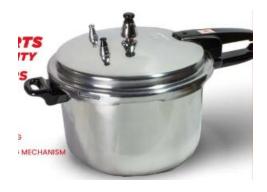

etops: Halogen, Infrared, Electric, Induction Ready, Gas Range
Easy to clean and dishwasher safe





Knives Set, 7pcs Inox Stainless Steel blade, 100 % Food Grade Material Made with high grade inox stainless steel, FDA Approved, Dishwasher safe

Non-slip comfort handle, Space saving Bread Knife: blade: L 19"cm, handle: 12cm Cook Knife: blade: L 17.5"cm, handle: 12cm Boning Knife: blade: L 14.5"cm, handle: 10.5cm Paring Knife: blade: L 14.5"cm, handle: 10.5cm Utility Knife: blade: L 7.5"cm, handle: 10.5cm

Kitchen Scissor: 21"cm

Utensil Holder: (L x W x H): 14"×7"×21.5"cm



Pressure Cooker 6 Quarts (5.6 Liters), Self:locking mechanism Built in triple safety pressure valve system, Pressure lock handle, Speeds up cooking Made of High Quality Aluminum (Body & Cover) Cookware Diameter 24cm



Dish Rack Cabinet, Dish Drainer and Organizer, 2 Layers, high quality and durable Size (L  $\times$  W  $\times$  H): 48x37x82.5cm



Electric Stove, Double Burner, Coil and Hotplate with Pilot lamp indicator automatic ignition, thermostat control, Stainless steel body, 6 inches coil and 8 inches hot plate,

Rated Voltage: 230v Power input: 1200w

Size (L x W x H): 495mm x 335mm x 105mm



Chopping Board made with Magkuno hardwood (ironwood), high quality food grade quality Size (L x W x H):  $14"\times10"\times1"$ inches



Non-Slip Chopping Board, Antimicrobial prohibits bacterial growth on the product surface, Ergonomic Handle, Easy to Clean, Drip Juice Groove, Durable, Double Side Usage

Size (L x W): 12"×7.9"inches



Mortar and Pestle, made with Magkuno hardwood (ironwood) wooden,