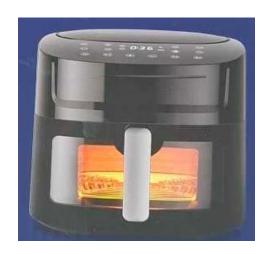

# Regional Office I

| Name                             | of Procuring Entity : DPWH-ROI                                                                                                                      | Request f    | or Quotati  | ion No.: 20       | 2024-10-062                             |  |  |  |
|----------------------------------|-----------------------------------------------------------------------------------------------------------------------------------------------------|--------------|-------------|-------------------|-----------------------------------------|--|--|--|
| Revise                           | d on :                                                                                                                                              | Date:        |             |                   | October 15, 2024                        |  |  |  |
|                                  | rd Form/Title REQUEST FOR QUOTATION                                                                                                                 | Office/Er    | nd-User:    | D                 | PWH ROI                                 |  |  |  |
| C                                | OMPANY                                                                                                                                              |              |             |                   |                                         |  |  |  |
| Δ1                               | NAME:<br>DDRESS:                                                                                                                                    |              |             |                   |                                         |  |  |  |
|                                  | NO./FAX                                                                                                                                             |              |             |                   |                                         |  |  |  |
|                                  | NO.:                                                                                                                                                | TIN No.      |             |                   |                                         |  |  |  |
| I                                | Please quote your lowest price on the item(s) listed be                                                                                             | low, subje   | ct to the   | Terms and Con     | ditions stated below and submit your    |  |  |  |
| quotati                          | on duly signed by your representative not later than 10:00 A                                                                                        | M of Octo    | ber 18, 20  | 24 manually thru  | sealed envelop, to the BAC Secretariat, |  |  |  |
|                                  | Regional Office I, Aguila Road, San Fernando City (La Un                                                                                            | nion).       |             |                   |                                         |  |  |  |
|                                  | ntries must be typewritten or legibly written.                                                                                                      |              |             |                   |                                         |  |  |  |
| 2. Deliv                         | ery period: within 2 (Two) calendar days upon receipt of the ap                                                                                     | pproved fun  | ded Purcha  | ise Order (P.O),  |                                         |  |  |  |
| Adminis                          | strative penalties pursuant to Sec. 69 of the Revised IRR RA 9, valid reason.                                                                       | 184 shall be | e imposed j | for non-delivery  | - a a                                   |  |  |  |
|                                  | vanty shall be for a minimum of three (3) months for supplies &                                                                                     | materials:   | one vear fo | or Fauinment: 3   | Dolle                                   |  |  |  |
| years fo                         | r IT Equipment from date of acceptance by the end-user.                                                                                             | merci rens,  | one year ye | si Equipment, 5   | GERRYG. JUCAR                           |  |  |  |
| 4. Price                         | e validity shall be for a period of sixty (60) calendar days.                                                                                       | / D          |             |                   | Chief, Construction Division            |  |  |  |
| Stateme                          | n's Business Permit, PhilGEPS Registration Certificate, Income/<br>nt, shall be attached upon submission of the quotation.                          | Business T   | ax Return,  | Omnibus Sworn     | BAC Chairman                            |  |  |  |
| 6. Bidde                         | ers shall submit original brochures showing certifications of the pr                                                                                | roduct.      |             |                   |                                         |  |  |  |
| 7. Pleas                         | se indicate the brand of each items being offered.                                                                                                  |              |             |                   | 1                                       |  |  |  |
|                                  | approved budget ceiling for this procurement is: PHP 991,                                                                                           | ,631.72      |             |                   |                                         |  |  |  |
| Item<br>No.                      | ITEM & DESCRIPTION                                                                                                                                  | QTY.         | UNIT        | UNIT PRICE        | TOTAL PRICE                             |  |  |  |
| 110.                             |                                                                                                                                                     |              |             |                   |                                         |  |  |  |
|                                  | Mug, glass white, Shock & Thermal Resistance,                                                                                                       |              | -           |                   |                                         |  |  |  |
| 9                                | Dishwasher Safe, Food-Grade Material, high quality,                                                                                                 | -20-         | рс          |                   |                                         |  |  |  |
|                                  | 250ml capacity                                                                                                                                      |              |             |                   |                                         |  |  |  |
| 10                               | Drinking glass, Premium Clear Malibu Glass, Shock &<br>Thermal Resistance, Food-Grade Material, high quality,                                       | -60-         |             |                   |                                         |  |  |  |
|                                  | 473ml capacity                                                                                                                                      | -00-         | pc          |                   | 1                                       |  |  |  |
| 11                               | Slotted Turner, Stainless steel, durable and rust resistant                                                                                         | 1.5          |             |                   |                                         |  |  |  |
| - 11                             | Size: L: 34.8x W: 8.3x, thickness 1mm                                                                                                               | -15-         | pc          |                   | 1                                       |  |  |  |
| 12                               | Solid Turner, Stainless steel, durable and rust resistant                                                                                           | -15-         | рс          |                   |                                         |  |  |  |
|                                  | Size: L: 36.6"cm, W: 9.7"cm, thickness 1mm Soup Ladle, Stainless steel, durable and rust resistant                                                  |              | P           |                   |                                         |  |  |  |
| 13                               | Size: L: 35"cm, W: 9.5"cm, thickness 1mm                                                                                                            | -15-         | pc          |                   | 1                                       |  |  |  |
|                                  | Digital Air Fryer, with viewing window, advanced digital touch                                                                                      |              |             |                   |                                         |  |  |  |
|                                  | screen menu gives you the ultimate in cooking control and                                                                                           |              |             |                   |                                         |  |  |  |
|                                  | versatility, Removable non-stick coated frying basket holds up to                                                                                   |              |             |                   |                                         |  |  |  |
|                                  | 7.2 liters, Fry, bake, grill, roast and reheat with little to no oil,<br>Rapid air technology circulates hot air with speed and precision           |              |             |                   |                                         |  |  |  |
|                                  | to cook food evenly, With preheat function, 60-minute timer with                                                                                    |              |             |                   | 1                                       |  |  |  |
| 1.4                              | auto-shut off, Temperature settings from 40°C to 200°C. With                                                                                        |              |             |                   |                                         |  |  |  |
| 7.0                              | button guard and cool-touch handles, PFOA free                                                                                                      | -9-          | pc          |                   | 1 1                                     |  |  |  |
|                                  | Rated Voltage: 220-240V<br>Frequency 50-60Hz                                                                                                        |              |             |                   |                                         |  |  |  |
|                                  | Power: 1800W                                                                                                                                        |              |             |                   | 1                                       |  |  |  |
|                                  | Gross Weight: 6.52 kg                                                                                                                               |              |             |                   |                                         |  |  |  |
|                                  | Net Weight: 4.57 kg                                                                                                                                 |              |             |                   |                                         |  |  |  |
|                                  | Item Dimensions: 38.7L x 31.9W x 30.3H cm                                                                                                           |              |             |                   |                                         |  |  |  |
|                                  | TOTAL AMOUNT IN FIGU                                                                                                                                | RES:         |             |                   |                                         |  |  |  |
|                                  | AMOUNT IN WORDS:                                                                                                                                    |              |             |                   |                                         |  |  |  |
| PURPO                            | OSE: Supply and Delivery of Kitchen Supplies, Appliance of DPWH Perional Office I                                                                   | es and Oth   | ner relate  | d materials for u | se at ARD/RD quarters and various       |  |  |  |
| 417131011                        | of bi will Regional Office I                                                                                                                        |              |             |                   | quarters and various                    |  |  |  |
|                                  | d Model:                                                                                                                                            |              | Warranty    | :                 |                                         |  |  |  |
| Delivery                         |                                                                                                                                                     |              | Price Vali  | idity:            |                                         |  |  |  |
| After na<br>above 1              | trying carefully read and accepted your General Condi                                                                                               | itions, I    | / We qu     | ote you on the    | e item (s) at Prices noted              |  |  |  |
| specifie                         | f the space for Delivery Period, Warranty and Price Valid<br>d by DPWH.                                                                             | ity are left | blank, it   | means that I conc | ur with the Terms and Conditions        |  |  |  |
| The awa<br>Prospect<br>they will | rding for this RFQ will be on a lump-sum basis.<br>tive suppliers must quote for all of the items, otherwise,<br>be subjected for disqualification. |              |             |                   | rinted Name / Pionethus / Nat           |  |  |  |
|                                  | Telefax: (0                                                                                                                                         | 72) 242-93-  | 51          | P                 | rinted Name / Signature / Date          |  |  |  |
| Publicat                         | ion: October 15, 2024 c/o BAC S                                                                                                                     |              |             | Tel. No           | o. / Cellphone No. / E-mail Address     |  |  |  |