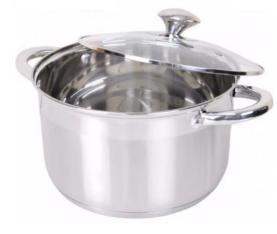

# Regional Office I

| Name                             | of Procuring Entity : DPWH-ROI                                                                                                                      | Request f    | or Quotati  | ion No.: 20       | 2024-10-062                             |  |  |  |
|----------------------------------|-----------------------------------------------------------------------------------------------------------------------------------------------------|--------------|-------------|-------------------|-----------------------------------------|--|--|--|
| Revise                           | d on :                                                                                                                                              | Date:        |             |                   | October 15, 2024                        |  |  |  |
|                                  | rd Form/Title REQUEST FOR QUOTATION                                                                                                                 | Office/Er    | nd-User:    | D                 | PWH ROI                                 |  |  |  |
| C                                | OMPANY                                                                                                                                              |              |             |                   |                                         |  |  |  |
| Δ1                               | NAME:<br>DDRESS:                                                                                                                                    |              |             |                   |                                         |  |  |  |
|                                  | NO./FAX                                                                                                                                             |              |             |                   |                                         |  |  |  |
|                                  | NO.:                                                                                                                                                | TIN No.      |             |                   |                                         |  |  |  |
| I                                | Please quote your lowest price on the item(s) listed be                                                                                             | low, subje   | ct to the   | Terms and Con     | ditions stated below and submit your    |  |  |  |
| quotati                          | on duly signed by your representative not later than 10:00 A                                                                                        | M of Octo    | ber 18, 20  | 24 manually thru  | sealed envelop, to the BAC Secretariat, |  |  |  |
|                                  | Regional Office I, Aguila Road, San Fernando City (La Un                                                                                            | nion).       |             |                   |                                         |  |  |  |
|                                  | ntries must be typewritten or legibly written.                                                                                                      |              |             |                   |                                         |  |  |  |
| 2. Deliv                         | ery period: within 2 (Two) calendar days upon receipt of the ap                                                                                     | pproved fun  | ded Purcha  | ise Order (P.O),  |                                         |  |  |  |
| Adminis                          | strative penalties pursuant to Sec. 69 of the Revised IRR RA 9, valid reason.                                                                       | 184 shall be | e imposed j | for non-delivery  | - a a                                   |  |  |  |
|                                  | vanty shall be for a minimum of three (3) months for supplies &                                                                                     | materials:   | one vear fo | or Fauinment: 3   | Dolle                                   |  |  |  |
| years fo                         | r IT Equipment from date of acceptance by the end-user.                                                                                             | merci rens,  | one year ye | si Equipment, 5   | GERRYG. JUCAR                           |  |  |  |
| 4. Price                         | e validity shall be for a period of sixty (60) calendar days.                                                                                       | / D          |             |                   | Chief, Construction Division            |  |  |  |
| Stateme                          | n's Business Permit, PhilGEPS Registration Certificate, Income/<br>nt, shall be attached upon submission of the quotation.                          | Business T   | ax Return,  | Omnibus Sworn     | BAC Chairman                            |  |  |  |
| 6. Bidde                         | ers shall submit original brochures showing certifications of the pr                                                                                | roduct.      |             |                   |                                         |  |  |  |
| 7. Pleas                         | se indicate the brand of each items being offered.                                                                                                  |              |             |                   | 1                                       |  |  |  |
|                                  | approved budget ceiling for this procurement is: PHP 991,                                                                                           | ,631.72      |             |                   |                                         |  |  |  |
| Item<br>No.                      | ITEM & DESCRIPTION                                                                                                                                  | QTY.         | UNIT        | UNIT PRICE        | TOTAL PRICE                             |  |  |  |
| 110.                             |                                                                                                                                                     |              |             |                   |                                         |  |  |  |
|                                  | Mug, glass white, Shock & Thermal Resistance,                                                                                                       |              | -           |                   |                                         |  |  |  |
| 9                                | Dishwasher Safe, Food-Grade Material, high quality,                                                                                                 | -20-         | рс          |                   |                                         |  |  |  |
|                                  | 250ml capacity                                                                                                                                      |              |             |                   |                                         |  |  |  |
| 10                               | Drinking glass, Premium Clear Malibu Glass, Shock &<br>Thermal Resistance, Food-Grade Material, high quality,                                       | -60-         |             |                   |                                         |  |  |  |
|                                  | 473ml capacity                                                                                                                                      | -00-         | pc          |                   | 1                                       |  |  |  |
| 11                               | Slotted Turner, Stainless steel, durable and rust resistant                                                                                         | 1.5          |             |                   |                                         |  |  |  |
| - 11                             | Size: L: 34.8x W: 8.3x, thickness 1mm                                                                                                               | -15-         | pc          |                   | 1                                       |  |  |  |
| 12                               | Solid Turner, Stainless steel, durable and rust resistant                                                                                           | -15-         | рс          |                   |                                         |  |  |  |
|                                  | Size: L: 36.6"cm, W: 9.7"cm, thickness 1mm Soup Ladle, Stainless steel, durable and rust resistant                                                  |              | P           |                   |                                         |  |  |  |
| 13                               | Size: L: 35"cm, W: 9.5"cm, thickness 1mm                                                                                                            | -15-         | pc          |                   | 1                                       |  |  |  |
|                                  | Digital Air Fryer, with viewing window, advanced digital touch                                                                                      |              |             |                   |                                         |  |  |  |
|                                  | screen menu gives you the ultimate in cooking control and                                                                                           |              |             |                   |                                         |  |  |  |
|                                  | versatility, Removable non-stick coated frying basket holds up to                                                                                   |              |             |                   |                                         |  |  |  |
|                                  | 7.2 liters, Fry, bake, grill, roast and reheat with little to no oil,<br>Rapid air technology circulates hot air with speed and precision           |              |             |                   |                                         |  |  |  |
|                                  | to cook food evenly, With preheat function, 60-minute timer with                                                                                    |              |             |                   | 1                                       |  |  |  |
| 1.4                              | auto-shut off, Temperature settings from 40°C to 200°C. With                                                                                        |              |             |                   |                                         |  |  |  |
| 7.0                              | button guard and cool-touch handles, PFOA free                                                                                                      | -9-          | pc          |                   | 1 1                                     |  |  |  |
|                                  | Rated Voltage: 220-240V<br>Frequency 50-60Hz                                                                                                        |              |             |                   |                                         |  |  |  |
|                                  | Power: 1800W                                                                                                                                        |              |             |                   | 1                                       |  |  |  |
|                                  | Gross Weight: 6.52 kg                                                                                                                               |              |             |                   |                                         |  |  |  |
|                                  | Net Weight: 4.57 kg                                                                                                                                 |              |             |                   |                                         |  |  |  |
|                                  | Item Dimensions: 38.7L x 31.9W x 30.3H cm                                                                                                           |              |             |                   |                                         |  |  |  |
|                                  | TOTAL AMOUNT IN FIGU                                                                                                                                | RES:         |             |                   |                                         |  |  |  |
|                                  | AMOUNT IN WORDS:                                                                                                                                    |              |             |                   |                                         |  |  |  |
| PURPO                            | OSE: Supply and Delivery of Kitchen Supplies, Appliance of DPWH Perional Office I                                                                   | es and Oth   | ner relate  | d materials for u | se at ARD/RD quarters and various       |  |  |  |
| 417131011                        | of bi will Regional Office I                                                                                                                        |              |             |                   | quarters and various                    |  |  |  |
|                                  | d Model:                                                                                                                                            |              | Warranty    | :                 |                                         |  |  |  |
| Delivery                         |                                                                                                                                                     |              | Price Vali  | idity:            |                                         |  |  |  |
| After na<br>above 1              | trying carefully read and accepted your General Condi                                                                                               | itions, I    | / We qu     | ote you on the    | e item (s) at Prices noted              |  |  |  |
| specifie                         | f the space for Delivery Period, Warranty and Price Valid<br>d by DPWH.                                                                             | ity are left | blank, it   | means that I conc | ur with the Terms and Conditions        |  |  |  |
| The awa<br>Prospect<br>they will | rding for this RFQ will be on a lump-sum basis.<br>tive suppliers must quote for all of the items, otherwise,<br>be subjected for disqualification. |              |             |                   | rinted Name / Pionethus / Nat           |  |  |  |
|                                  | Telefax: (0                                                                                                                                         | 72) 242-93-  | 51          | P                 | rinted Name / Signature / Date          |  |  |  |
| Publicat                         | ion: October 15, 2024 c/o BAC S                                                                                                                     |              |             | Tel. No           | o. / Cellphone No. / E-mail Address     |  |  |  |