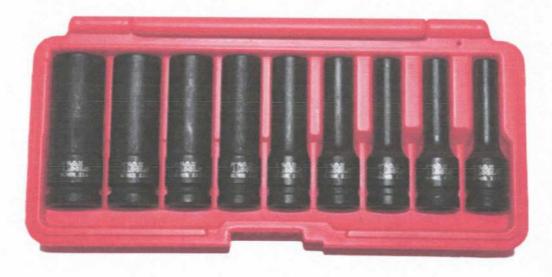

mmer

### Ball Hammer Big



### Side Cutter, heavy duty 7 inches



### Long Nose Plier, heavy duty 7 inches



### Nifex Plier, heavy duty 7 inches



### Electrical Screw driver 4pcs



### Wire Stripper



### Carburandum 2 x 8

## Round Bastard File



### Allen Wrench, long stem



### Allen Wrench, long stem



### Umbrella, Square



### Plastic Door with hinges

#### Gang switch, 2 gang



#### **Push Button Faucet**

#### **Plastic Receptacle**



#### **Floor Polisher**



#### Latex, Batteship Gray



#### Latex, Dark Blue



#### Latex, White



### Paint Roller Brush

### Paint Brush



### Paint tray



### Diesel Powered Generator



### Box Wrench 8mm-32mm



### Combination Wrench 8mm-32mm



### Open wrench 6mm-32mm



### Deep Socket Wrench 1/2" Drive (Hexagonal Type)



#### Deep Socket Wrench 1/2" Drive (Flower Type)



#### Socket Wrench 1/2" Drive (Hexagonal Type)



#### Socket Wrench 1/2" Drive (Flower Type) 8mm-24mm



#### Socket Wrench 1/2" Drive (Flower Type) 8mm-24mm



#### Socket Wrench 3/4" Drive (Hex Type) 19mm-50mm



### Socket Wrench 3/4" Drive (Flower Type) 19mm-50mm



#### Socket Wrench 1" Drive (Flower Type) 36mm-80mm



#### Socket Wrench 1" Drive (Hex Type) 36mm-80mm



### Heavy Duty Philip Screw Driver Set



### Heavy Duty Flat Screw Driver Set



### Mechanical Pliers