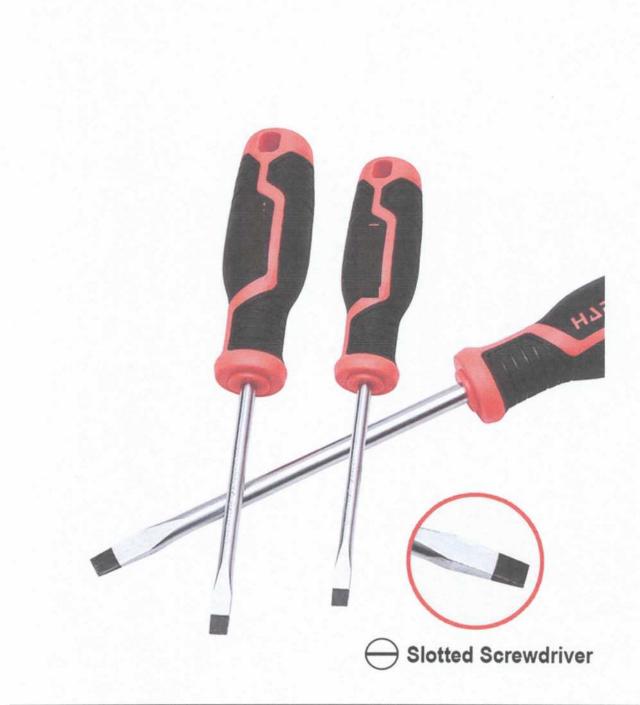

#### **Plastic Receptacle**



#### **Floor Polisher**



#### Latex, Batteship Gray



#### Latex, Dark Blue



#### Latex, White



### Paint Roller Brush

### Paint Brush



### Paint tray



### Diesel Powered Generator



### Box Wrench 8mm-32mm



### Combination Wrench 8mm-32mm



### Open wrench 6mm-32mm



### Deep Socket Wrench 1/2" Drive (Hexagonal Type)



#### Deep Socket Wrench 1/2" Drive (Flower Type)



#### Socket Wrench 1/2" Drive (Hexagonal Type)



#### Socket Wrench 1/2" Drive (Flower Type) 8mm-24mm



#### Socket Wrench 1/2" Drive (Flower Type) 8mm-24mm



#### Socket Wrench 3/4" Drive (Hex Type) 19mm-50mm



### Socket Wrench 3/4" Drive (Flower Type) 19mm-50mm



#### Socket Wrench 1" Drive (Flower Type) 36mm-80mm



#### Socket Wrench 1" Drive (Hex Type) 36mm-80mm



### Heavy Duty Philip Screw Driver Set



### Heavy Duty Flat Screw Driver Set



### Mechanical Pliers