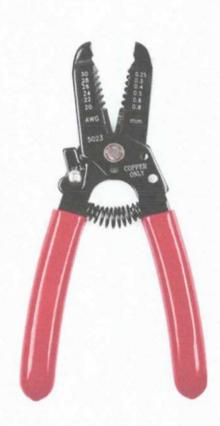

# Ball Hammer

### Ball Hammer Big



### Side Cutter, heavy duty 7 inches



### Long Nose Plier, heavy duty 7 inches



### Nifex Plier, heavy duty 7 inches



### Electrical Screw driver 4pcs



### Wire Stripper



### Carburandum 2 x 8

## Round Bastard File



### Allen Wrench, long stem



### Allen Wrench, long stem



### Umbrella, Square



### Plastic Door with hinges

#### Gang switch, 2 gang



#### **Push Button Faucet**

#### **Plastic Receptacle**



#### **Floor Polisher**



#### Latex, Batteship Gray



#### Latex, Dark Blue



#### Latex, White



### Paint Roller Brush

### Paint Brush



### Paint tray



### Diesel Powered Generator



### Box Wrench 8mm-32mm



### Combination Wrench 8mm-32mm



### Open wrench 6mm-32mm



### Deep Socket Wrench 1/2" Drive (Hexagonal Type)



#### Deep Socket Wrench 1/2" Drive (Flower Type)



#### Socket Wrench 1/2" Drive (Hexagonal Type)



#### Socket Wrench 1/2" Drive (Flower Type) 8mm-24mm



#### Socket Wrench 1/2" Dri