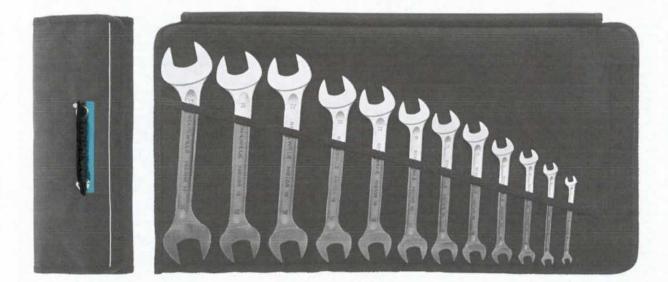

# Ball Hammer

### Ball Hammer Big



### Side Cutter, heavy duty 7 inches



### Long Nose Plier, heavy duty 7 inches



### Nifex Plier, heavy duty 7 inches



### Electrical Screw driver 4pcs



### Wire Stripper



### Carburandum 2 x 8

## Round Bastard File



### Allen Wrench, long stem



### Allen Wrench, long stem



### Umbrella, Square



### Plastic Door with hinges

#### Gang switch, 2 gang



#### **Push Button Faucet**

#### **Plastic Receptacle**



#### **Floor Polisher**



#### Latex, Batteship Gray



#### Latex, Dark Blue



#### Latex, White



### Paint Roller Brush

### Paint Brush



### Paint tray



### Diesel Powered Generator



### Box Wrench 8mm-32mm



### Combination Wrench 8mm-32mm



### Open wrench 6mm-32mm



### Deep Socket Wrench 1/2" Drive (Hexagonal Type)



#### Deep Socket Wrench 1/2" Drive (Flower Type)



#### Socket Wrench 1/2" Drive (Hexagonal Type)



#### Socket Wrench 1/2" Drive (Flower Type) 8mm-24mm



#### Socket Wrench 1/2" Drive (Flower Type) 8mm-24mm



#### Socket Wrench 3/4" Drive (Hex Type) 19mm-50mm



### Socket Wrench 3/4" Drive (Flower Type) 19mm-50mm



#### Socket Wrench 1" Drive (Flower Type) 36mm-80mm



#### Socket Wrench 1" Drive (Hex Type) 36mm-80mm



### Heavy Duty Philip Screw Driver Set



### Heavy Duty Flat Screw Driver Set



### Mechanical Pliers