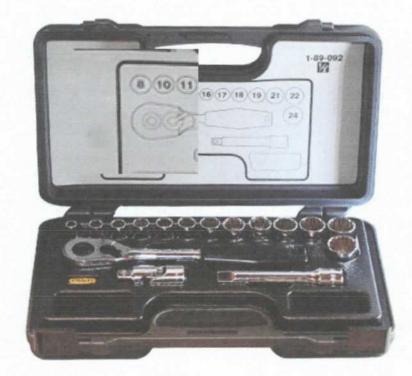

### Deep Socket Wrench 1/2" Drive (Hexagonal Type)

#### Deep Socket Wrench 1/2" Drive (Flower Type)

#### Socket Wrench 1/2" Drive (Hexagonal Type)

#### Socket Wrench 1/2" Drive (Flower Type) 8mm-24mm

#### Socket Wrench 3/4" Drive (Hex Type) 19mm-50mm

### Socket Wrench 3/4" Drive (Flower Type) 19mm-50mm

#### Socket Wrench 1" Drive (Flower Type) 36mm-80mm

#### Socket Wrench 1" Drive (Hex Type) 36mm-80mm