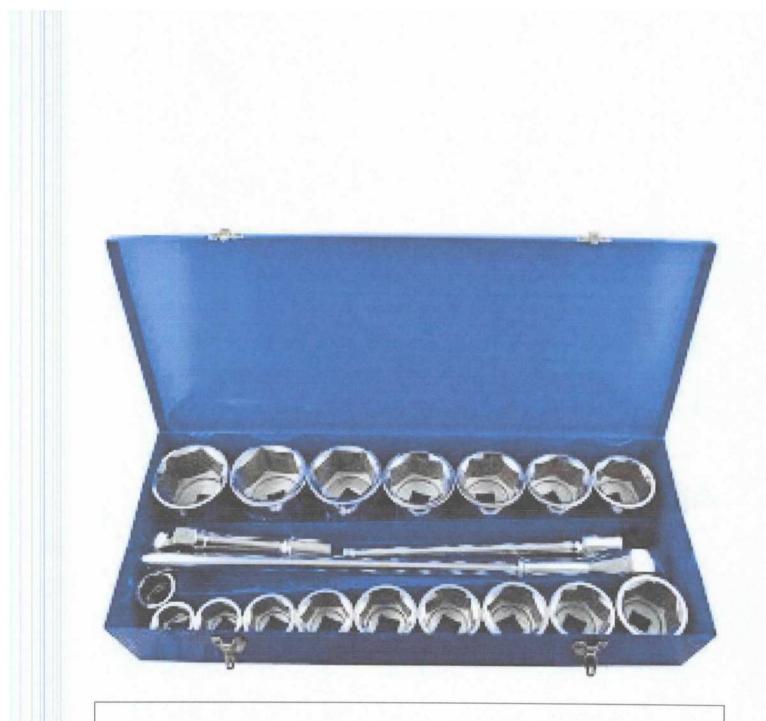

#### Socket Wrench 3/4" Drive (Hex Type) 19mm-50mm

### Socket Wrench 3/4" Drive (Flower Type) 19mm-50mm