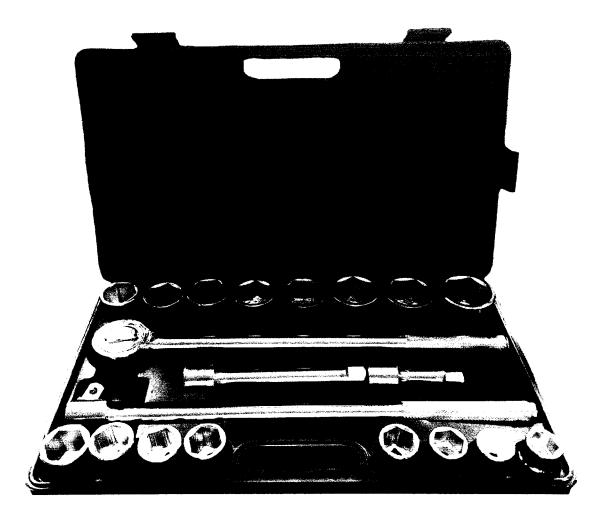

### Deep Socket Wrench 1/2" Drive (Hexagonal Type)

#### Deep Socket Wrench 1/2" Drive (Flower Type)

#### Socket Wrench 1/2" Drive (Hexagonal Type)

#### Socket Wrench 1/2" Drive (Flower Type) 8mm-24mm

#### Socket Wrench 3/4" Drive (Hex Type) 19mm-50mm

### Socket Wrench 3/4" Drive (Flower Type) 19mm-50mm

#### Socket Wrench 1" Drive (Flower Type) 36mm-80mm

#### Socket Wrench 1" Drive (Hex Type) 36mm-80mm