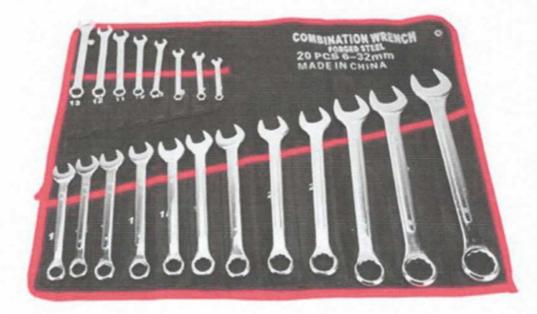

# Ball Hammer

### Ball Hammer Big



### Side Cutter, heavy duty 7 inches



### Long Nose Plier, heavy duty 7 inches



### Nifex Plier, heavy duty 7 inches



### Electrical Screw driver 4pcs



### Wire Stripper



### Carburandum 2 x 8

## Round Bastard File



### Allen Wrench, long stem



### Allen Wrench, long stem



### Umbrella, Square



### Plastic Door with hinges

#### Gang switch, 2 gang



#### **Push Button Faucet**

#### **Plastic Receptacle**



#### **Floor Polisher**



#### Latex, Batteship Gray



#### Latex, Dark Blue



#### Latex, White



### Paint Roller Brush

### Paint Brush



### Paint tray



### Diesel Powered Generator



### Box Wrench 8mm-32mm



### Combination Wrench 8mm-32mm



### Open wrench 6mm-32mm



### Deep Socket Wrench 1/2" Drive (Hexagonal Type)



#### Deep Socket Wrench 1/2" Drive (Flower Type)



#### Socket Wrench 1/2" Drive (Hexagonal Type)



#### Socket Wrench 1/2" Drive (Flower Type) 8mm-24mm



#### Socket Wrench 1/2" Drive (Flower Type) 8mm-24mm



#### Socket Wrench 3/4" Drive (Hex Type) 19mm-50mm



### Socket Wrench 3/4" Drive (Flower Type) 19mm-50mm



#### Socket Wrench 1" Drive (Flower Type) 36mm-80mm



#### Socket Wrench 1" Drive (Hex Type) 36mm-80mm



### Heavy Duty Philip Screw Driver Set



### Heavy Duty Flat Screw Driver Set



### Mechanical Pliers