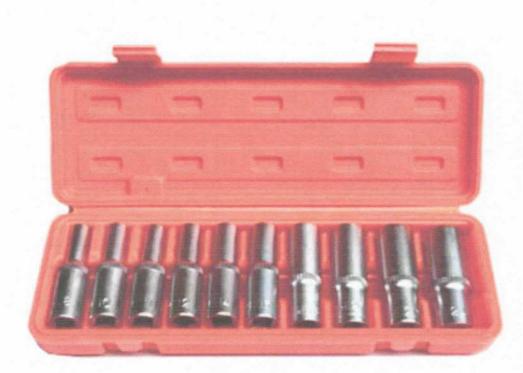

# Ball Hammer

### Ball Hammer Big



### Side Cutter, heavy duty 7 inches



### Long Nose Plier, heavy duty 7 inches



### Nifex Plier, heavy duty 7 inches



### Electrical Screw driver 4pcs



### Wire Stripper



### Carburandum 2 x 8

## Round Bastard File



### Allen Wrench, long stem



### Allen Wrench, long stem



### Umbrella, Square



### Plastic Door with hinges

#### Gang switch, 2 gang



#### **Push Button Faucet**

#### **Plastic Receptacle**



#### **Floor Polisher**



#### Latex, Batteship Gray



#### Latex, Dark Blue



#### Latex, White



### Paint Roller Brush

### Paint Brush



### Paint tray



### Diesel Powered Generator



### Box Wrench 8mm-32mm



### Combination Wrench 8mm-32mm



### Open wrench 6mm-32mm



### Deep Socket Wrench 1/2" Drive (Hexagonal Type)



#### Deep Socket Wrench 1/2" Drive (Flower Type)



#### Socket Wrench 1/2" Drive (Hexagonal Type)



#### Socket Wrench 1/2" Drive (Flower Type) 8mm-24mm



#### Socket Wrench 1/2" Drive (Flower Type) 8mm-24mm



#### Socket Wrench 3/4" Drive (Hex Type) 19mm-50mm



### Socket Wrench 3/4" Drive (Flower Type) 19mm-50mm



#### Socket Wrench 1" Drive (Flower Type) 36mm-80mm



#### Socket Wrench 1" Drive (Hex Type) 36mm-80mm



### Heavy Duty Philip Screw Driver Set



### Heavy Duty Flat Screw Driver Set



### Mechanical Pliers