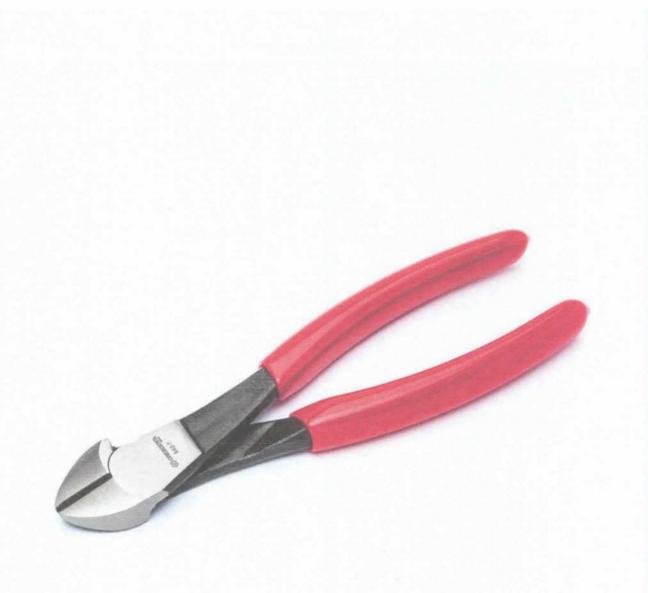

# Ball Hammer

### Ball Hammer Big



### Side Cutter, heavy duty 7 inches



### Long Nose Plier, heavy duty 7 inches



### Nifex Plier, heavy duty 7 inches



### Electrical Screw driver 4pcs



### Wire Stripper



### Carburandum 2 x 8

## Round Bastard File



### Allen Wrench, long stem



### Allen Wrench, long stem



### Umbrella, Square



### Plastic Door with hinges

#### Gang switch, 2 gang



#### **Push Button Faucet**

#### **Plastic Receptacle**



#### **Floor Polisher**



#### Latex, Batteship Gray



#### Latex, Dark Blue



#### Latex, White



### Paint Roller Brush

### Paint Brush



### Paint tray



### Diesel Powered Generator



### Box Wrench 8mm-32mm



### Combination Wrench 8mm-32mm



### Open wrench 6mm-32mm



### Deep Socket Wrench 1/2" Drive (Hexagonal Type)



#### Deep Socket Wrench 1