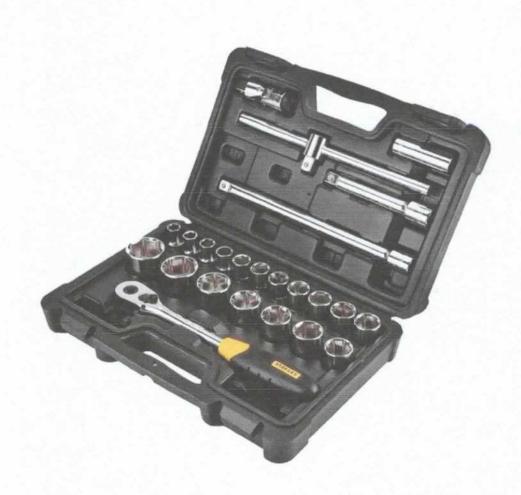

### Deep Socket Wrench 1/2" Drive (Hexagonal Type)

#### Deep Socket Wrench 1/2" Drive (Flower Type)

#### Socket Wrench 1/2" Drive (Hexagonal Type)

#### Socket Wrench 1/2" Drive (Flower Type) 8mm-24mm

#### Socket Wrench 3/4" Drive (Hex Type) 19mm-50mm

### Socket Wrench 3/4" Drive (Flower Type) 19mm-50mm

#### Socket Wrench 1" Drive (Flower Type) 36mm-80mm

#### Socket Wrench 1" Drive (Hex Type) 36mm-80mm