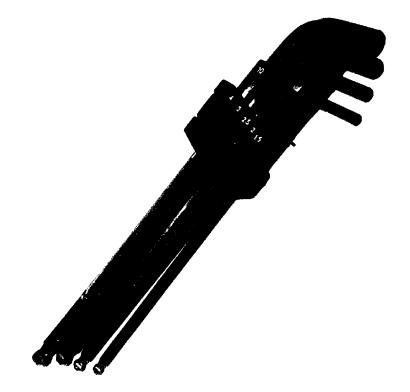

# Ball Hammer

### Ball Hammer Big



### Side Cutter, heavy duty 7 inches



### Long Nose Plier, heavy duty 7 inches



### Nifex Plier, heavy duty 7 inches



### Electrical Screw driver 4pcs



### Wire Stripper



### Carburandum 2 x 8

## Round Bastard File



### Allen Wrench, long stem



### Allen Wrench, long stem



### Umbrella, Square



### Plastic Door with hinges

#### Gang switch, 2 gang



#### **Push Button Faucet**

#### **Plastic Receptacle**



#### **Floor Polisher**



#### Latex, Batteship Gray



#### Latex, Dark Blue



#### Latex, White



### Paint Roller Brush

### Paint Brush



### Paint tray



### Diesel Powered Generator



### Box Wrench 8mm-32mm



### Combination Wrench 8mm-32mm



### Open wrench 6mm-32mm



### Deep Socket Wrench 1/2" Drive (Hexagonal Type)



#### Deep Socket Wrench 1/2" Drive (Flower Type)



#### Socket Wrench 1/2" Drive (Hexagonal Type)



#### Socket Wrench 1/2" Drive (Flower Type) 8mm-24mm



#### Socket Wrench 1/2" Drive (Flower Type) 8mm-24mm



#### Socket Wrench 3/4" Drive (Hex Type)