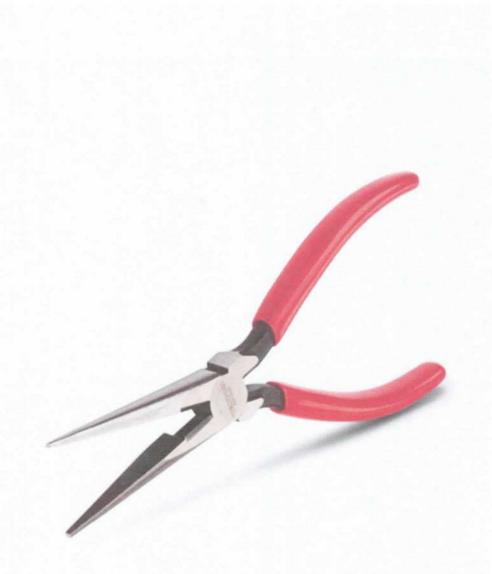

# Ball Hammer

### Ball Hammer Big



### Side Cutter, heavy duty 7 inches



### Long Nose Plier, heavy duty 7 inches



### Nifex Plier, heavy duty 7 inches



### Electrical Screw driver 4pcs



### Wire Stripper



### Carburandum 2 x 8

## Round Bastard File



### Allen Wrench, long stem



### Allen Wrench, long stem



### Umbrella, Square



### Plastic Door with hinges

#### Gang switch, 2 gang



#### **Push Button Faucet**

#### **Plastic Receptacle**



#### **Floor Polisher**



#### Latex, Batteship Gray



#### Latex, Dark Blue



#### Latex, White



### Paint Roller Brush

### Paint Brush



### Paint tray



### Diesel Powered Generator



### Box Wrench 8mm-32mm



### Combination Wrench 8mm-32mm



### Open wrench 6mm-32mm



### Deep Socket Wrench 1/2" Drive (Hexagonal Type)



#### Deep Socket Wrench 1/2" Drive (Flower Type)



#### Socket W