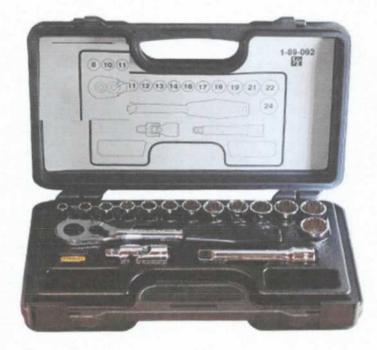

duty 7 inches



### Long Nose Plier, heavy duty 7 inches



### Nifex Plier, heavy duty 7 inches



### Electrical Screw driver 4pcs



### Wire Stripper



### Carburandum 2 x 8

## Round Bastard File



### Allen Wrench, long stem



### Allen Wrench, long stem



### Umbrella, Square



### Plastic Door with hinges

#### Gang switch, 2 gang



#### **Push Button Faucet**

#### **Plastic Receptacle**



#### **Floor Polisher**



#### Latex, Batteship Gray



#### Latex, Dark Blue



#### Latex, White



### Paint Roller Brush

### Paint Brush



### Paint tray



### Diesel Powered Generator



### Box Wrench 8mm-32mm



### Combination Wrench 8mm-32mm



### Open wrench 6mm-32mm



### Deep Socket Wrench 1/2" Drive (Hexagonal Type)



#### Deep Socket Wrench 1/2" Drive (Flower Type)



#### Socket Wrench 1/2" Drive (Hexagonal Type)



#### Socket Wrench 1/2" Drive (Flower Type) 8mm-24mm



#### Socket Wrench 1/2" Drive (Flower Type) 8mm-24mm



#### Socket Wrench 3/4" Drive (Hex Type) 19mm-50mm



### Socket Wrench 3/4" Drive (Flower Type) 19mm-50mm



#### Socket Wrench 1" Drive (Flower Type) 36mm-80mm



#### Socket Wrench 1" Drive (Hex Type) 36mm-80mm



### Heavy Duty Philip Screw Driver Set



### Heavy Duty Flat Screw Driver Set



### Mechanical Pliers