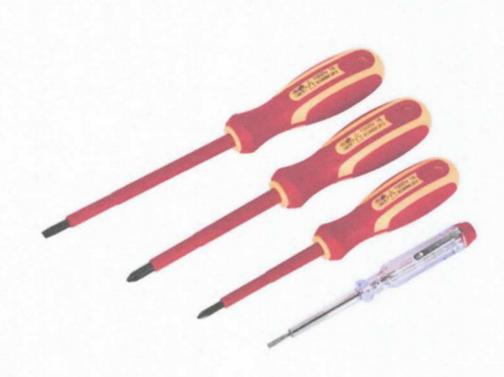

# Ball Hammer

### Ball Hammer Big



### Side Cutter, heavy duty 7 inches



### Long Nose Plier, heavy duty 7 inches



### Nifex Plier, heavy duty 7 inches



### Electrical Screw driver 4pcs



### Wire Stripper



### Carburandum 2 x 8

## Round Bastard File



### Allen Wrench, long stem



### Allen Wrench, long stem



### Umbrella, Square



### Plastic Door with hinges

#### Gang switch, 2 gang



#### **Push Button Faucet**

#### **Plastic Receptacle**



#### **Floor Polisher**



#### Latex, Batteship Gray



#### Latex, Dark Blue



#### Latex, White



### Paint Roller Brush

### Paint Brush



### Paint tray



### Diesel Powered Generator



### Box Wrench 8mm-32mm



### Combination Wrench 8mm-32mm



### Open wrench 6mm-32mm



### Deep Socket Wrench 1/2" Drive (Hexagonal Type)



#### Deep Socket Wrench 1/2" Drive (Flower Type)



#### Socket Wrench 1/2" Drive (Hexagonal Type)



#### Socket Wrench 1/2" Drive (Flower Type) 8mm