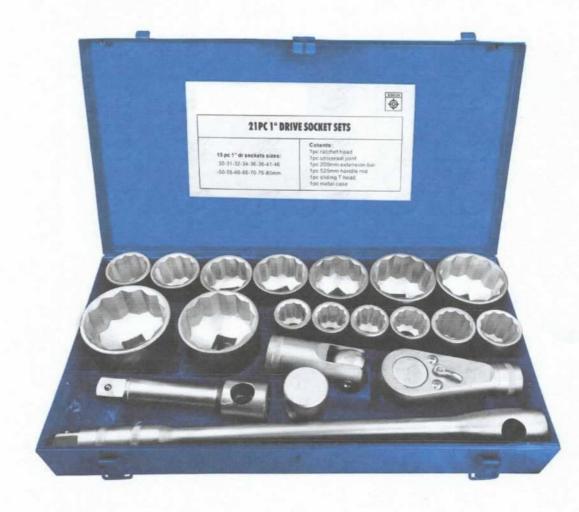

#### Socket Wrench 1" Drive (Flower Type) 36mm-80mm

#### Socket Wrench 1" Drive (Hex Type) 36mm-80mm