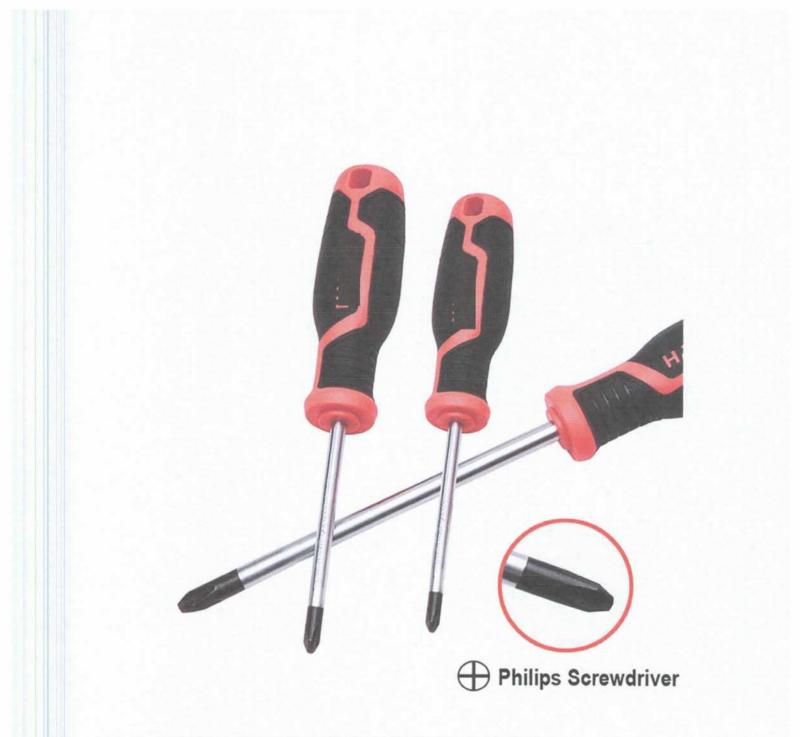

r Polisher**



#### Latex, Batteship Gray



#### Latex, Dark Blue



#### Latex, White



### Paint Roller Brush

### Paint Brush



### Paint tray



### Diesel Powered Generator



### Box Wrench 8mm-32mm



### Combination Wrench 8mm-32mm



### Open wrench 6mm-32mm



### Deep Socket Wrench 1/2" Drive (Hexagonal Type)



#### Deep Socket Wrench 1/2" Drive (Flower Type)



#### Socket Wrench 1/2" Drive (Hexagonal Type)



#### Socket Wrench 1/2" Drive (Flower Type) 8mm-24mm



#### Socket Wrench 1/2" Drive (Flower Type) 8mm-24mm



#### Socket Wrench 3/4" Drive (Hex Type) 19mm-50mm



### Socket Wrench 3/4" Drive (Flower Type) 19mm-50mm



#### Socket Wrench 1" Drive (Flower Type) 36mm-80mm



#### Socket Wrench 1" Drive (Hex Type) 36mm-80mm



### Heavy Duty Philip Screw Driver Set



### Heavy Duty Flat Screw Driver Set



### Mechanical Pliers