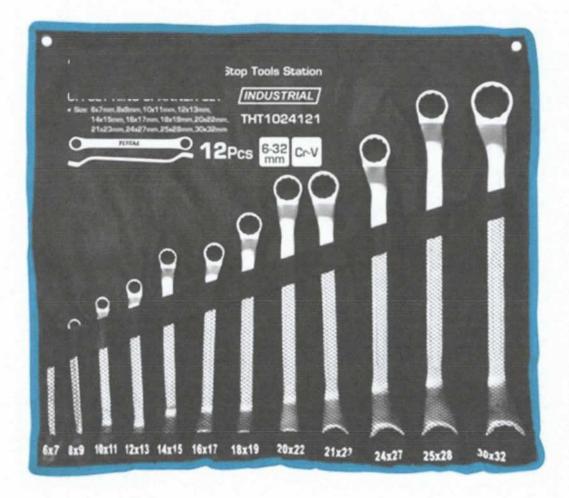

# Ball Hammer

### Ball Hammer Big



### Side Cutter, heavy duty 7 inches



### Long Nose Plier, heavy duty 7 inches



### Nifex Plier, heavy duty 7 inches



### Electrical Screw driver 4pcs



### Wire Stripper



### Carburandum 2 x 8

## Round Bastard File



### Allen Wrench, long stem



### Allen Wrench, long stem



### Umbrella, Square



### Plastic Door with hinges

#### Gang switch, 2 gang



#### **Push Button Faucet**

#### **Plastic Receptacle**



#### **Floor Polisher**



#### Latex, Batteship Gray



#### Latex, Dark Blue



#### Latex, White



### Paint Roller Brush

### Paint Brush



### Paint tray



### Diesel Powered Generator



### Box Wrench 8mm-32mm



### Combination Wrench 8mm-32mm



### Open wrench 6mm-32mm



### Deep Socket Wrench 1/2" Drive (Hexagonal Type)



#### Deep Socket Wrench 1/2" Drive (Flower Type)



#### Socket Wrench 1/2" Drive (Hexagonal Type)



#### Socket Wrench 1/2" Drive (Flower Type) 8mm-24mm



#### Socket Wrench 1/2" Drive (Flower Type) 8mm-24mm



#### Socket Wrench 3/4" Drive (Hex Type) 19mm-50mm



### Socket Wrench 3/4" Drive (Flower Type) 19mm-50mm



#### Socket Wrench 1" Drive (Flower Type) 36mm-80mm



#### Socket Wrench 1" Drive (Hex Type) 36mm-80mm



### Heavy Duty Philip Screw Driver Set



### Heavy Duty Flat Screw Driver Set



### Mechanical Pliers