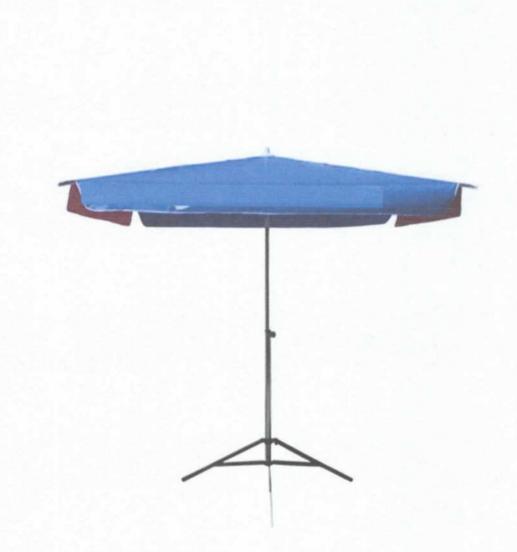

# Ball Hammer

### Ball Hammer Big



### Side Cutter, heavy duty 7 inches



### Long Nose Plier, heavy duty 7 inches



### Nifex Plier, heavy duty 7 inches



### Electrical Screw driver 4pcs



### Wire Stripper



### Carburandum 2 x 8

## Round Bastard File



### Allen Wrench, long stem



### Allen Wrench, long stem



### Umbrella, Square



### Plastic Door with hinges

#### Gang switch, 2 gang



#### **Push Button Faucet**

#### **Plastic Receptacle**



#### **Floor Polisher**



#### Latex, Batteship Gray



#### Latex, Dark Blue



#### Latex, White



### Paint Roller Brush

### Paint Brush



### Paint tray



### Diesel Powered Generator



### Box Wrench 8mm-32mm



### Combination Wrench 8mm-32mm



### Open wrench 6mm-32mm



### Deep Socket Wrench 1/2" Drive (Hexagonal Type)



#### Deep Socket Wrench 1/2" Drive (Flower Type)



#### Socket Wrench 1/2" Drive (Hexagonal Type)



#### Socket Wrench 1/2" Drive (Flower Type) 8mm-24mm



#### Socket Wrench 1/2" Drive (Flower Type) 8mm-24mm



#### Socket Wrench 3/4" Drive (Hex Type) 19mm-50mm



### Socket Wrench 3/4" Drive (Flower Type) 19mm-