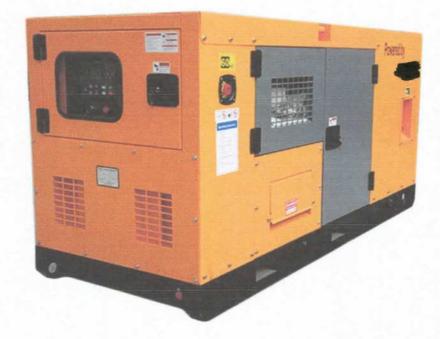

# Ball Hammer

### Ball Hammer Big



### Side Cutter, heavy duty 7 inches



### Long Nose Plier, heavy duty 7 inches



### Nifex Plier, heavy duty 7 inches



### Electrical Screw driver 4pcs



### Wire Stripper



### Carburandum 2 x 8

## Round Bastard File



### Allen Wrench, long stem



### Allen Wrench, long stem



### Umbrella, Square



### Plastic Door with hinges

#### Gang switch, 2 gang



#### **Push Button Faucet**

#### **Plastic Receptacle**



#### **Floor Polisher**



#### Latex, Batteship Gray



#### Latex, Dark Blue



#### Latex, White



### Paint Roller Brush

### Paint Brush



### Paint tray



### Diesel Powered Generator



### Box Wrench 8mm-32mm



### Combination Wrench 8mm-32mm



### Open wrench 6mm-32mm



### Deep Socket Wrench 1/2" Drive (Hexagonal Type)



#### Deep Socket Wrench 1/2" Drive (Flower Type)



#### Socket Wrench 1/2" Drive (Hexagonal Type)



#### Socket Wrench 1/2" Drive (Flower Type) 8mm-24mm



#### Socket Wrench 1/2" Drive (Flower Type) 8mm-24mm



#### Socket Wrench 3/4" Drive (Hex Type) 19mm-50mm



### Socket Wrench 3/4" Drive (Flower Type) 19mm-50mm



#### Socket Wrench 1" Drive (Flower Type) 36mm-80mm



#### Socket Wrench 1" Drive (Hex Type) 36mm-80mm



### Heavy Duty Philip Screw Driver Set



### Heavy Duty Flat Screw Driver Set



### Mechanical Pliers