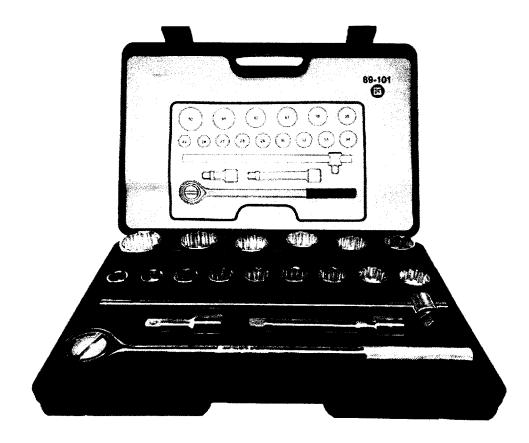

### Deep Socket Wrench 1/2" Drive (Hexagonal Type)

#### Deep Socket Wrench 1/2" Drive (Flower Type)

#### Socket Wrench 1/2" Drive (Hexagonal Type)

#### Socket Wrench 1/2" Drive (Flower Type) 8mm-24mm

#### Socket Wrench 3/4" Drive (Hex Type) 19mm-50mm

### Socket Wrench 3/4" Drive (Flower Type) 19mm-50mm

#### Socket Wrench 1" Drive (Flower Type) 36mm-80mm

#### Socket Wrench 1" Drive (Hex Type) 36mm-80mm