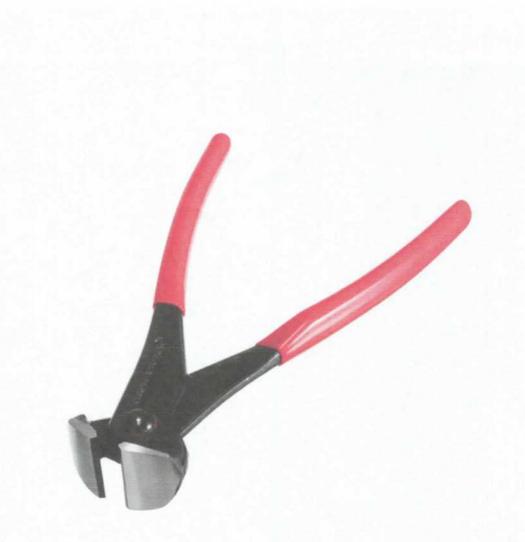

# Ball Hammer

### Ball Hammer Big



### Side Cutter, heavy duty 7 inches



### Long Nose Plier, heavy duty 7 inches



### Nifex Plier, heavy duty 7 inches



### Electrical Screw driver 4pcs



### Wire Stripper



### Carburandum 2 x 8

## Round Bastard File



### Allen Wrench, long stem



### Allen Wrench, long stem



### Umbrella, Square



### Plastic Door with hinges

#### Gang switch, 2 gang



#### **Push Button Faucet**

#### **Plastic Receptacle**



#### **Floor Polisher**



#### Latex, Batteship Gray



#### Latex, Dark Blue



#### Latex, White



### Paint Roller Brush

### Paint Brush



### Paint tray



### Diesel Powered Generator



### Box Wrench 8mm-32mm



### Combination Wrench 8mm-32mm



### Open wrench 6mm-32mm



### Deep Socket Wrench 1/2" Drive (Hexagonal Type)



#### Deep Socket Wrench 1/2" Drive (Flower Type)



#### Socket Wrench 1/2" Drive (Hexagonal Type)



#### So