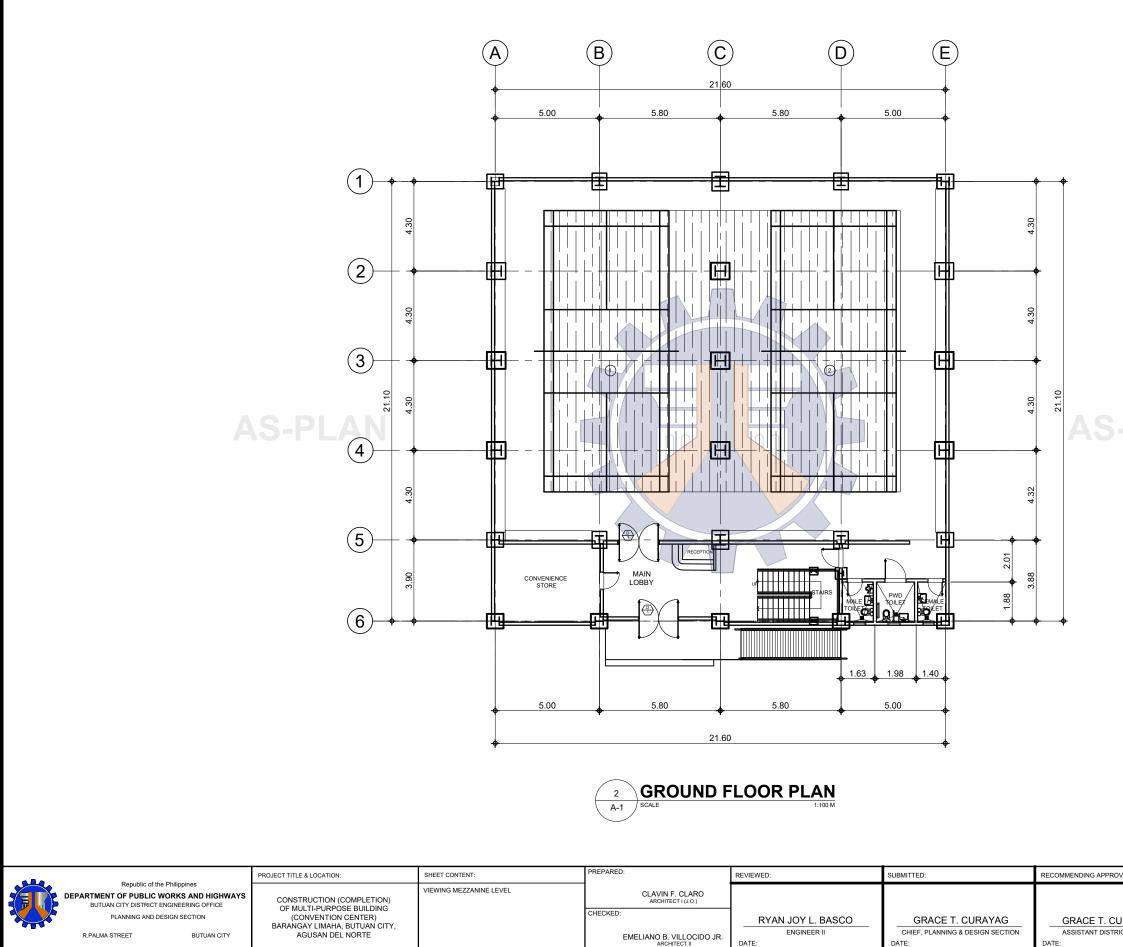

| SCHEDULE OF WALL FINISH: |                                                                     |  |
|--------------------------|---------------------------------------------------------------------|--|
| MARKS                    | FLOOR DESCRIPTION                                                   |  |
| WL-1                     | PLAIN CEMENT PLASTER W/ PAINT FINISH<br>(COLOR TO BE DISCUSSED)     |  |
| WL-2                     | 200 X 200 mm GLAZED TILE WALL FINISH<br>TYPICAL ON ALL TOILET WALLS |  |