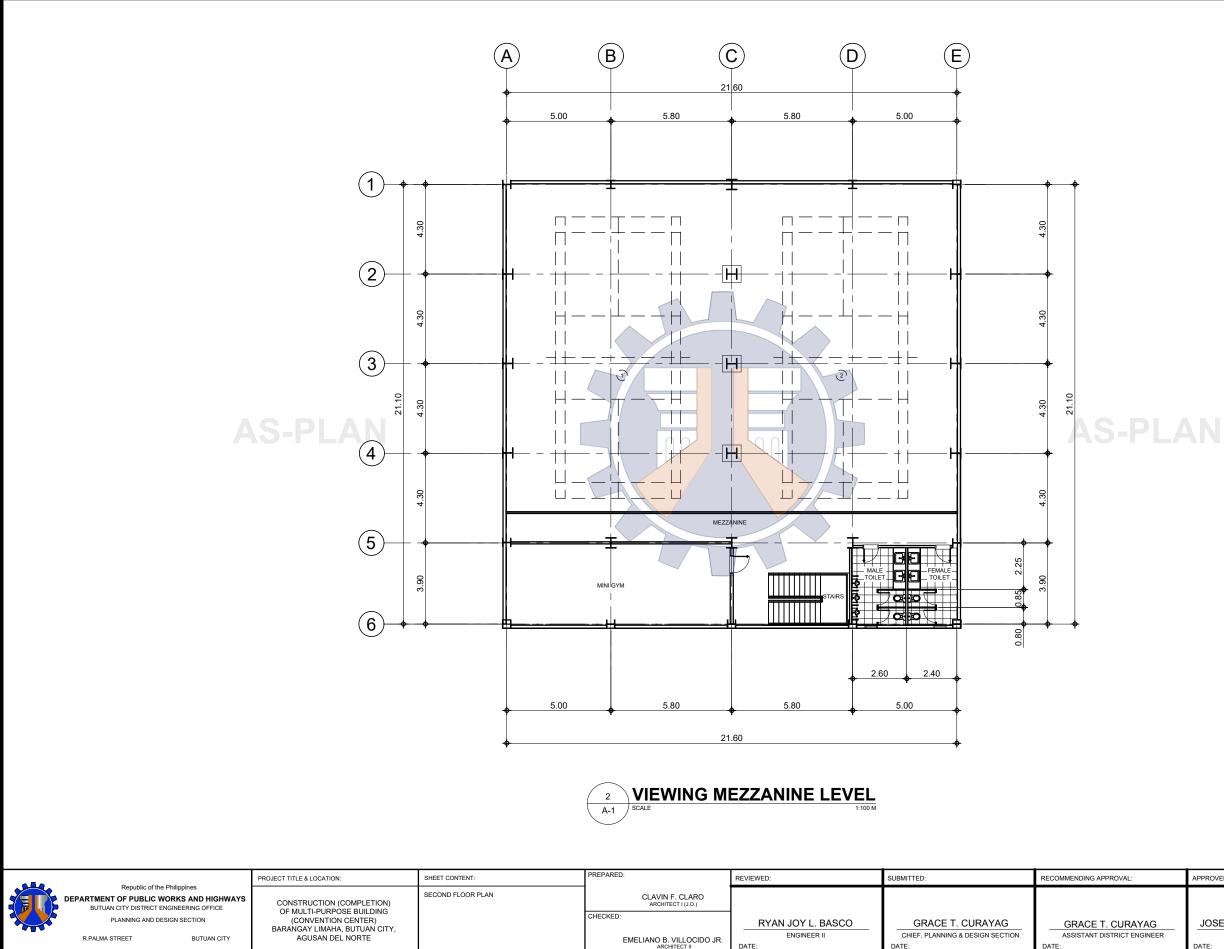

| SCHEDULE OF WALL FINISH: |                                                                     |  |
|--------------------------|---------------------------------------------------------------------|--|
| MARKS                    | FLOOR DESCRIPTION                                                   |  |
| WL-1                     | PLAIN CEMENT PLASTER W/ PAINT FINISH<br>(COLOR TO BE DISCUSSED)     |  |
| WL-2                     | 200 X 200 mm GLAZED TILE WALL FINISH<br>TYPICAL ON ALL TOILET WALLS |  |