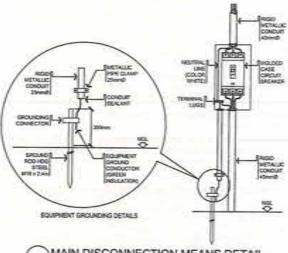

| VOLTAGE | VOLTAGE       | VOLTAGE  | VOLTAGE | VOLTAGE |
|--------|----------|------------|----------|---------|-------|-----------|-------|---------|---------------|----------|---------|---------|
| FROM   | 10       | UNLUCIUS   | CURRENT  | GETANCE | PHASE | R         | X     | DROP    | DROP<br>TOTAL | DROP (%) | TOTAL   | DROP EN |
| XAMER  | DP1      | 2-38.5mm*  | 112.21 A | 18.0 m  | te .  | 0.150     | 0.045 | 2.07    |               | 0.90     |         | 227.93  |
| DP1    | P91      | 2-14,0mm²  | 57,55 A  | 12.0 m  | 16    | 0.490     | 0.063 | 2.24    | 431           | 0.97     | 1.67    | 225.89  |
| P91    | CX709-C0 | 2-15mm²    | 7.04 A   | 150 m   | 16    | 2.000     | 0.054 | 1,39    | 5.70          | 0.60     | 248     | 224.30  |

#### SINGLE LINE DIAGRAM







MAIN DISCONNECTION MEANS DETAIL



CONSTRUCTION OF 3 - UNITS 1918DE ENLISTED PERSONNEL BARRACKS, 101st INFANTRY BRIGADE, SITIO MAGAY, BARANGAY DON MARTIN MARUNDAN, MATI CITY, DAVAD ORIENTAL

SHEET CONTENTS. LOAD SCHEDULE LOAD SUMMARY LOAD ANALYSIS SINGLE LINE DIAGRAM MAIN DISCONNECTION MEANS DETAIL







E 16 22 16