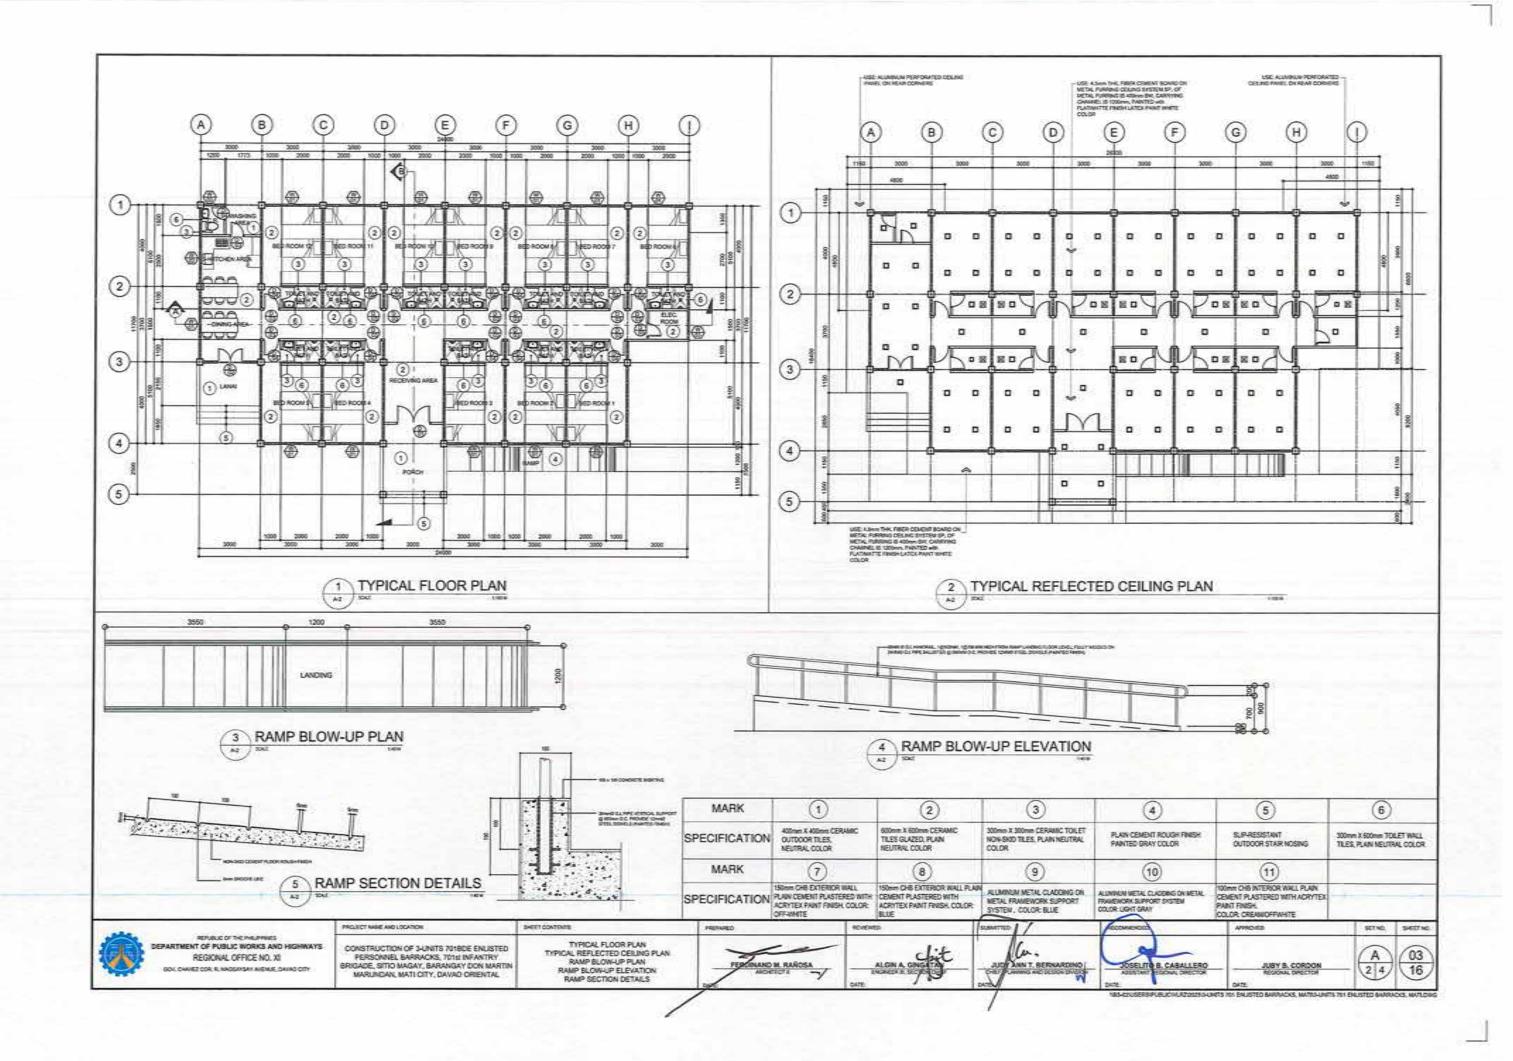

# CONSTRUCTION OF 3-UNITS 701BDE ENLISTED PERSONNEL BARRACKS, 701st INFANTRY BRIGADE, SITIO MAGAY, BARANGAY DON MARTIN MARUNDAN, MATI CITY, DAVAO ORIENTAL

LOCATION

: MATI CITY, DAVAO ORIENTAL

SUBMITTED

JUDY ANN T. BERNARDINO