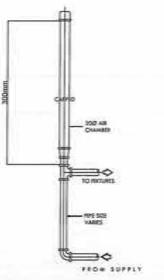

|
| 26)  | SS      | SLOP SNW.                    | PREVAIL OVER ALL ENGINEERING<br>PLANS WITH REGARDS TO<br>DIMENSIONS, ANY DISCREPANCIES<br>FOUND HEREIN SHALL BE VERIFIED<br>WITH THE ARCHITECT. |
|      |         |                              |                                                                                                                                                 |



DESCRIPTIONS AND LOCATION

CONSTRUCTION OF 3-UNITS 701BDE ENLISTED PERSONNEL BARRACKS, TOTAL INFANTRY RIGADE, SITIO MAGAY, BARANGAY DON MARTIN MARUNDAN, MATI CITY, DAVAD ORIENTAL

VICINITY MAP SITE DEVELOPMENT PLAN GENERAL NOTES & SPECIFICATIONS

SHEET CONTENTS.





SET NO.

SHEET NO

16



















FLOOR DRAIN SECTION



5 CLEAN-OUT SECTION



6 AIR CHAMBER DETAIL FOR FIXTURES



SECTION

| Đ,  | ONSTRUCTION OF 3-UNITS 701BOE ENLISTED |
|-----|----------------------------------------|
|     | PERSONNEL BARRACKS, TOTAL INFANTRY     |
| BRI | GADE, SITIO MAGAY, BARANGAY DON MARTIN |
|     | MARLINDAN, MATI CITY, DAVAD ORIENTAL   |











JUST B. CORDON SCHOOL SHEET NO. SHEE

"BS-COUSERS PUBLICIAL REGIONS AND STATES THE PARTIES SARRACKS, WATCH CAN'T S THE PALSTED BARRACKS, WATCH CON-



LOAD SCHEDULE (TYPICAL FOR UNIT 1, 2, & 3)

| DESIGNATION: LIGHTING & POWER PANEL FEED FROM: MAN DISTRIBUTION PANEL LOCATION: MALE DORMITORY BUILDING |     |                    |     |        |     | естесток эте | MA<br>Bo   | in Air-Ciro<br>anches, Air | at Brasier, | Both-On Typ<br>ions, Both-O | in Single Press, 240 lots Press Press (NC),