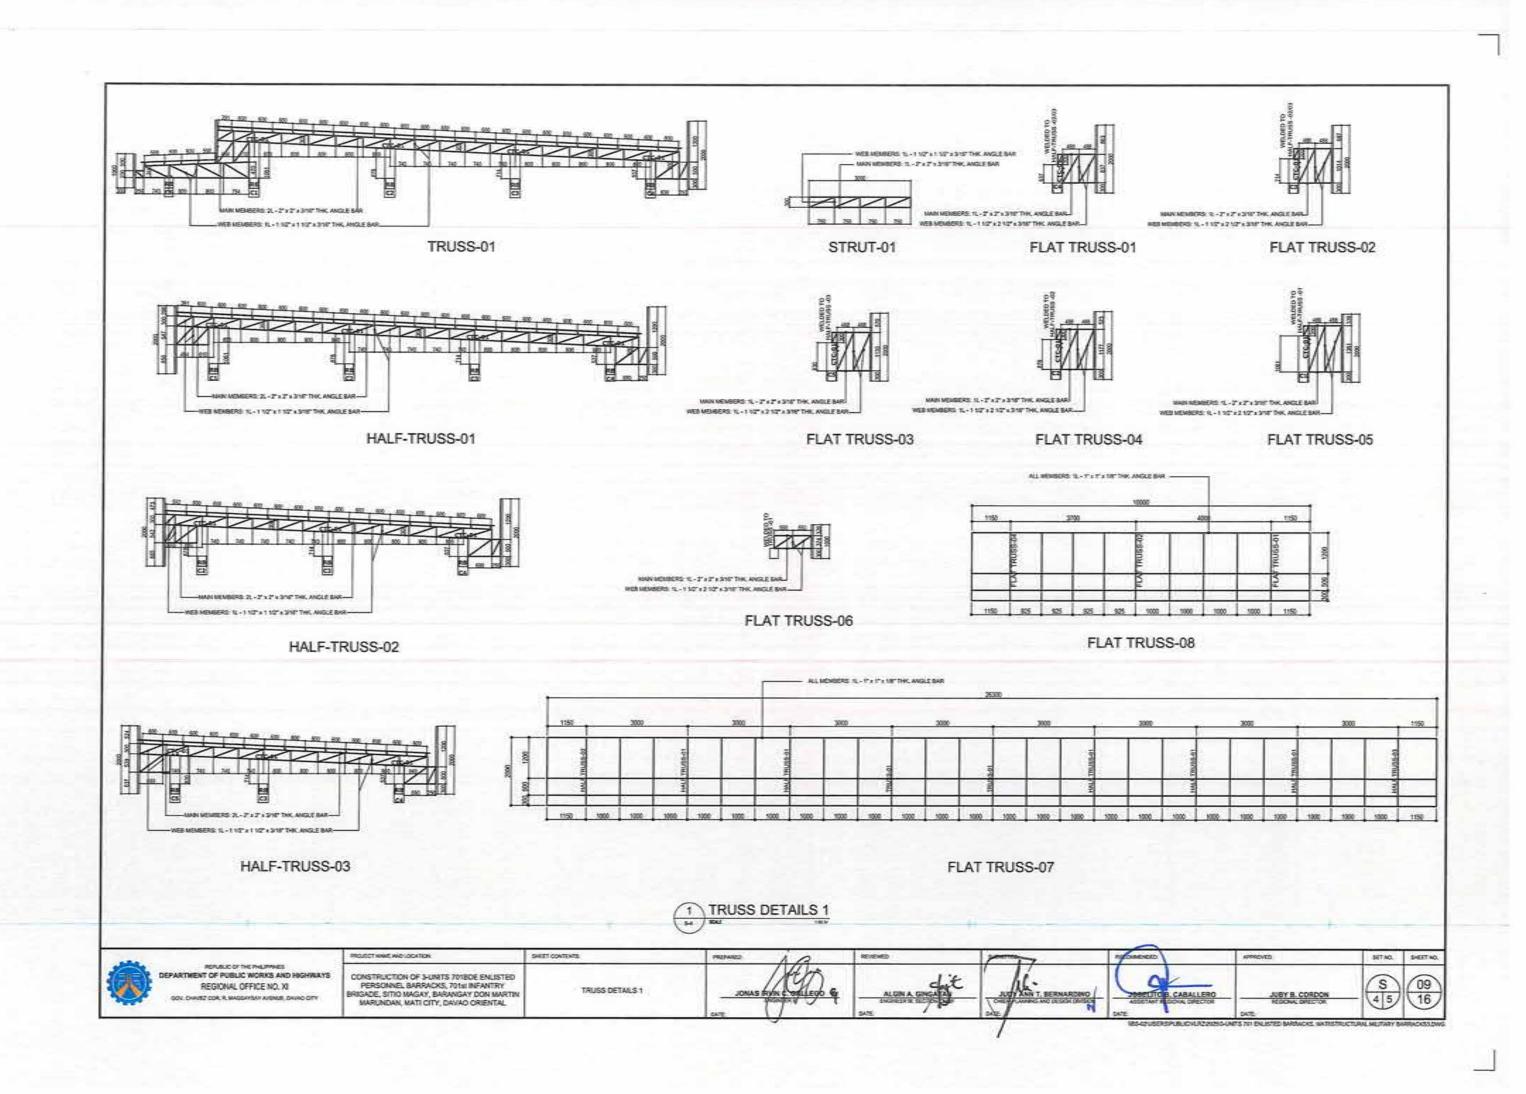

## SUMMARY OF QUANTITIES

Unit Of Measure

Unit Of Measure

Unit Of Heasure

Lung Sun

Unit Of Measure TOTAL QTY Square Meter 67.17
Square Meter 2.7

Square Neter 101.28

Unit Of Measure TOTAL GTY Square Neber 1118.45 Unit Of Measure TOTAL CITY Set B Unit Of Measure TOTAL QTY Squire Peter 1301.9 Squire Peter 170.91