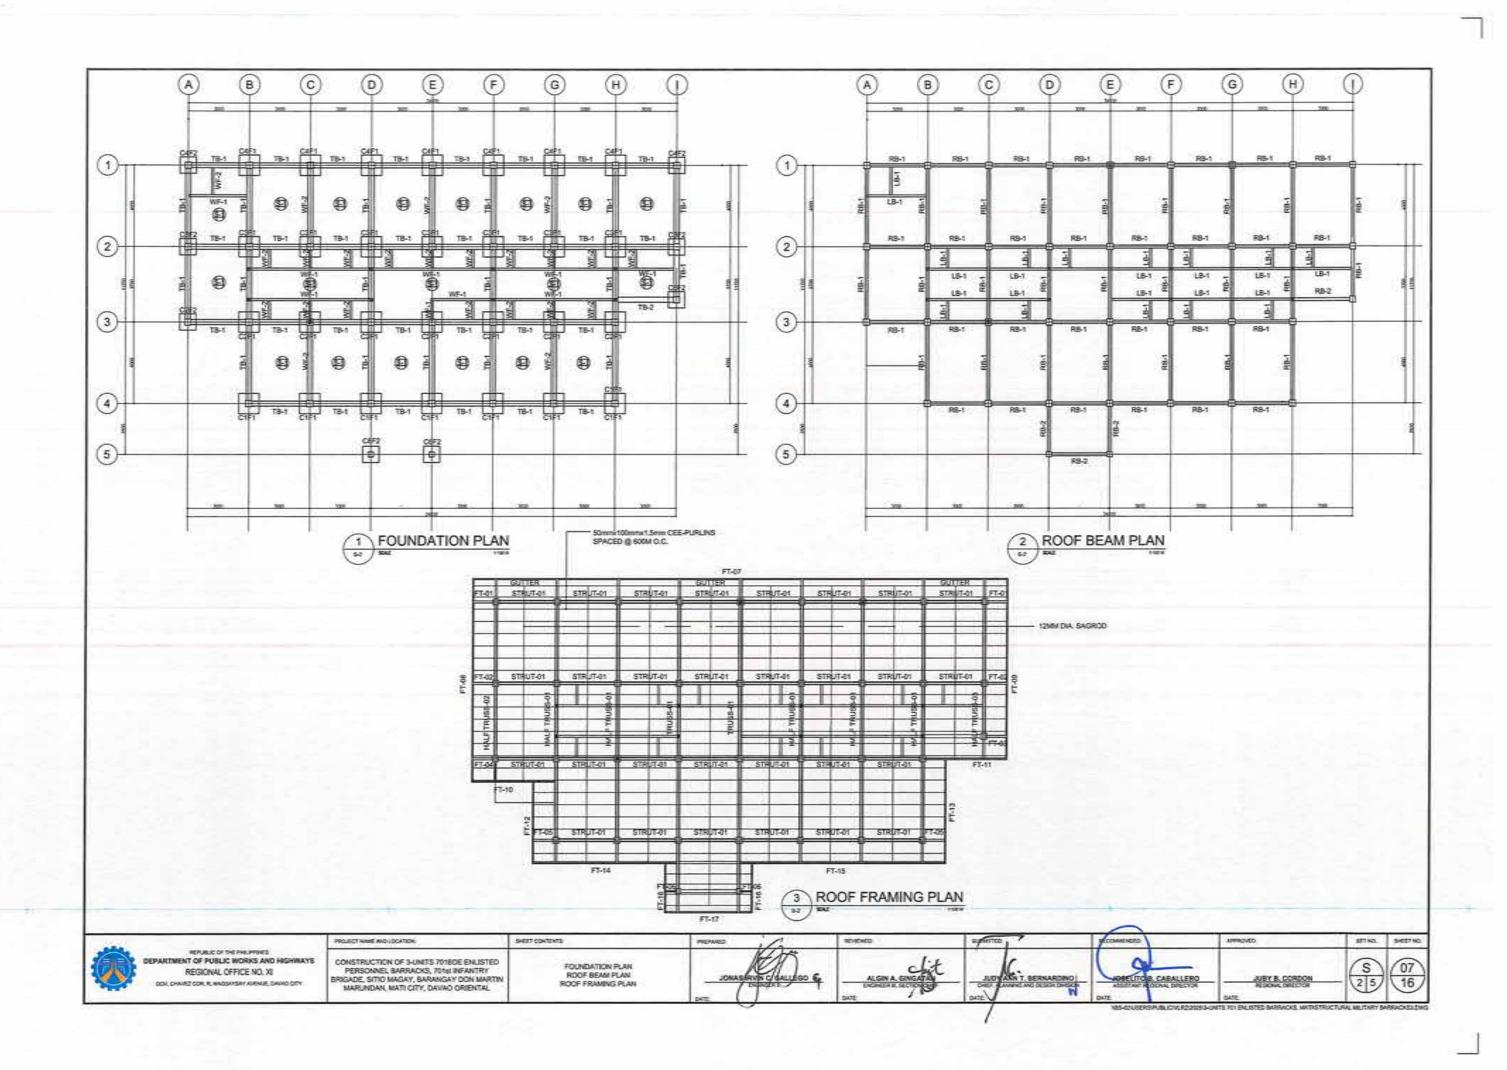

T SIGN, SHRES

USAN THE EXPUSSION WHITE MAKEN FILLER

TYPICAL DETAIL FOR BEAM

OR SLAB CHANGE SOFFIT

(MNC)

D - FOR BEAM 21 - FOR SLAS

30 BAR DIA.

30 BAR DIA 30 BAR DIA

CONTENT

OPENING OR END WALL

INTERSECTING R.C. COL. OR WALL

CAN THE ESPANSION SON WITH MADE TILLING

LARRIED SOT BUT

THE WAY FOR SEEL SWONG SECONDS

CORNER WALL

THE THEY WERE THE

CHARLES COPARSON COST

INTERSECTION WALL

TYP. SECTION OF MASONRY

PARTITION REINFORCEMENT

TREADS WEST

-DETAIL

PLANS FOR SLAB OPENING LOCATION.

DEPARTMENT OF PUBLIC WORKS AND HIGHWAYS REGIONAL OFFICE NO. XI

GOX; CHAREF COR, R. MASSAYSAY AVENUE, DAVAG CTI

CONSTRUCTION OF 3-UNITS 701BOE ENLISTED PERSONNEL BARRACKS, 701st INFANTRY RIGADE, SITIO MAGAY, BARANGAY DON MARTIN MARUNDAN, MATI CITY, DAVAD ORIENTAL

PROJECT NAME AND LOCATION















## GENERAL NOTES

- ALL PLUMBING WORKS INCLIDED HEREN SHALL BE EXECUTED ACCORDING TO THE PROVISION OF THE NATIONAL PLUMBING CODE OF THE PHILIPPINES. THE NATIONAL CODE AND THE RULES AND REGULATIONS OF THE CITY/MUNICIPALITY.
- 2. COORDINATE THE DRAWINGS WITH OTHER RELATED DRAWINGS. THE PLUMBING ENGINEERMASTER PLUMBER SHALL BE NOTIFIED IMMEDIATELY OF ANY DISCREPANCY FOUND THEREIN.
- ALL PIPES SHALL BE INSTALLED AS INDICATED ON THE PLANS ANY RELOCATIONS REQUIRED FOR PROPER EXECUTIONS OF OTHER TRADES SHALL BE WITH THE PRIOR APPROVAL BY THE ARCHITECTI
- ALL PIPING SHALL BE APPROVED STANDARD IN CONFORMITY WITH THE REQUIREMENT OF THE NATIONAL BUILDING CODE OF THE PHILIPPINES.
  - A. FOR WATER LINES USE:
    - 1 NOHIN DAWETER FOR MAIN LINE, UP FEED LINE AND DOWN FEED LINE
    - MCH IN C