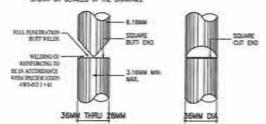

DING 1880, BH EDIDIN
- C. ALL STRUCTURAL STEEL SHAPES SHALL BE ASTN A-35 STRUCTURAL STEEL UNLESS DIHERWISE
- 4. ALL WRIDER CONNECTIONS SHALL DEVELOP THE FILL STREAGH OF THE MEMBERS CONNECTION
- e. ALL BOUTS USED UNLESS OTHERWISE SPECIFIED SHALL BE ASTN 307 BOLTS.
- THE CONTRACTOR SHALL PROVOE TEMPORARY EFECTION BRACINGS AND SHORING, AND MAKE ACTUAL MEASUREMENTS IN THE FELD PRIOR TO FABRICATION/INSTALLATION OF ALL TRUSSES.
- THE CONTRACTOR SHALL PREPARE AND SUBMIT SHOP DRAWNEDS FOR ALL STRUCTURAL STELL WORKS, THESE SHOP DRAWNINGS SHALL BE APPROVED BY THE REE, DR., DPWH R.D. XI BETSTER ANY FARRISHOON COMMENCES.

#### NOTES ON WELDS

1 - USE EPOX ELECTRODES FOR ALL MEMBERS WELDED. 2 - MELIES SMALL DOVELOP THE FILL STRENGTH OF MEMBERS JONED UNLESS OTHERWISE SHOWN OR DETAILED IN THE DRIVINGS.



#### 4. CAST-IN-PLACE (COLUMNS, BEAMS & SLAB)

a. THE COMPRACTOR SHALL SUBMIT DESIGN COMPUTATIONS AND SHOP CRAININGS FOR ALL PRE CAST/MPE-STRESSED MEMBERS, DULY SIGNED AND SEALED BY A STRUCTURAL ENGINEER BETORE ANY PARRICUTION, ERECTION AND INSTALLATION COMMENCES, THESE SHOP OPMINIOS SHALL BE APPROVED BY THE REDIGIAL DIRECTOR, EPHH R.D. XI.

#### 5. CONCRETE HOLLOW BLOCK WALLS:

STAN

1,300 1,300 1,000

1384 1384 1804

ESN ESN ESN

Litte

- 1 UNLESS OTHERWISE SHOWN IN PLANS ALL CONCRETE HOLLOW BLODGS AND CERRICO BLODGS SHALL BE PERFORCED AS SHOWN IN THE SCHEDULE OF COMPRETE HOLLOW BLODGS AND CERRICO BLOCK REMOTROPHER.
- 1 PROVIDE 150NW X 300NW STIFTDER COLUMN RENFORCED WITH 4-12NW WITH SHAW TES AT 150NW ON CENTER WHERE CONCRETE HOLDOW BLOOKS TEAMWRIES AND AT EIGHT JOON OF CONCRETE HOLDOW