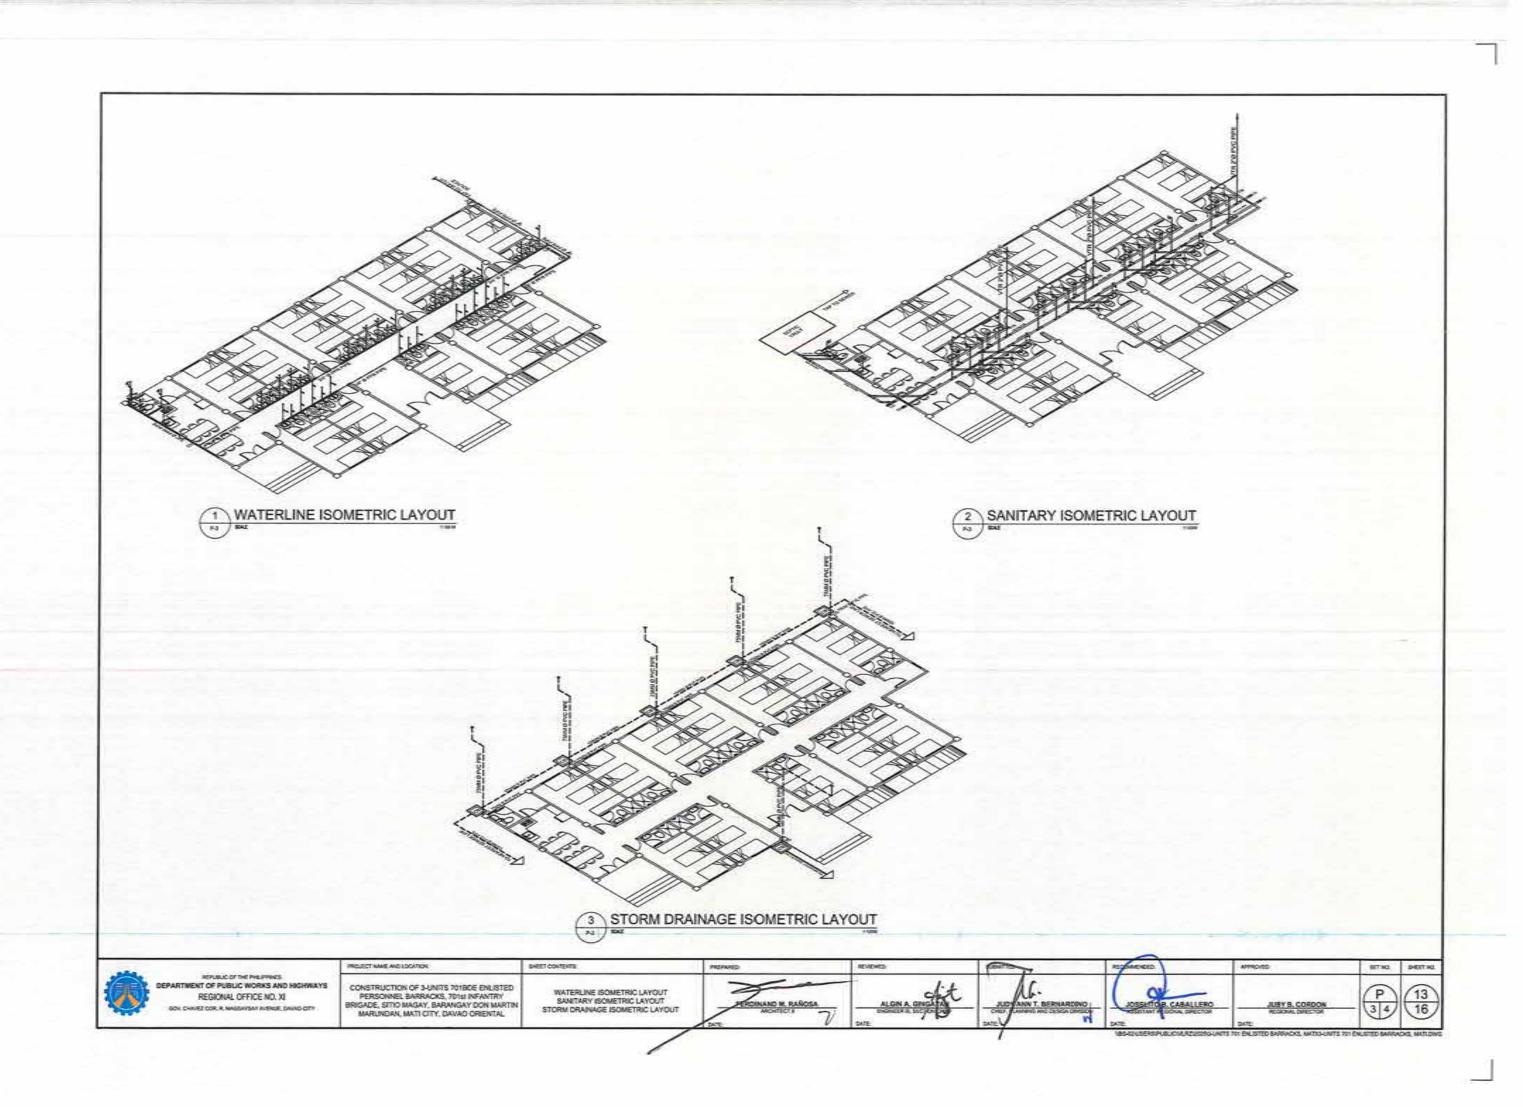

|
| 26)  | SS      | SLOP SNW.                    | PREVAIL OVER ALL ENGINEERING<br>PLANS WITH REGARDS TO<br>DIMENSIONS, ANY DISCREPANCIES<br>FOUND HEREIN SHALL BE VERIFIED<br>WITH THE ARCHITECT. |
|      |         |                              |                                                                                                                                                 |



DESCRIPTIONS AND LOCATION

CONSTRUCTION OF 3-UNITS 701BDE ENLISTED PERSONNEL BARRACKS, TOTAL INFANTRY RIGADE, SITIO MAGAY, BARANGAY DON MARTIN MARUNDAN, MATI CITY, DAVAD ORIENTAL

VICINITY MAP SITE DEVELOPMENT PLAN GENERAL NOTES & SPECIFICATIONS

SHEET CONTENTS.





SET NO.

SHEET NO

16



















FLOOR DRAIN SECTION



5 CLEAN-OUT SECTION



6 AIR CHAMBER DETAIL FOR FIXTURES



SECTION

| Đ,  | ONSTRUCTION OF 3-UNITS 701BOE ENLISTED |
|-----|----------------------------------------|
|     | PERSONNEL BARRACKS, TOTAL INFANTRY     |
| BRI | GADE, SITIO MAGAY, BARANGAY DON MARTIN |
|     | MARLINDAN, MATI CITY, DAVAD ORIENTAL   |











JUST B. CORDON SCHOOL SHEET NO. SHEE

"BS-COUSERS PUBLICIAL REGIONS AND STATES THE PARTIES SARRACKS, WATCH CAN'T S THE PALSTED BARRACKS, WATCH CON-



LOAD SCHEDULE (TYPICAL FOR UNIT 1, 2, & 3)

| DESIGNATION: LIGHTING & POWER PANEL FEED FROM: MAN DISTRIBUTION PANEL LOCATION: MALE DORMITORY BUILDING |     |                    |     |        |     | естесток эте | MA<br>Bo   | in Air-Ciro<br>anches, Air | at Brasier, | Both-On Typ<br