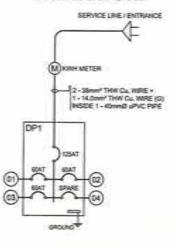

|       | VOLTAGE | VOLTAGE       | VOLTAGE  | VOLTAGE | VOLTAGE |
|--------|----------|------------|----------|---------|-------|-----------|-------|---------|---------------|----------|---------|---------|
| FROM   | 10       | UNLUCIUS   | CURRENT  | GETANCE | PHASE | R         | X     | DROP    | DROP<br>TOTAL | DROP (%) | TOTAL   | DROP EN |
| XAMER  | DP1      | 2-38.5mm*  | 112.21 A | 18.0 m  | te .  | 0.150     | 0.045 | 2.07    |               | 0.90     |         | 227.93  |
| DP1    | P91      | 2-14,0mm²  | 57,55 A  | 12.0 m  | 16    | 0.490     | 0.063 | 2.24    | 431           | 0.97     | 1.67    | 225.89  |
| P91    | CX709-C0 | 2-15mm²    | 7.04 A   | 150 m   | 16    | 2.000     | 0.054 | 1,39    | 5.70          | 0.60     | 248     | 224.30  |

#### SINGLE LINE DIAGRAM







MAIN DISCONNECTION MEANS DETAIL



CONSTRUCTION OF 3 - UNITS 1918DE ENLISTED PERSONNEL BARRACKS, 101st INFANTRY BRIGADE, SITIO MAGAY, BARANGAY DON MARTIN MARUNDAN, MATI CITY, DAVAD ORIENTAL

SHEET CONTENTS. LOAD SCHEDULE LOAD SUMMARY LOAD ANALYSIS SINGLE LINE DIAGRAM MAIN DISCONNECTION MEANS DETAIL







E 16 22 16