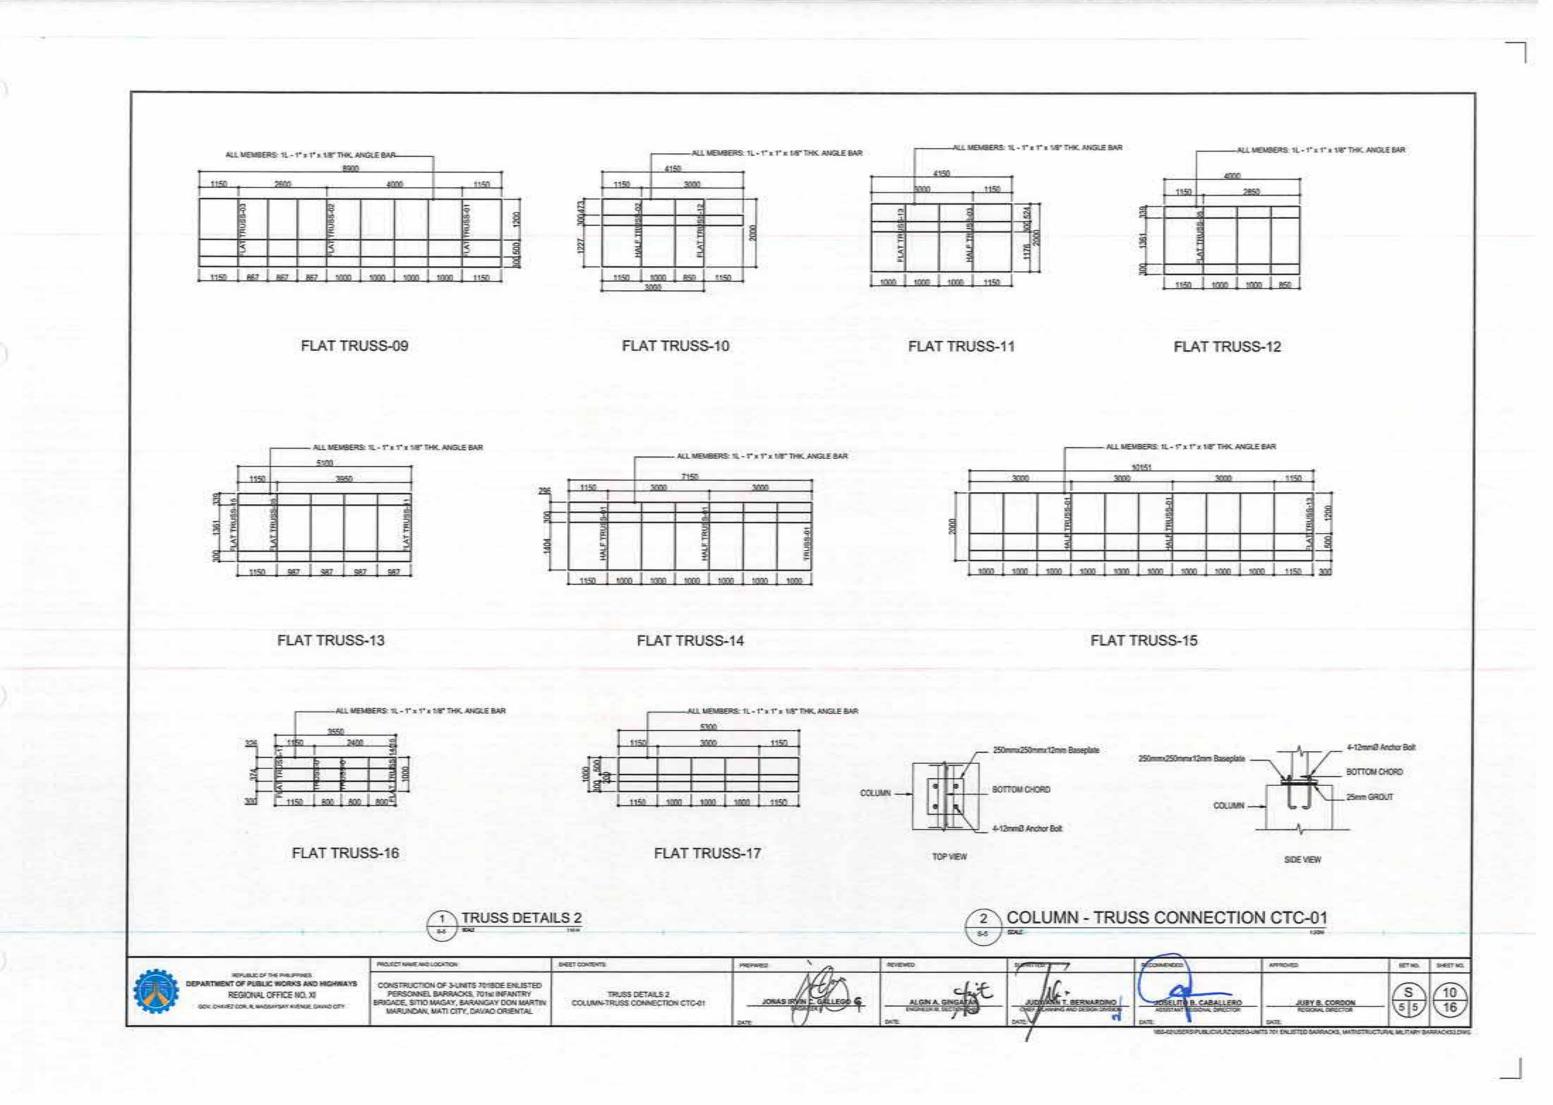

## SUMMARY OF QUANTITIES

Unit Of Measure

Unit Of Measure

Unit Of Heasure

Lung Sun

Unit Of Measure TOTAL QTY Square Meter 67.17
Square Meter 2.7

Square Neter 101.28

Unit Of Measure TOTAL GTY Square Neber 1118.45 Unit Of Measure TOTAL CITY Set B Unit Of Measure TOTAL QTY Squire Peter 1301.9 Squire Peter 170.91