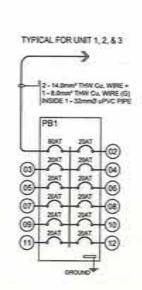

| VOLTAGE | VOLTAGE       | VOLTAGE  | VOLTAGE | VOLTAGE |
|--------|----------|------------|----------|---------|-------|-----------|-------|---------|---------------|----------|---------|---------|
| FROM   | 10       | UNLUCIUS   | CURRENT  | GETANCE | PHASE | R         | X     | DROP    | DROP<br>TOTAL | DROP (%) | TOTAL   | DROP EN |
| XAMER  | DP1      | 2-38.5mm*  | 112.21 A | 18.0 m  | te .  | 0.150     | 0.045 | 2.07    |               | 0.90     |         | 227.93  |
| DP1    | P91      | 2-14,0mm²  | 57,55 A  | 12.0 m  | 16    | 0.490     | 0.063 | 2.24    | 431           | 0.97     | 1.67    | 225.89  |
| P91    | CX709-C0 | 2-15mm²    | 7.04 A   | 150 m   | 16    | 2.000     | 0.054 | 1,39    | 5.70          | 0.60     | 248     | 224.30  |

#### SINGLE LINE DIAGRAM







MAIN DISCONNECTION MEANS DETAIL



CONSTRUCTION OF 3 - UNITS 1918DE ENLISTED PERSONNEL BARRACKS, 101st INFANTRY BRIGADE, SITIO MAGAY, BARANGAY DON MARTIN MARUNDAN, MATI CITY, DAVAD ORIENTAL

SHEET CONTENTS. LOAD SCHEDULE LOAD SUMMARY LOAD ANALYSIS SINGLE LINE DIAGRAM MAIN DISCONNECTION MEANS DETAIL







E 16 22 16