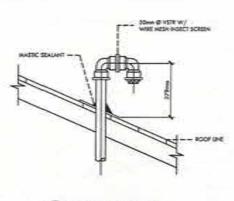

|
| 26)  | SS      | SLOP SNW.                    | PREVAIL OVER ALL ENGINEERING<br>PLANS WITH REGARDS TO<br>DIMENSIONS, ANY DISCREPANCIES<br>FOUND HEREIN SHALL BE VERIFIED<br>WITH THE ARCHITECT. |
|      |         |                              |                                                                                                                                                 |



DESCRIPTIONS AND LOCATION

CONSTRUCTION OF 3-UNITS 701BDE ENLISTED PERSONNEL BARRACKS, TOTAL INFANTRY RIGADE, SITIO MAGAY, BARANGAY DON MARTIN MARUNDAN, MATI CITY, DAVAD ORIENTAL

VICINITY MAP SITE DEVELOPMENT PLAN GENERAL NOTES & SPECIFICATIONS

SHEET CONTENTS.





SET NO.

SHEET NO

16



















FLOOR DRAIN SECTION



5 CLEAN-OUT SECTION



6 AIR CHAMBER DETAIL FOR FIXTURES



SECTION

| Đ,  | ONSTRUCTION OF 3-UNITS 701BOE ENLISTED |
|-----|----------------------------------------|
|     | PERSONNEL BARRACKS, TOTAL INFANTRY     |
| BRI | GADE, SITIO MAGAY, BARANGAY DON MARTIN |
|     | MARLINDAN, MATI CITY, DAVAD ORIENTAL   |











JUST B. CORDON SCHOOL SHEET NO. SHEE

"BS-COUSERS PUBLICIAL REGIONS AND STATES THE PARTIES SARRACKS, WATCH CAN'T S THE PALSTED BARRACKS, WATCH CON-



LOAD SCHEDULE (TYPICAL FOR UNIT 1, 2, & 3)

| DESIGNATION: LIGHTING & POWER PANEL FEED FROM: MAN DISTRIBUTION PANEL LOCATION: MALE DORMITORY BUILDING |     |                    |     |        |     | естесток эте | MA<br>Bo   | in Air-Ciro<br>anches, Air | at Brasier, | Both-On Typ<br>ions, Bot