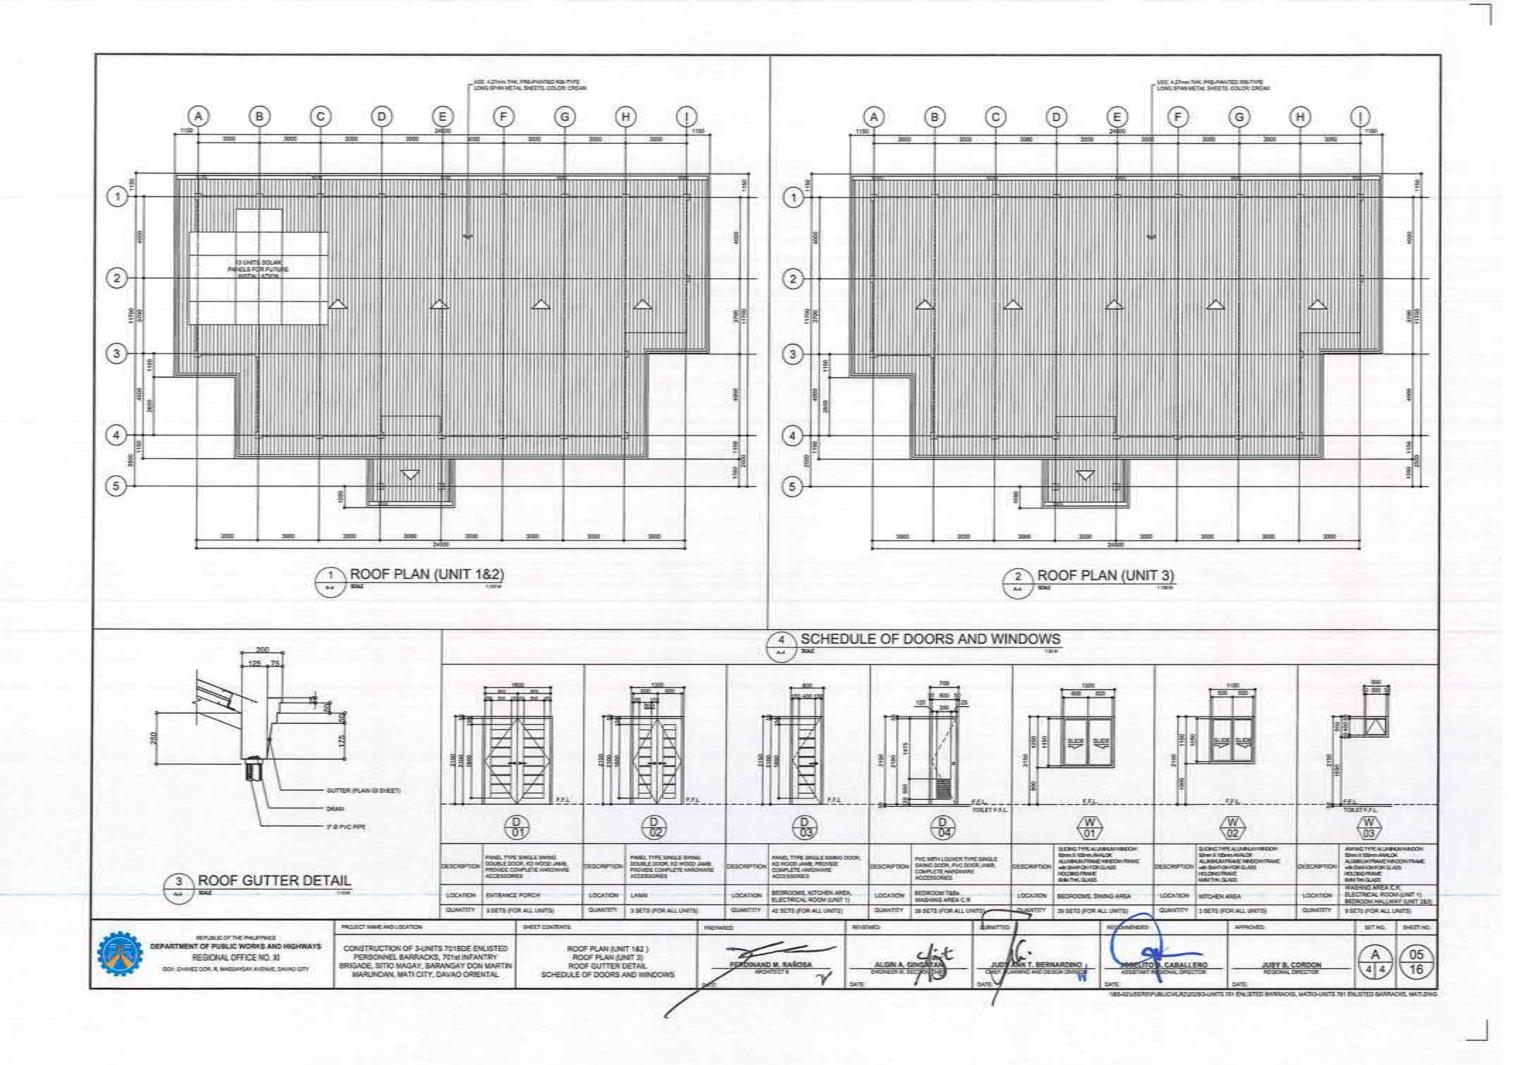

# CONSTRUCTION OF 3-UNITS 701BDE ENLISTED PERSONNEL BARRACKS, 701st INFANTRY BRIGADE, SITIO MAGAY, BARANGAY DON MARTIN MARUNDAN, MATI CITY, DAVAO ORIENTAL

LOCATION

: MATI CITY, DAVAO ORIENTAL

SUBMITTED

JUDY ANN T. BERNARDINO