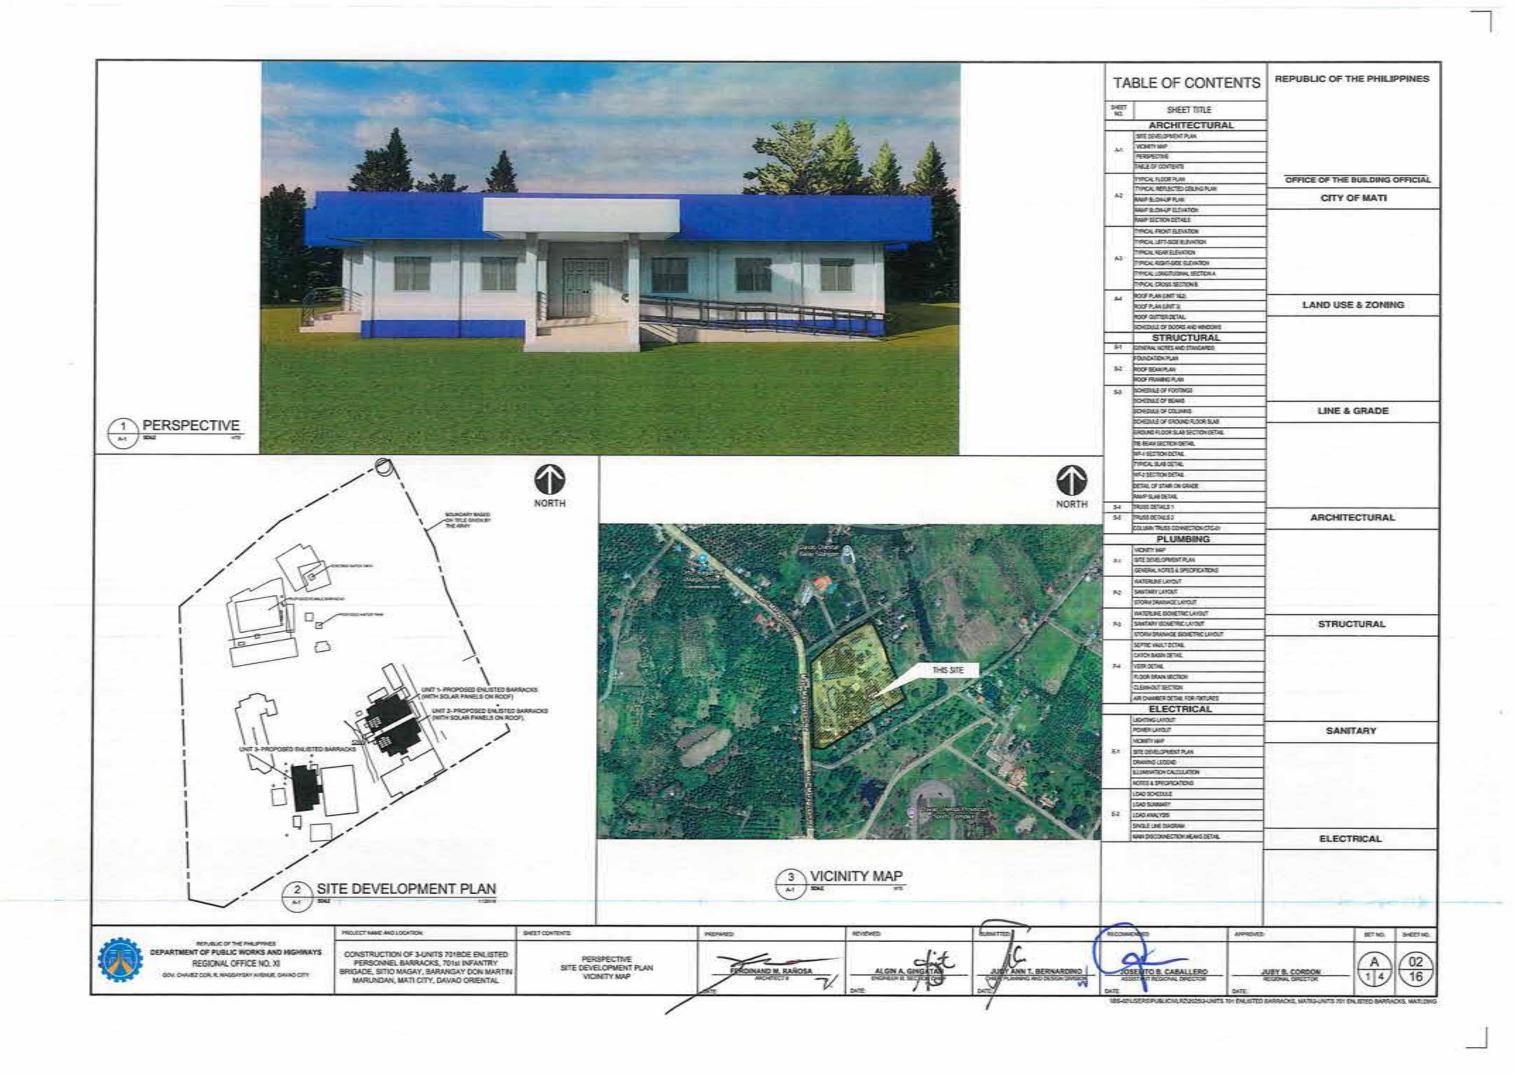

# CONSTRUCTION OF 3-UNITS 701BDE ENLISTED PERSONNEL BARRACKS, 701st INFANTRY BRIGADE, SITIO MAGAY, BARANGAY DON MARTIN MARUNDAN, MATI CITY, DAVAO ORIENTAL

LOCATION

: MATI CITY, DAVAO ORIENTAL

SUBMITTED

JUDY ANN T. BERNARDINO