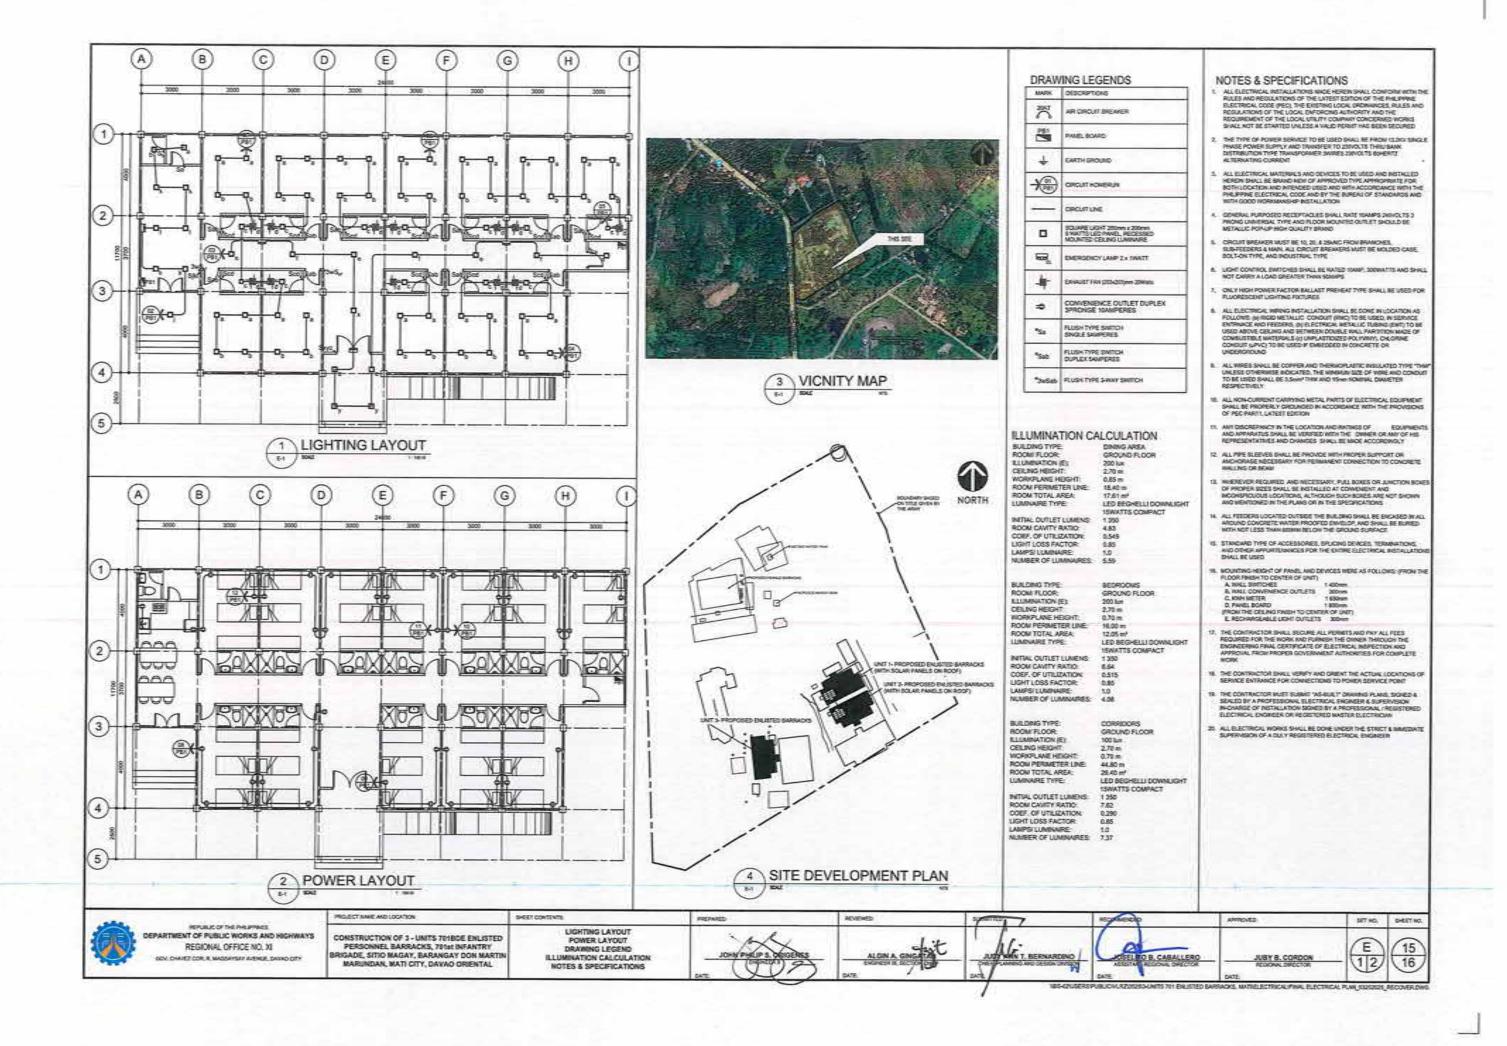

PTIONS AND LOCATION

CONSTRUCTION OF 3-UNITS 701BDE ENLISTED PERSONNEL BARRACKS, TOTAL INFANTRY RIGADE, SITIO MAGAY, BARANGAY DON MARTIN MARUNDAN, MATI CITY, DAVAD ORIENTAL

VICINITY MAP SITE DEVELOPMENT PLAN GENERAL NOTES & SPECIFICATIONS

SHEET CONTENTS.





SET NO.

SHEET NO

16



















FLOOR DRAIN SECTION



5 CLEAN-OUT SECTION



6 AIR CHAMBER DETAIL FOR FIXTURES



SECTION

| Đ,  | ONSTRUCTION OF 3-UNITS 701BOE ENLISTED |
|-----|----------------------------------------|
|     | PERSONNEL BARRACKS, TOTAL INFANTRY     |
| BRI | GADE, SITIO MAGAY, BARANGAY DON MARTIN |
|     | MARLINDAN, MATI CITY, DAVAD ORIENTAL   |











JUST B. CORDON SCHOOL SHEET NO. SHEE

"BS-COUSERS PUBLICIAL REGIONS AND STATES THE PARTIES SARRACKS, WATCH CAN'T S THE PALSTED BARRACKS, WATCH CON-



LOAD SCHEDULE (TYPICAL FOR UNIT 1, 2, & 3)

| DESIGNATION: LIGHTING & POWER PANEL FEED FROM: MAN DISTRIBUTION PANEL LOCATION: MALE DORMITORY BUILDING |     |                    |     |        |     | естесток эте | MA<br>Bo   | in Air-Ciro<br>anches, Air | at Brasier, | Both-On Typ<br>ions, Both-O | in Single Press, 240 lots Press Press (NC), CSUPE (P) |                | INV<br>SINGLE PHASE<br>NEWA-1 |  |
|---------------------------------------------------------------------------------------------------------|-----|--------------------|-----|--------|-----|--------------|------------|----------------------------|-------------|-----------------------------|-------------------------------------------------------|----------------|-------------------------------|--|
| PANEL