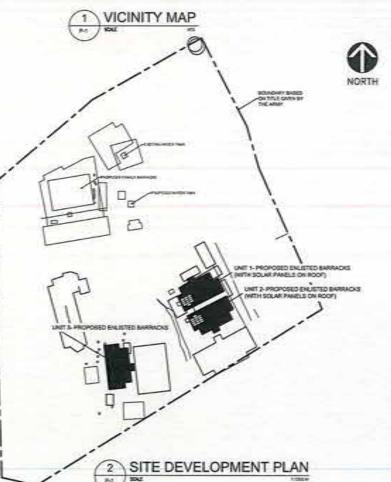

RES

USAN THE EXPUSSION WHITE MAKEN FILLER

TYPICAL DETAIL FOR BEAM

OR SLAB CHANGE SOFFIT

(MNC)

D - FOR BEAM 21 - FOR SLAS

30 BAR DIA.

30 BAR DIA 30 BAR DIA

CONTENT

OPENING OR END WALL

INTERSECTING R.C. COL. OR WALL

CAN THE ESPANSION SON WITH MADE TILLING

LARRIED SOT BUT

THE WAY FOR SEEL SWONG SECONDS

CORNER WALL

THE THEY WERE THE

CHARLES COPARSON COST

INTERSECTION WALL

TYP. SECTION OF MASONRY

PARTITION REINFORCEMENT

TREADS WEST

-DETAIL

PLANS FOR SLAB OPENING LOCATION.

DEPARTMENT OF PUBLIC WORKS AND HIGHWAYS REGIONAL OFFICE NO. XI

GOX; CHAREF COR, R. MASSAYSAY AVENUE, DAVAG CTI

CONSTRUCTION OF 3-UNITS 701BOE ENLISTED PERSONNEL BARRACKS, 701st INFANTRY RIGADE, SITIO MAGAY, BARANGAY DON MARTIN MARUNDAN, MATI CITY, DAVAD ORIENTAL

PROJECT NAME AND LOCATION















## GENERAL NOTES

- ALL PLUMBING WORKS INCLIDED HEREN SHALL BE EXECUTED ACCORDING TO THE PROVISION OF THE NATIONAL PLUMBING CODE OF THE PHILIPPINES. THE NATIONAL CODE AND THE RULES AND REGULATIONS OF THE CITY/MUNICIPALITY.
- 2. COORDINATE THE DRAWINGS WITH OTHER RELATED DRAWINGS. THE PLUMBING ENGINEERMASTER PLUMBER SHALL BE NOTIFIED IMMEDIATELY OF ANY DISCREPANCY FOUND THEREIN.
- ALL PIPES SHALL BE INSTALLED AS INDICATED ON THE PLANS ANY RELOCATIONS REQUIRED FOR PROPER EXECUTIONS OF OTHER TRADES SHALL BE WITH THE PRIOR APPROVAL BY THE ARCHITECTI
- ALL PIPING SHALL BE APPROVED STANDARD IN CONFORMITY WITH THE REQUIREMENT OF THE NATIONAL BUILDING CODE OF THE PHILIPPINES.
  - A. FOR WATER LINES USE:
    - 1 NOHIN DAWETER FOR MAIN LINE, UP FEED LINE AND DOWN FEED LINE
    - MCH IN CHAMETER FO