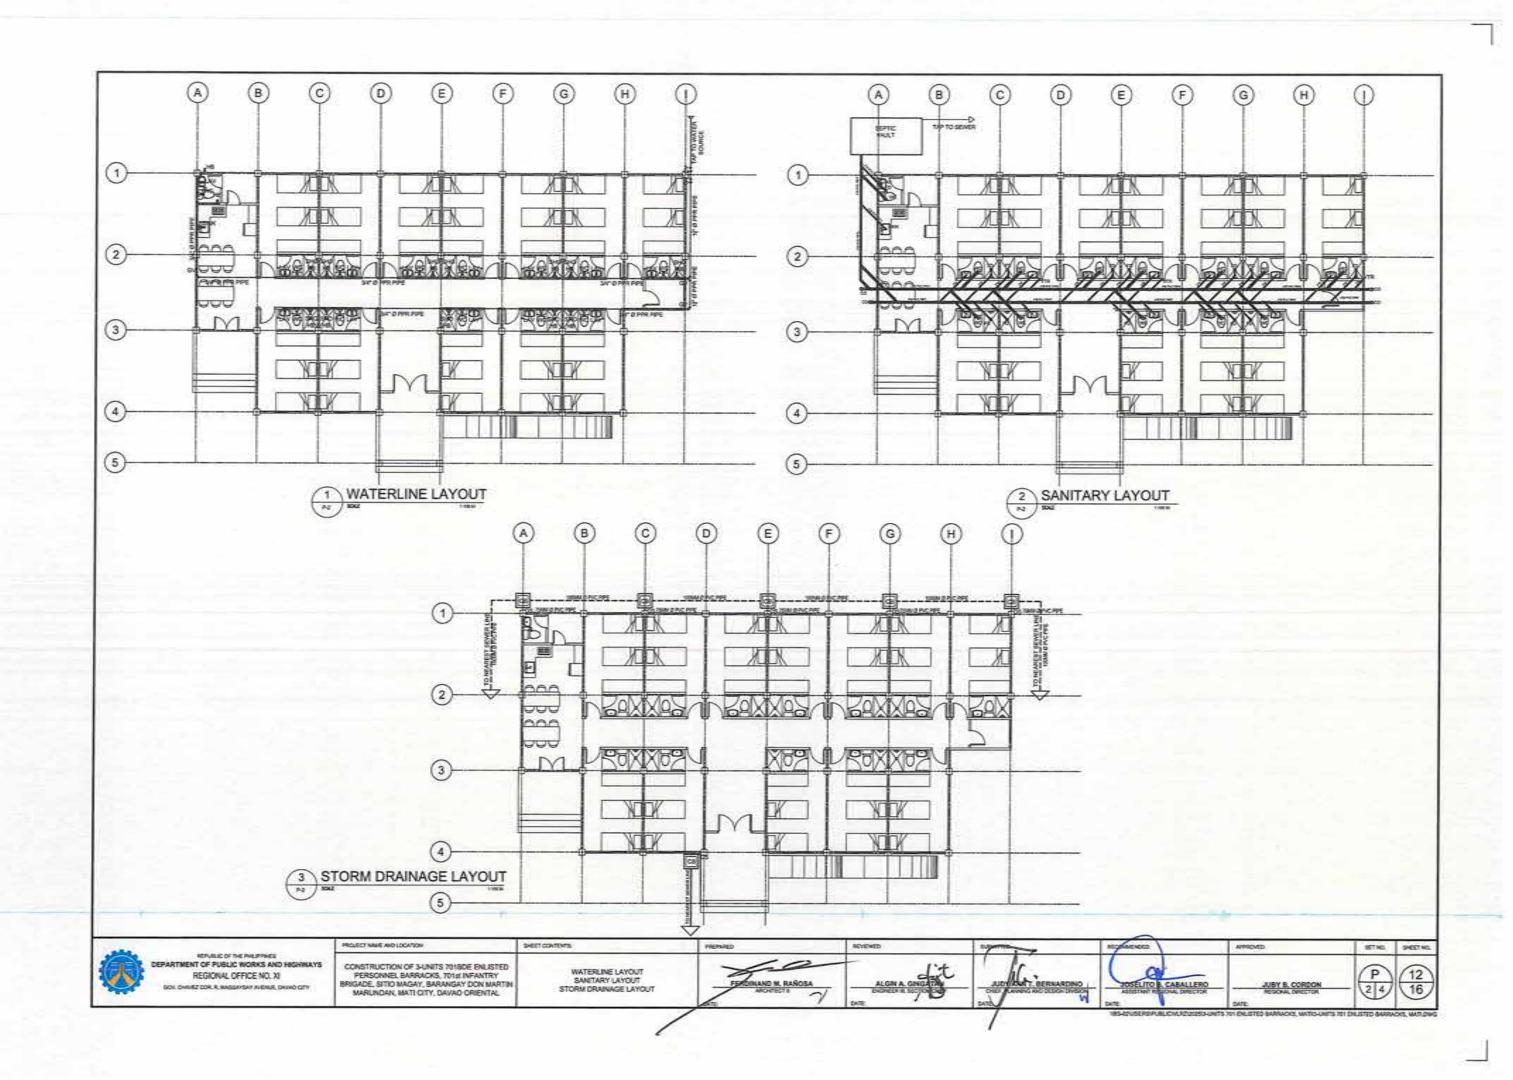

|
| 26)  | SS      | SLOP SNW.                    | PREVAIL OVER ALL ENGINEERING<br>PLANS WITH REGARDS TO<br>DIMENSIONS, ANY DISCREPANCIES<br>FOUND HEREIN SHALL BE VERIFIED<br>WITH THE ARCHITECT. |
|      |         |                              |                                                                                                                                                 |



DESCRIPTIONS AND LOCATION

CONSTRUCTION OF 3-UNITS 701BDE ENLISTED PERSONNEL BARRACKS, TOTAL INFANTRY RIGADE, SITIO MAGAY, BARANGAY DON MARTIN MARUNDAN, MATI CITY, DAVAD ORIENTAL

VICINITY MAP SITE DEVELOPMENT PLAN GENERAL NOTES & SPECIFICATIONS

SHEET CONTENTS.





SET NO.

SHEET NO

16



















FLOOR DRAIN SECTION



5 CLEAN-OUT SECTION



6 AIR CHAMBER DETAIL FOR FIXTURES



SECTION

| Đ,  | ONSTRUCTION OF 3-UNITS 701BOE ENLISTED |
|-----|----------------------------------------|
|     | PERSONNEL BARRACKS, TOTAL INFANTRY     |
| BRI | GADE, SITIO MAGAY, BARANGAY DON MARTIN |
|     | MARLINDAN, MATI CITY, DAVAD ORIENTAL   |











JUST B. CORDON SCHOOL SHEET NO. SHEE

"BS-COUSERS PUBLICIAL REGIONS AND STATES THE PARTIES SARRACKS, WATCH CAN'T S THE PALSTED BARRACKS, WATCH CON-



LOAD SCHEDULE (TYPICAL FOR UNIT 1, 2, & 3)

| DESIGNATION: LIGHTING & POWER PANEL FEED FROM: MAN DISTRIBUTION PANEL LOCATION: MALE DORMITORY BUILDING |     |                    |     |        |     | естесток эте | MA<br>Bo   | in Air-Ciro<br>anches, Air | at Brasier, | Both-On Typ<