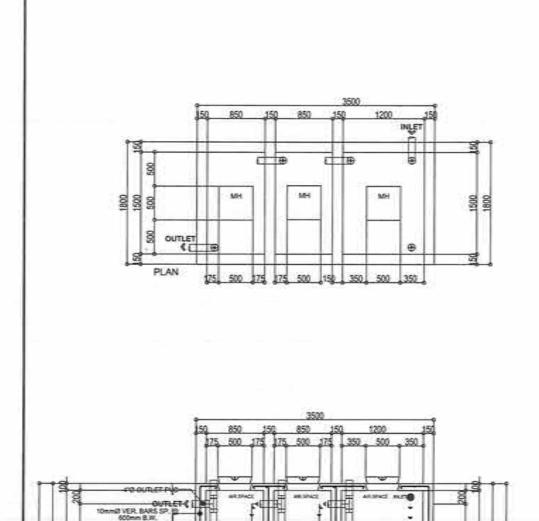

|
| 26)  | SS      | SLOP SNW.                    | PREVAIL OVER ALL ENGINEERING<br>PLANS WITH REGARDS TO<br>DIMENSIONS, ANY DISCREPANCIES<br>FOUND HEREIN SHALL BE VERIFIED<br>WITH THE ARCHITECT. |
|      |         |                              |                                                                                                                                                 |



DESCRIPTIONS AND LOCATION

CONSTRUCTION OF 3-UNITS 701BDE ENLISTED PERSONNEL BARRACKS, TOTAL INFANTRY RIGADE, SITIO MAGAY, BARANGAY DON MARTIN MARUNDAN, MATI CITY, DAVAD ORIENTAL

VICINITY MAP SITE DEVELOPMENT PLAN GENERAL NOTES & SPECIFICATIONS

SHEET CONTENTS.





SET NO.

SHEET NO

16



















FLOOR DRAIN SECTION



5 CLEAN-OUT SECTION



6 AIR CHAMBER DETAIL FOR FIXTURES



SECTION

| Đ,  | ONSTRUCTION OF 3-UNITS 701BOE ENLISTED |
|-----|----------------------------------------|
|     | PERSONNEL BARRACKS, TOTAL INFANTRY     |
| BRI | GADE, SITIO MAGAY, BARANGAY DON MARTIN |
|     | MARLINDAN, MATI CITY, DAVAD ORIENTAL   |











JUST B. CORDON SCHOOL SHEET NO. SHEE

"BS-COUSERS PUBLICIAL REGIONS AND STATES THE PARTIES SARRACKS, WATCH CAN'T S THE PALSTED BARRACKS, WATCH CON-



LOAD SCHEDULE (TYPICAL FOR UNIT 1, 2, & 3)

| DESIGNATION: LIGHTING & POWER PANEL FEED FROM: MAN DISTRIBUTION PANEL LOCATION: MALE DORMITORY BUILDING |     |                    |     |        |     | естесток эте | MA<br>Bo   | in Air-Ciro<br>anches, Air | at Brasier, | Both-On Typ<br>i