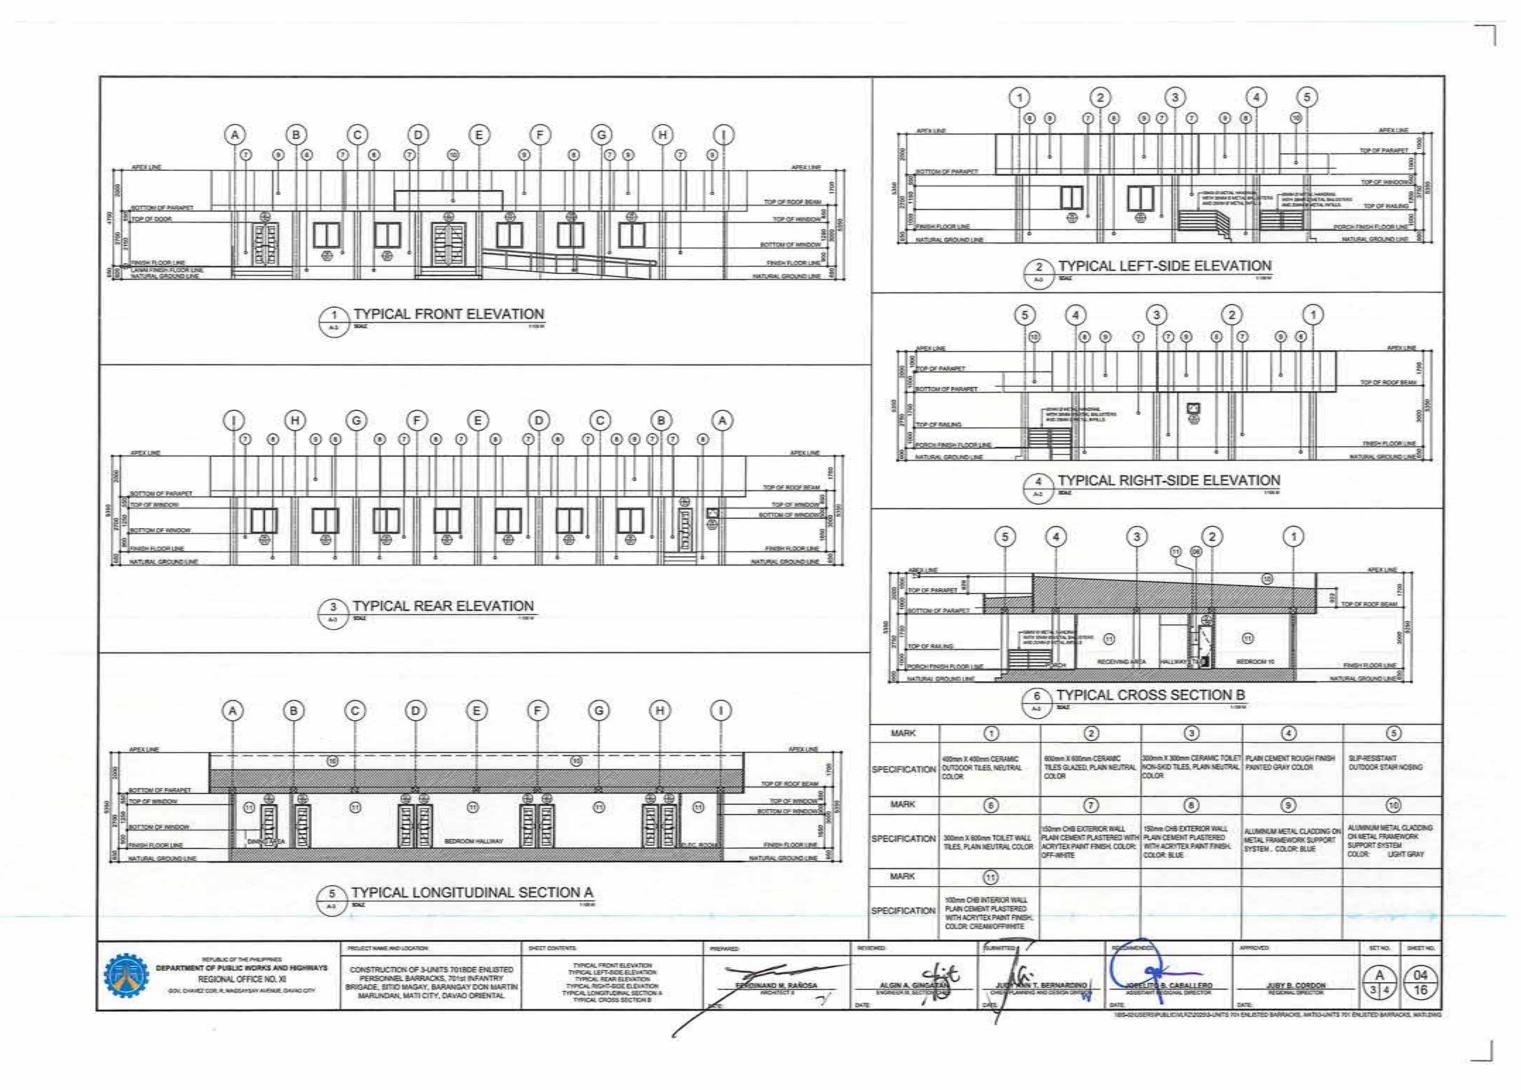

# CONSTRUCTION OF 3-UNITS 701BDE ENLISTED PERSONNEL BARRACKS, 701st INFANTRY BRIGADE, SITIO MAGAY, BARANGAY DON MARTIN MARUNDAN, MATI CITY, DAVAO ORIENTAL

LOCATION

: MATI CITY, DAVAO ORIENTAL

SUBMITTED

JUDY ANN T. BERNARDINO