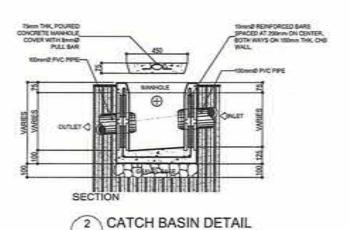

|
| 26)  | SS      | SLOP SNW.                    | PREVAIL OVER ALL ENGINEERING<br>PLANS WITH REGARDS TO<br>DIMENSIONS, ANY DISCREPANCIES<br>FOUND HEREIN SHALL BE VERIFIED<br>WITH THE ARCHITECT. |
|      |         |                              |                                                                                                                                                 |



DESCRIPTIONS AND LOCATION

CONSTRUCTION OF 3-UNITS 701BDE ENLISTED PERSONNEL BARRACKS, TOTAL INFANTRY RIGADE, SITIO MAGAY, BARANGAY DON MARTIN MARUNDAN, MATI CITY, DAVAD ORIENTAL

VICINITY MAP SITE DEVELOPMENT PLAN GENERAL NOTES & SPECIFICATIONS

SHEET CONTENTS.





SET NO.

SHEET NO

16



















FLOOR DRAIN SECTION



5 CLEAN-OUT SECTION



6 AIR CHAMBER DETAIL FOR FIXTURES



SECTION

| Đ,  | ONSTRUCTION OF 3-UNITS 701BOE ENLISTED |
|-----|----------------------------------------|
|     | PERSONNEL BARRACKS, TOTAL INFANTRY     |
| BRI | GADE, SITIO MAGAY, BARANGAY DON MARTIN |
|     | MARLINDAN, MATI CITY, DAVAD ORIENTAL   |











JUST B. CORDON SCHOOL SHEET NO. SHEE

"BS-COUSERS PUBLICIAL REGIONS AND STATES THE PARTIES SARRACKS, WATCH CAN'T S THE PALSTED BARRACKS, WATCH CON-



LOAD SCHEDULE (TYPICAL FOR UNIT 1, 2, & 3)

| DESIGNATION: LIGHTING & POWER PANEL FEED FROM: MAN DISTRIBUTION PANEL LOCATION: MALE DORMITORY BUILDING |     |                    |     |        |     | естесток эте | MA<br>Bo   | in Air-Ciro<br>anches, Air | at Brasier, | Both-On Typ<br>ions, B