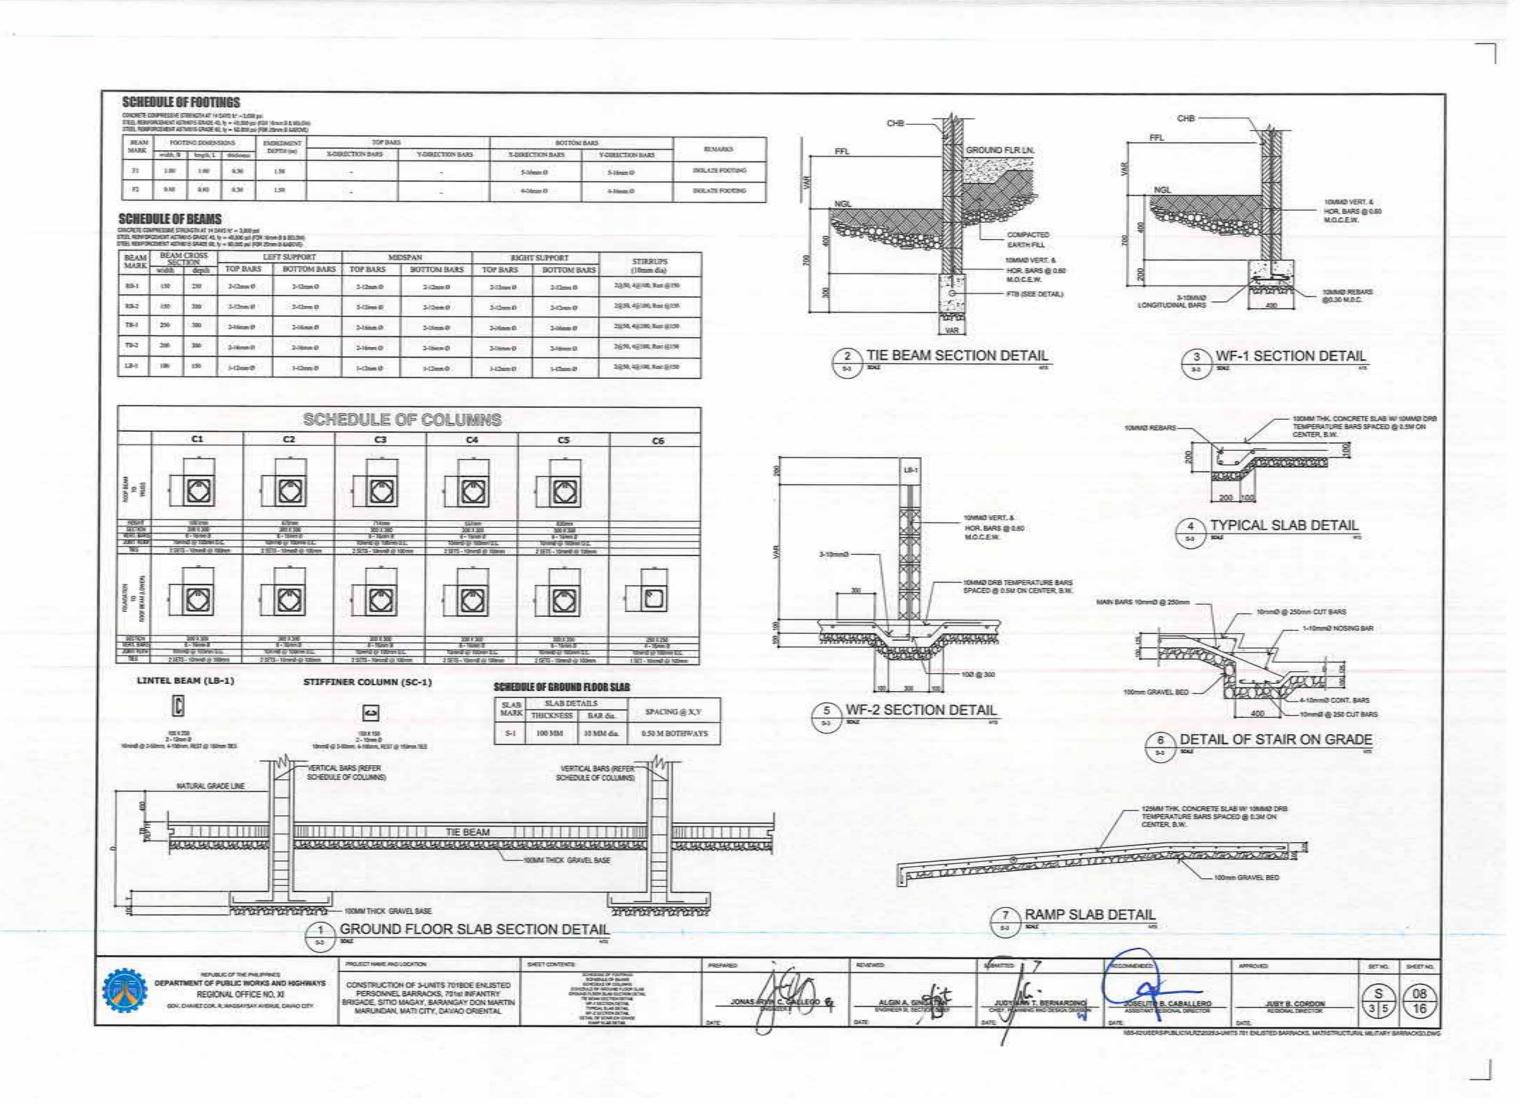

SIGN, SHRES

USAN THE EXPUSSION WHITE MAKEN FILLER

TYPICAL DETAIL FOR BEAM

OR SLAB CHANGE SOFFIT

(MNC)

D - FOR BEAM 21 - FOR SLAS

30 BAR DIA.

30 BAR DIA 30 BAR DIA

CONTENT

OPENING OR END WALL

INTERSECTING R.C. COL. OR WALL

CAN THE ESPANSION SON WITH MADE TILLING

LARRIED SOT BUT

THE WAY FOR SEEL SWONG SECONDS

CORNER WALL

THE THEY WERE THE

CHARLES COPARSON COST

INTERSECTION WALL

TYP. SECTION OF MASONRY

PARTITION REINFORCEMENT

TREADS WEST

-DETAIL

PLANS FOR SLAB OPENING LOCATION.

DEPARTMENT OF PUBLIC WORKS AND HIGHWAYS REGIONAL OFFICE NO. XI

GOX; CHAREF COR, R. MASSAYSAY AVENUE, DAVAG CTI

CONSTRUCTION OF 3-UNITS 701BOE ENLISTED PERSONNEL BARRACKS, 701st INFANTRY RIGADE, SITIO MAGAY, BARANGAY DON MARTIN MARUNDAN, MATI CITY, DAVAD ORIENTAL

PROJECT NAME AND LOCATION















## GENERAL NOTES

- ALL PLUMBING WORKS INCLIDED HEREN SHALL BE EXECUTED ACCORDING TO THE PROVISION OF THE NATIONAL PLUMBING CODE OF THE PHILIPPINES. THE NATIONAL CODE AND THE RULES AND REGULATIONS OF THE CITY/MUNICIPALITY.
- 2. COORDINATE THE DRAWINGS WITH OTHER RELATED DRAWINGS. THE PLUMBING ENGINEERMASTER PLUMBER SHALL BE NOTIFIED IMMEDIATELY OF ANY DISCREPANCY FOUND THEREIN.
- ALL PIPES SHALL BE INSTALLED AS INDICATED ON THE PLANS ANY RELOCATIONS REQUIRED FOR PROPER EXECUTIONS OF OTHER TRADES SHALL BE WITH THE PRIOR APPROVAL BY THE ARCHITECTI
- ALL PIPING SHALL BE APPROVED STANDARD IN CONFORMITY WITH THE REQUIREMENT OF THE NATIONAL BUILDING CODE OF THE PHILIPPINES.
  - A. FOR WATER LINES USE:
    - 1 NOHIN DAWETER FOR MAIN LINE, UP FEED LINE AND DOWN FEED LINE
    - MCH IN CHA