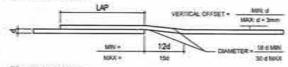

WORK
- (2) BARS SHALL BE BENT COLD, BARS PARTIALLY EXSEDDED IN CONCRETE SHALL NOT BE
- (3) BAR SPLICING NOT INDICATED ON DRAWINGS SHALL BE SUBJECT TO THE APPROVAL OF \$1. STRUCTURAL STEEL THE ENGINEER.
- (4) NELDED SPLICES, IF APPROVED BY THE ENGINEER, SHALL DEVELOP IN TENSION AT LEAST 125% OF THE SPECIFED YIELD STRENGTH OF BARS.
- (3) NOT MORE THAN SOS OF THE BARS AT ANY ONE SECTION SHALL BE SPLICED.
- (8) UNLESS OTHERWISE SHOWN ON DRIVINGS, THE CLEUR DIST, BET, PARRILLE BARS IN A LAYER SHALL NOT BE LESS THAN 1.5 TIMES THE NOW, DAWL OF THE BAR NOR LESS 1644 1.5 TIMES THE WAX. SIZE OF COARSE ACCREGATE, THE CLEAR DIST. BET. LAYERS SHALL MOT BE LESS THAN 25mm NOR ONE BAR DIAMETER. THE BARS IN THE UPPER LATER SHALL BE PLACED DIRECTLY ABOVE THOSE IN THE BOTTON LAYER.

#### (7) DRAWED SPLICES



- (B) HOOKS & BENTS
- ALL RENFORCEMENT SHALL BE BENT COLD UNLESS OTHERWISE PERMITTED BY THE STRUCT, ENCH. REMONDEMENT PARTIALLY EXPECTED IN CONCRETE SHALL NOT BE FILLED BENT, EXCEPT AS SHOWN IN THE DESIGN ORIGINALS OR PERMITTED BY THE STRUCTURAL ENGINEER.
- TES & CLOSE STRRUPS MUST BE BONE AT 135"



PIN CHANETER: D=8d FOR \$10 THRU \$25 D-8¢ FOR #28, #32 AND #36 D-8d FOR 425, 432 AND 436

| MAIN BAR END HOOKS<br>(ALL GRADES) |          |           |      |          |  |  |
|------------------------------------|----------|-----------|------|----------|--|--|
| BAR SIZE                           | DIAMETER | 180° HOOK |      | 90° 800K |  |  |
| (DEFORMED)                         | 999      | 0+56      | 1.4  | L.       |  |  |
| HOCKE                              | 60       | 15        |