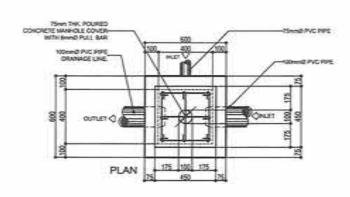

|
| 26)  | SS      | SLOP SNW.                    | PREVAIL OVER ALL ENGINEERING<br>PLANS WITH REGARDS TO<br>DIMENSIONS, ANY DISCREPANCIES<br>FOUND HEREIN SHALL BE VERIFIED<br>WITH THE ARCHITECT. |
|      |         |                              |                                                                                                                                                 |



DESCRIPTIONS AND LOCATION

CONSTRUCTION OF 3-UNITS 701BDE ENLISTED PERSONNEL BARRACKS, TOTAL INFANTRY RIGADE, SITIO MAGAY, BARANGAY DON MARTIN MARUNDAN, MATI CITY, DAVAD ORIENTAL

VICINITY MAP SITE DEVELOPMENT PLAN GENERAL NOTES & SPECIFICATIONS

SHEET CONTENTS.





SET NO.

SHEET NO

16



















FLOOR DRAIN SECTION



5 CLEAN-OUT SECTION



6 AIR CHAMBER DETAIL FOR FIXTURES



SECTION

| Đ,  | ONSTRUCTION OF 3-UNITS 701BOE ENLISTED |
|-----|----------------------------------------|
|     | PERSONNEL BARRACKS, TOTAL INFANTRY     |
| BRI | GADE, SITIO MAGAY, BARANGAY DON MARTIN |
|     | MARLINDAN, MATI CITY, DAVAD ORIENTAL   |











JUST B. CORDON SCHOOL SHEET NO. SHEE

"BS-COUSERS PUBLICIAL REGIONS AND STATES THE PARTIES SARRACKS, WATCH CAN'T S THE PALSTED BARRACKS, WATCH CON-



LOAD SCHEDULE (TYPICAL FOR UNIT 1, 2, & 3)

| DESIGNATION: LIGHTING & POWER PANEL FEED FROM: MAN DISTRIBUTION PANEL LOCATION: MALE DORMITORY BUILDING |     |                    |     |        |     | естесток эте | MA<br>Bo   | in Air-Ciro<br>anches, Air | at Brasier, | Both-On Typ<br>ions,