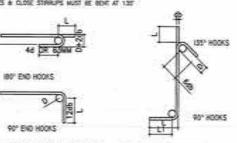

CIFED YIELD STRENGTH OF BARS.
- (3) NOT MORE THAN SOS OF THE BARS AT ANY ONE SECTION SHALL BE SPLICED.
- (8) UNLESS OTHERWISE SHOWN ON DRIVINGS, THE CLEUR DIST, BET, PARRILLE BARS IN A LAYER SHALL NOT BE LESS THAN 1.5 TIMES THE NOW, DAWL OF THE BAR NOR LESS 1644 1.5 TIMES THE WAX. SIZE OF COARSE ACCREGATE, THE CLEAR DIST. BET. LAYERS SHALL MOT BE LESS THAN 25mm NOR ONE BAR DIAMETER. THE BARS IN THE UPPER LATER SHALL BE PLACED DIRECTLY ABOVE THOSE IN THE BOTTON LAYER.

#### (7) DRAWED SPLICES



- (B) HOOKS & BENTS
- ALL RENFORCEMENT SHALL BE BENT COLD UNLESS OTHERWISE PERMITTED BY THE STRUCT, ENCH. REMONDEMENT PARTIALLY EXPECTED IN CONCRETE SHALL NOT BE FILLED BENT, EXCEPT AS SHOWN IN THE DESIGN ORIGINALS OR PERMITTED BY THE STRUCTURAL ENGINEER.
- TES & CLOSE STRRUPS MUST BE BONE AT 135"



PIN CHANETER: D=8d FOR \$10 THRU \$25 D-8¢ FOR #28, #32 AND #36 D-8d FOR 425, 432 AND 436

| MAIN BAR END HOOKS<br>(ALL GRADES) |          |           |      |          |  |  |
|------------------------------------|----------|-----------|------|----------|--|--|
| BAR SIZE                           | DIAMETER | 180° HOOK |      | 90° 800K |  |  |
| (DEFORMED)                         | 999      | 0+56      | 1.4  | L.       |  |  |
| HOCKE                              | 60       | 15        | 115  | 150      |  |  |
| 125049                             | 73       | 106       | 150  | 290      |  |  |
| 165060                             | 92       | 125       | 115  | 250      |  |  |
| 25042                              | 105      | 150       | 290  | 106      |  |  |
| 255650