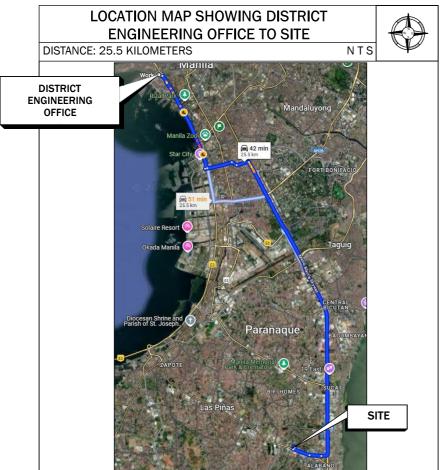

Repair/Maintenance of DSWD Buildings Elsie Gaches Village, (Sampaguita Cottage & Camia Cottage) Brgy. Alabang, Muntinlupa City

PROJECT NAME AND LOCATION:

SHEET CONTENTS:

INDEX OF SHEETS

MAP SHOWING DEO TO SITE

VICINITY MAP

LOCATION MAP

SITE TO DISPOSAL MAP

SUMMARY OF QUANTITIES

DRAFTED:

MIKKO SHAIRO B. DE GUZMAN
ENGINEER II

PREPARED:

MIKKO SHAIRO B. DE GUZMAN
ENGINEER II