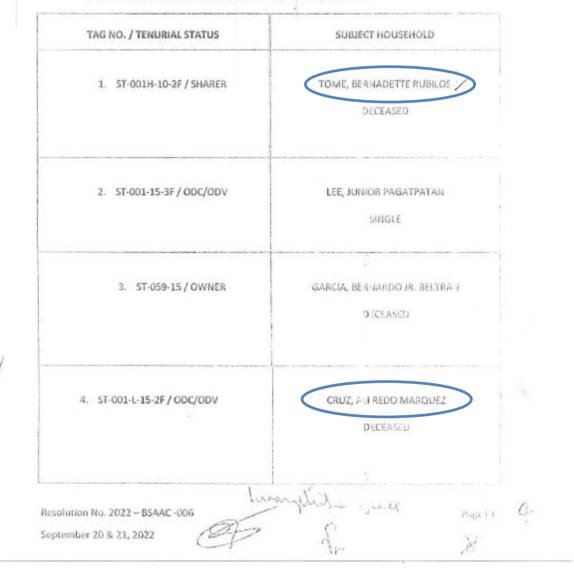

#### RESOLUTION NO. 2022-BSAAC-005

#### September 20 & 21, 2022

WHEREAS, there are households who are included in the 2015 Census Master List found to be Out During Census (ODC), Single Owner;

WHEREAS, the said subject household were required to submit documents to prove their occupancy w Estero de Vitas;

WHEREAS, after investigation and thorough evaluation, subject househous are found to be Awardee of NHA Housing Project per pre-qualification, single/deceased without dependent and not actual occupants of Estero de Vitas and thus are not affected by the project;

RESOLVED, THEREFORE, AS IT IS HEREBY RESOLVED that the subject households are disqualified for relocation / resettlement assistance of the government, to wit:

Deliberated / approved by the BSAAC this September 20 & 21, 2022.