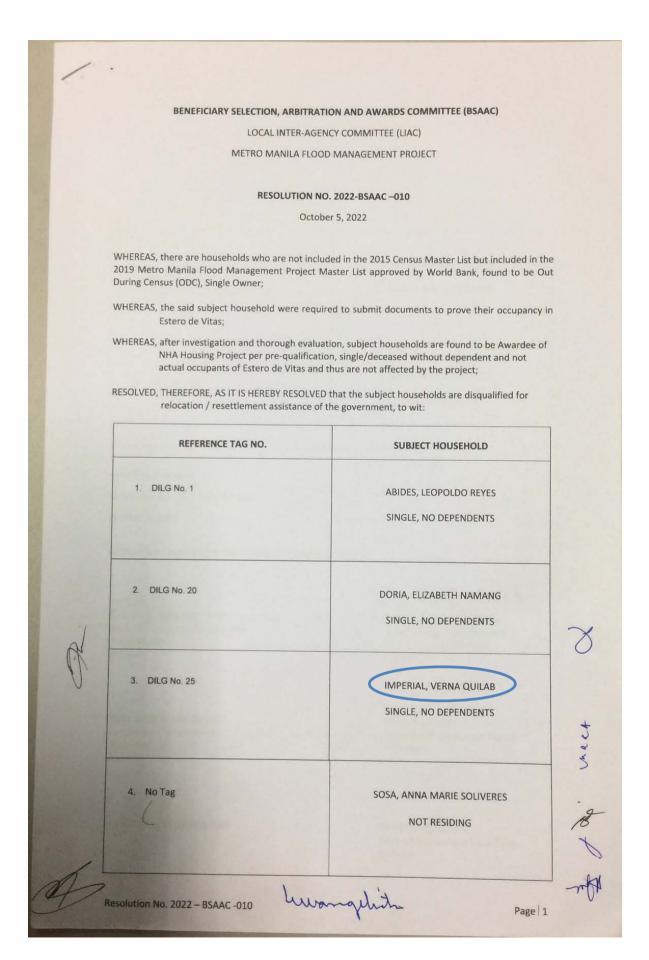

#### RESOLUTION NO. 2022-BSAAC -017

November 4, 2022

WHEREAS, there are households who are included in the 2015 Census Master List/2019 Metro Manila Flood Management Project Master List approved by World Bank;

WHEREAS, the said subject household were required to submit documents to prove their occupancy in Estero de Vitas;

WHEREAS, after investigation and thorough evaluation, subject households are found to be, single without dependent and not actual occupants of Estero de Vitas and thus are not affected by the project;

RESOLVED, THEREFORE, AS IT IS HEREBY RESOLVED that the subject households are disqualified for relocation / resettlement assistance of the government, to wit:

| REFERENCE TAG NO.                                   | SUBJECT HOUSEHOLD                              |
|-----------------------------------------------------|------------------------------------------------|
| 1. ST-025-15-2F                                     | ALICANDO, ANDY SIMBILING<br>NOT RESIDING       |
| 2. DILG No. 10                                      | BAUTISTA RAYMATT GONZALES<br>NO DEPENDENTS     |
| 3. NO TAG                                           | TOME, ROLANDO MAGANOY<br>SINGLE, NO DEPENDENTS |
| 4. NO TAG                                           | CABUHAT, ARISTONEMARQUEZ<br>NOT RESIDING       |
| esolution No. 2022 – BSAAC -017<br>lovember 4, 2022 | mgs nact page 1                                |