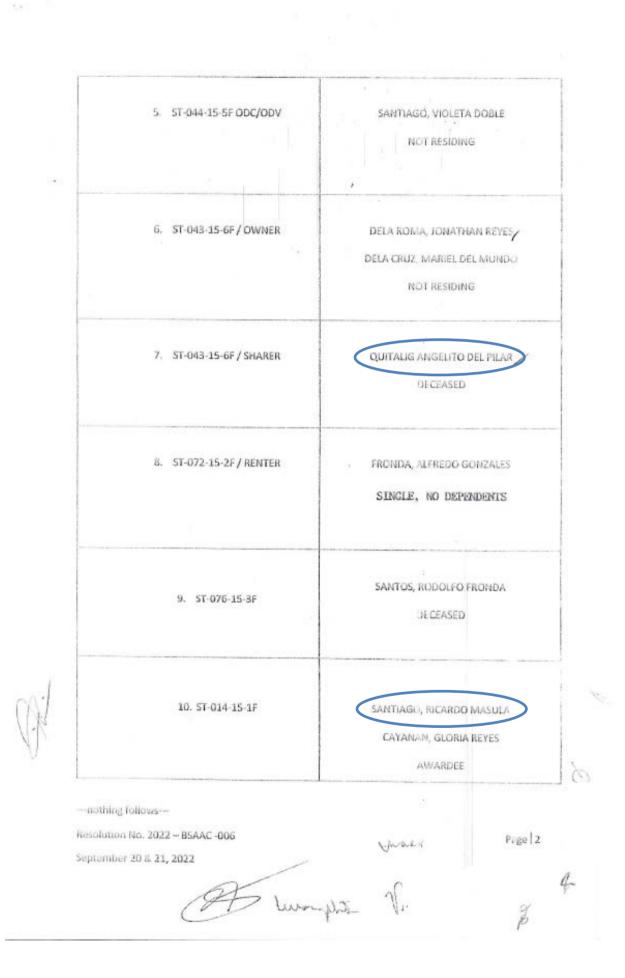

#### RESOLUTION NO. 2022-BSAAC-005

#### September 20 & 21, 2022

WHEREAS, there are households who are included in the 2015 Census Master List found to be Out During Census (ODC), Single Owner;

WHEREAS, the said subject household were required to submit documents to prove their occupancy w Estero de Vitas;

WHEREAS, after investigation and thorough evaluation, subject househous are found to be Awardee of NHA Housing Project per pre-qualification, single/deceased without dependent and not actual occupants of Estero de Vitas and thus are not affected by the project;

RESOLVED, THEREFORE, AS IT IS HEREBY RESOLVED that the subject households are disqualified for relocation / resettlement assistance of the government, to wit:

Deliberated / approved by the BSAAC this September 20 & 21, 2022.