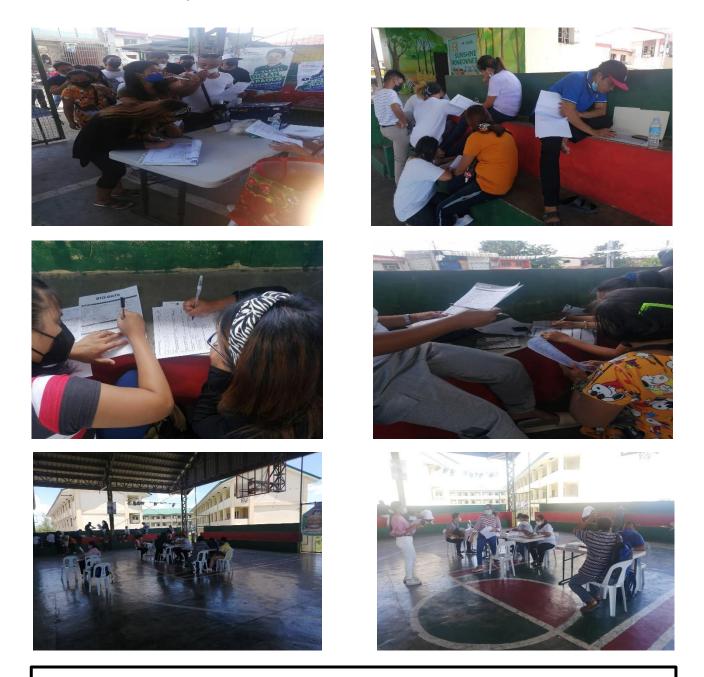

#### Annex 6 - Job Fair

Annex 6.a - Photos During the Job Fair

May 4, 2022 - Job Fair for the relocatees at Barangay Cabuco, Trece Martires, Cavite