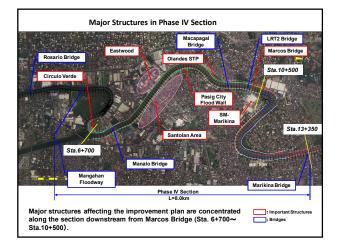

prepare feasible project for investment.



#### **Present Condition of Project Area**

1 The Section from Diversion Point of Mangahan Floodway to Marcos Bridge (Sta.6+700~Sta.10+500) has been developed as follows:

 $\succ$  Construction of large-scaled commercial/residential structures such as Circulo Verde, Olandes STP and SM-Marikina, which are quite difficult to relocate

 $\succ$  Construction of houses for low-income families and ISFs in Santolan Area was extended toward the river channel

- Expansion of establishments/business facilities
- $\succ$  On-going Flood Wall Project by Pasig City in Santolan Area

(2) On the other hand the Section from Diversion Point of Marcos Bridge to Marikina Bridge (Sta.10+500 $^{13}$ ta.13+350) has changed less compared with the condition in 2002.





| No | Sta.<br>Left    | No.<br>Right  | Section | Facility to be considered       | Descriptiion of facility                                          |
|----|-----------------|---------------|---------|---------------------------------|-------------------------------------------------------------------|
| _  | Left            |               |         | -                               | High-rise residential and commercia                               |
| 1  |                 | 6+700 - 7+200 |         | Circulo Verde                   | building                                                          |
| 2  | 6+850 - 7+050   |               |         | Ignacio Complex                 | Car rental and food warehouse                                     |
| 3  | 7+050 - 7+200   |