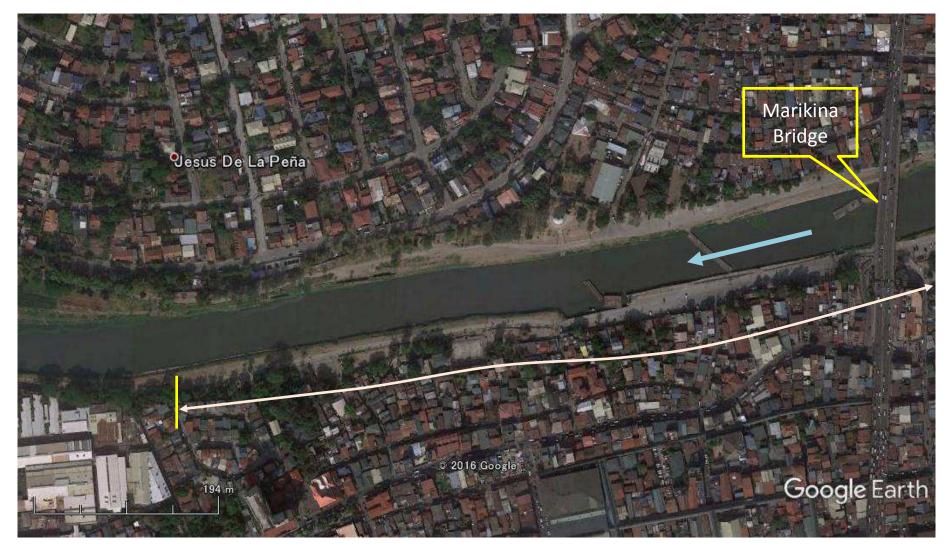

|
| 27 | 10+500          |               |         | BF Construction Yard                   | Stock yard                                                        |

#### Improvement Plans (1/3)



#### Improvement Plans (2/3)



#### Improvement Plans (3/3)



#### **Design Cross-Section (1/3)**



#### **Design Cross-Section (2/3)**



#### **Design Cross-Section (3/3)**



#### Improvement Plan of Marikina River Section Downstream of Marikina Bridge

Assuring the low flow channel to be 80m wide to confine the flood inside of river area. Further, a flood information and warning system will be provided to facilitate smooth evacuation and damage mitigation actions for the residents in the river area.



#### No Flood Dike Section



# (4) Concept of River Channel Improvement Plan in the Downstream Section of Marikina Bridge

• Many stores, restaurants and houses have been built-up in the river channel area in this section and hence inundated/suffered from the flood damage during large-scale floods. In order to mitigate flood damages over the section, it is required to relocate those stores, restaurants and houses and construct the dike. However, the owners of stores/restaurants and residents in this area prefer staying with taking the risk of flood inundation to moving out of the area, while they used to prepare for floods and evacuate during flooding. It is mainly to maintaining their standard of living and livelihoods.

• From the view point of the Implementing Agency, it is not acceptable to utilize the river cha