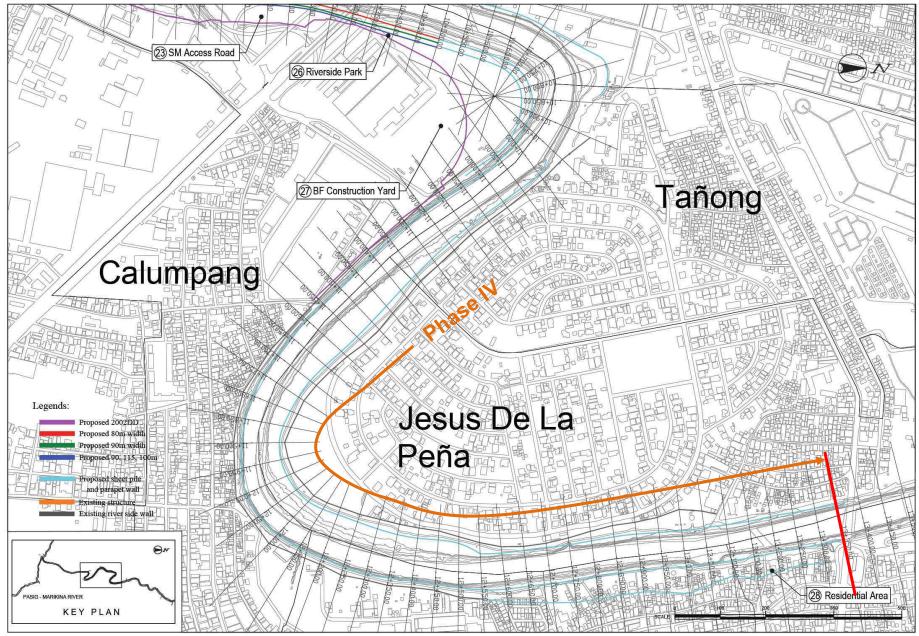

ess road to SM-Marikina                                        |
| 24 | 10+:            | 250           |         | LRT2 Bridge                            | -                                                                 |
| 25 | 10+350 - 10+500 |               |         | SM City Riverside Park                 | Near SM, park along the river                                     |
| 26 | 10+:            | 350           |         | Marcos Bridge                          | -                                                                 |
| 27 | 10+500          |               |         | BF Construction Yard                   | Stock yard                                                        |

#### Improvement Plans (1/3)



#### Improvement Plans (2/3)



#### Improvement Plans (3/3)



#### **Design Cross-Section (1/3)**



#### **Design Cross-Section (2/3)**



#### **Design Cross-Section (3/3)**



#### Improvement Plan of Marikina River Section Downstream of Marikina Bridge

Assuring the low flow channel to be 80m wide to confine the flood inside of river area. Further, a flood information and warning system will be provided to facilitate smooth evacuation and damage mitigation actions for the residents in the river area.



#### No Flood Dike Section



# (4) Concept of River Channel Improvement Plan in the Downstream Section of Marikina Bridge

• Many stores, restaurants and houses have been built-up in the river channel area in this section and hence inundated/suffered from the flood damage during large-scale floods. In order to mitigate flood damages over the se