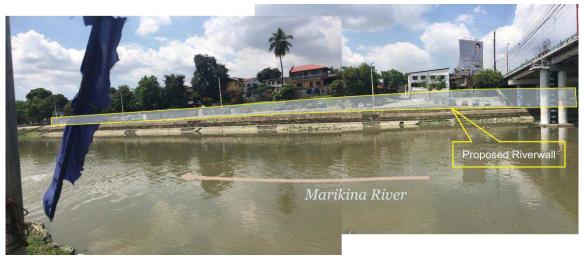

blic consultation was held last April 29, 2017 involving the left bank within the three barangays of Sto. Niño, Sta. Elena

requirement involves the area along the right bank of the Marikina River bounded by Sta.

13+000 to Sta. 13+350. This area is within the geo-political responsibility of Barangay Jesus de la Peña of Marikina City and is the subject of the current report.



Figure 2. Satellite Image Showing Barangay J. dela Peña and the Project ROW

# II. OBJECTIVE

The primary objective of the consultation-dialogue is to solicit the comments and recommendations of the various stakeholders (i.e. the local government authorities especially from the barangay, residents, and other interested citizens) in and using the concerned area to affirm the revised river channel improvement plans.



Figure 3. Proposed Riverwall along Right Bank of Marikina River within Barangay J. dela Peña

### III. CONSULTATION-DIALOGUE-PUBLIC OPINION

In the conduct of the feasibility study whereupon the project plans undergone critical revisions, several dialogues, technical meetings and public consultations had been undertaken during the entire duration of the planning process. Three strategic layers of consultations transpired in the aforementioned planning process: top-level discussions between the JICA and the DPWH-UPMO-FCMC begun way back in 2014 and continuing; technical consultations with the respective engineers of the DPWH-UPMO-FCMC and the concerned engineers of the local government units of Marikina City, Pasig City and Quezon City; and, interviews with various residents and stakehold