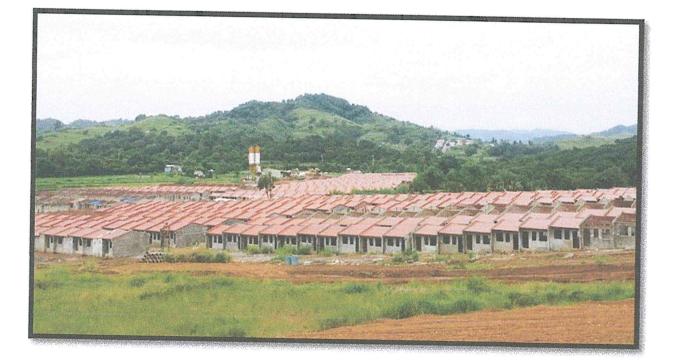

|

## HOUSE FEATURES

| Housing Type        | Enhanced Rowhouse       |  |
|---------------------|-------------------------|--|
| Floor Area          | 26.00 sq.m.             |  |
| Cost per Unit (C/U) | Php 260,000.00          |  |
| Walling             | Concrete Hollow Blocks  |  |
| Flooring            | Concrete Floor Slab     |  |
| Roofing             | Corrugated G.I. Roofing |  |

## LAND DEVELOPMENT FEATURES

| Road Type       | Concrete Road Pavement                        |
|-----------------|-----------------------------------------------|
| Drainage System | Underground Drainage System (RCP)             |
| Water Supply    | Individual Service Connection (c/o Developer) |
| Power Supply    | MERALCO (Elevated Metering System)            |

## ATTACHED PHOTOS





Brgy. Pinugay, Baras, Rizal

## Ways to get there

From Cubao

□ Jeepney bound to Paenaan (drop at Kiskisan)-Php 20.00-PhP 25.00 Jeepney/UV bound to Padilla (drop at Gate 2 – Cogeo) – PhP 25.00 □ Tricycle to the site – Php 20.00/head (Php 100.00 – Special)

Jeepney bound to Paenaan (drop at Kiskisan) – Php 30.00-Php 35.00 □ Tricycle to the site – Php 20.00/head (Php 100.00 – Special) From Marikina Palengke

Brgy. Pinugay, Baras, Rizal



Brgy. Pinugay, Baras, Rizal



Brgy. Pinugay, Baras, Rizal

# **Existing Nearby Community Facilities**

Churches

Catholic – Approx. 550 m from the site (7 mins walk)

- Jehovah's Witnesses Approx. 650 m from the site (8 mins walk)
- Iglesia Ni Cristo Approx. 850 m from the site (10 mins walk)
- Hospital 0
- Antipolo Hospital Systems Annex 3 9.6km from t