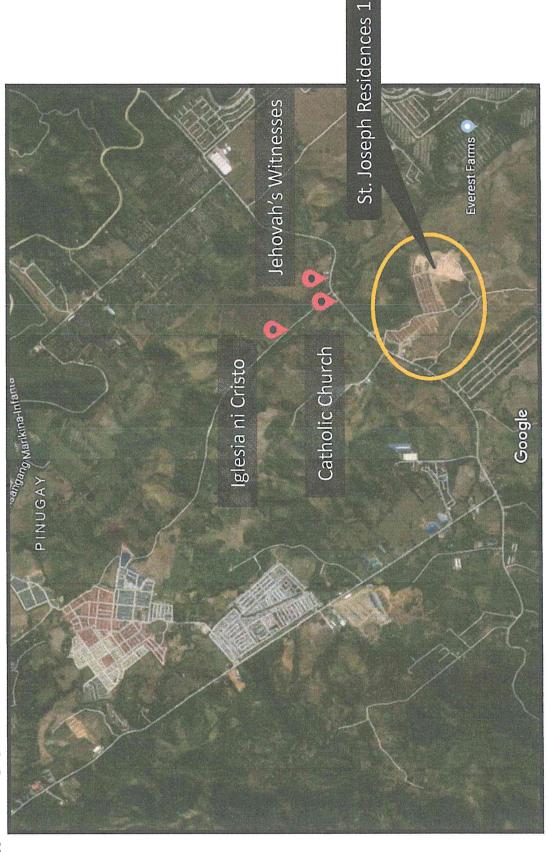

vement                        |
|-----------------|-----------------------------------------------|
| Drainage System | Underground Drainage System (RCP)             |
| Water Supply    | Individual Service Connection (c/o Developer) |
| Power Supply    | MERALCO (Elevated Metering System)            |

## ATTACHED PHOTOS





Brgy. Pinugay, Baras, Rizal

## Ways to get there

From Cubao

□ Jeepney bound to Paenaan (drop at Kiskisan)-Php 20.00-PhP 25.00 Jeepney/UV bound to Padilla (drop at Gate 2 – Cogeo) – PhP 25.00 □ Tricycle to the site – Php 20.00/head (Php 100.00 – Special)

Jeepney bound to Paenaan (drop at Kiskisan) – Php 30.00-Php 35.00 □ Tricycle to the site – Php 20.00/head (Php 100.00 – Special) From Marikina Palengke

Brgy. Pinugay, Baras, Rizal



Brgy. Pinugay, Baras, Rizal



Brgy. Pinugay, Baras, Rizal

# **Existing Nearby Community Facilities**

Churches

Catholic – Approx. 550 m from the site (7 mins walk)

- Jehovah's Witnesses Approx. 650 m from the site (8 mins walk)
- Iglesia Ni Cristo Approx. 850 m from the site (10 mins walk)
- Hospital 0
- Antipolo Hospital Systems Annex 3 9.6km from the site (16 mins ride)

Brgy. Pinugay, Baras, Rizal



# Existing Nearby Community Facilities

• Market (Talipapa)

Southville 9-Phase 2 – 6 km from the site (15 mins ride) Southville 9-Phase 1 – 5 km from the site (10 mins ride)

Talipapa

Along the barangay road leading to the site

\*Reference: Project Site Entrancec



# Existing Nearby Community Facilities

- Elementary School
- Rizza Approx. 1.1 km from the site (13 mins walk/2 mins ride)
  - ➢ Baras-Pinugay(Phas