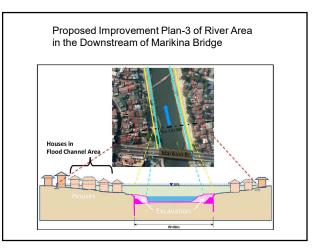

|
| 23 | 9+900 - 10+350  |               |         | SM Access Road                  | Access road to SM-Marikina                                        |
| 24 | 10+             | 250           |         | LRT2 Bridge                     | •                                                                 |
| 25 | 10+350 - 10+500 |               |         | SM City Riverside Park          | Near SM, park along the river                                     |
| 26 | 10+             | 350           |         | Marcos Bridge                   | -                                                                 |
| 27 | 10+500          |               |         | BF Construction Yard            | Stock yard                                                        |



























River Channel Improvement Plan: - Left (East) Bank of Downstream of Marikina Bridge -



#### River Channel Improvement Plan in the Downstream Section of Marikina Bridge - Left (East) Bank – Brgys. Sto. Niño, San Roque, Sta. Elena

- Many stores, restaurants and houses have been built-up in the river channel area in this section and hence inundated/suffered from the flood damage during largescale floods.
- To mitigate flood damages over the section, it is required to relocate those stores, restaurants and houses and/or to construct high riverwall/dike.
- Owners of stores/restaurants and residents in the area prefer staying with taking the risk of flood to moving out of the area, while they used to prepare for floods and evacuate during flooding. It is mainly to maintaining their standard