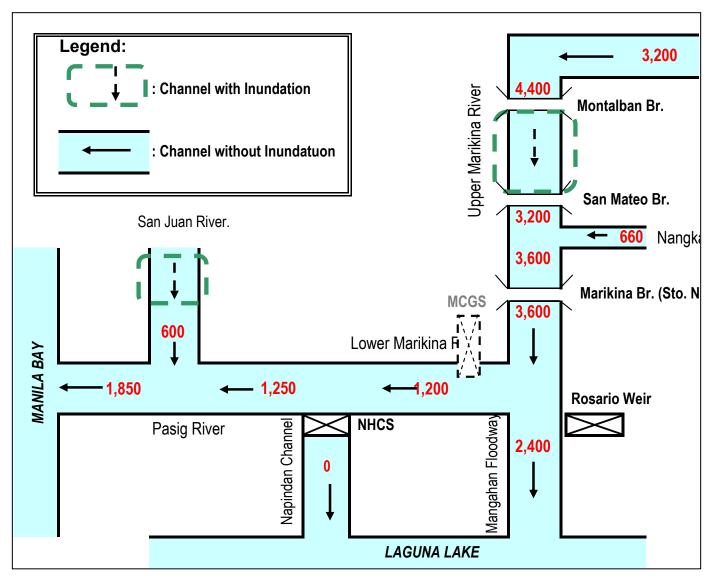

er 23 s. 2013: Forced evacuation when a disaster/ emergency is declared.
- Marikina City Council Resolution 124 s.
   2013: Adopting the local DRRM Plan as shown below:
- Early Warning System:
  - Water level monitoring under Marikina Bridge
  - Siren activated simultaneously based on plan alert system
  - 7 Sirens (2 in Marikina Bridge, 1 each in Brgy. Malanday, Tumana, Nangka, Calumpang and Industrial Valley Complex (IVC))
- Local DRRM Plan prepared by City Government of Marikina & coordinated by Marikina City Disaster Risk Reduction & Management Office
- MOA between Community Organization (CO) & Marikina City: a waiver on staying within Marikina River immediate proximity

#### **Reference 1: Project Phases**



# Reference 2: DESIGN FLOOD DISCHARGE DISTRIBUTION: 100-Year Return Period



# Annex D

# **Photos in Public Consultation**





Registration of Participants



Mr. Bernard C. Bernardo, Brgy. Captain of Brgy. Sta. Elena delivers the Welcome Remarks



Mr. Bobby Alonzo, Brgy. Kagawad of Brgy. Sto. Niño delivers his word of wisdom & encouragement to represent Brgy. Captain Rizaldy Josef





Mr. Hitoshi Kin, Project Manager-PMRCIP III gave a quick overview about the Project through a power point presentation



Mr. Solomon Paz, Consultant-PMRCIP IV, together with Brgy. Captain Bernardo responding to query during the open forum



Participants raised their question/queries during the open forum



Participants raised their question/queries during the open forum



Mr. Serafin D. De Guzman, Brgy. Captain of Brgy. San Roque delivers the Closing Remarks

# Annex E-2

M