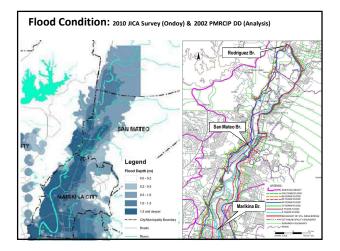

59   | X        |
| Jonas Reyes                     | UPLP                |                         | 075657601     | n an     |
| Hitashi Kin                     | 07/1                |                         |               | The      |
| CALL MODIFICATION IN THE STOCEN |                     |                         |               |          |
|                                 |                     |                         |               |          |
|                                 |                     |                         |               |          |
|                                 |                     |                         |               |          |
|                                 |                     |                         |               |          |













|                       | Implementation of PM                                       | Neir                                                            |
|-----------------------|------------------------------------------------------------|-----------------------------------------------------------------|
| Implementing<br>Phase | Works                                                      | Improvement Length<br>(Design Discharge)                        |
| II                    | Pasig River (1)<br>Delpan Bridge – Napindan Channel        | 13.1 km on both bank<br>(1,200/600 m <sup>3</sup> /s)           |
| III                   | Lower Marikina River<br>Napindan Channel – Rosario Bridge  | 5.4 km channel section<br>(500 m <sup>3</sup> /s)               |
|                       | P