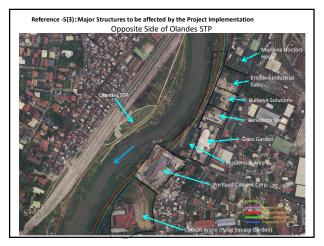

|
| 23 | 9+900 - 10+350  |               |         | SM Access Road                  | Access road to SM-Marikina                                        |
| 24 | 10+             | 250           |         | LRT2 Bridge                     | •                                                                 |
| 25 | 10+350 - 10+500 |               |         | SM City Riverside Park          | Near SM, park along the river                                     |
| 26 | 10+             | 350           |         | Marcos Bridge                   | -                                                                 |
| 27 | 10+500          |               |         | BF Construction Yard            | Stock yard                                                        |



























River Channel Improvement Plan: - Left (East) Bank of Downstream of Marikina Bridge -



#### River Channel Improvement Plan in the Downstream Section of Marikina Bridge - Left (East) Bank – Brgys. Sto. Niño, San Roque, Sta. Elena

- Many stores, restaurants and houses have been built-up in the river channel area in this section and hence inundated/suffered from the flood damage during largescale floods.
- To mitigate flood damages over the section, it is required to relocate those stores, restaurants and houses and/or to construct high riverwall/dike.
- Owners of stores/restaurants and residents in the area prefer staying with taking the risk of flood to moving out of the area, while they used to prepare for floods and evacuate during flooding. It is mainly to mainta