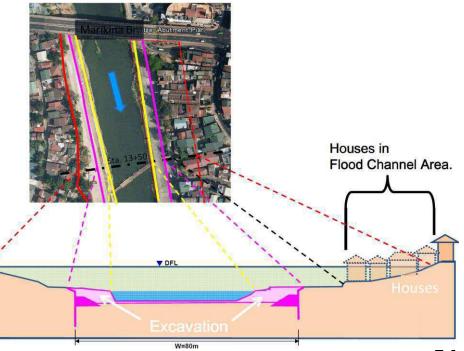

livelihoods.

• From the view point of the Implementing Agency, it is not acceptable to utilize the river channel area in this section if any adverse impacts are aggravated toward other areas in the downstream due to the above utilization.

• On the other hand, the said adverse impacts could not be aggravated toward the downstream areas since this section is situated in a valley-like topographic area. Therefore, it is considered that only widening of the low water channel could be implemented under the Phase IV project. The total channel improvement including the dike construction will be undertaken after the relocation of those stores, restaurants and houses.

• In such case, it is important to conclude a mutual agreement not only with the affected people in the area but LGUs concerned.



#### Flood Warning System – Marikina City



- Marikina City Mayor issued Executive Order 23 s. 2013: Forced evacuation when a disaster/ emergency is declared.
- Marikina City Council Resolution 124 s.
   2013: Adopting the local DRRM Plan as shown below:
- Early Warning System:
  - Water level monitoring under Marikina Bridge
  - Siren activated simultaneously based on plan alert system
  - 7 Sirens (2 in Marikina Bridge, 1 each in Brgy. Malanday, Tumana, Nangka, Calumpang and Industrial Valley Complex (IVC))
- Local DRRM Plan prepared by City Government of Marikina & coordinated by Marikina City Disaster Risk Reduction & Management Office
- MOA between Community Organization (CO) & Marikina City: a waiver on staying within Marikina River immediate proximity

#### **Reference 1: Project