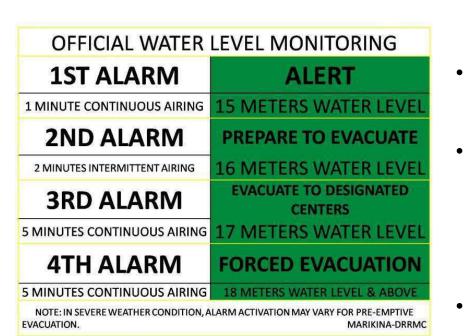

plementing Agency, it is not acceptable to utilize the river channel area in this section if any adverse impacts are aggravated toward other areas in the downstream due to the above utilization.

• On the other hand, the said adverse impacts could not be aggravated toward the downstream areas since this section is situated in a valley-like topographic area. Therefore, it is considered that only widening of the low water channel could be implemented under the Phase IV project. The total channel improvement including the dike construction will be undertaken after the relocation of those stores, restaurants and houses.

• In such case, it is important to conclude a mutual agreement not only with the affected people in the area but LGUs concerned.



#### Flood Warning System – Marikina City



- Marikina City Mayor issued Executive Order 23 s. 2013: Forced evacuation when a disaster/ emergency is declared.
- Marikina City Council Resolution 124 s.
   2013: Adopting the local DRRM Plan as shown below:
- Early Warning System:
  - Water level monitoring under Marikina Bridge
  - Siren activated simultaneously based on plan alert system
  - 7 Sirens (2 in Marikina Bridge, 1 each in Brgy. Malanday, Tumana, Nangka, Calumpang and Industrial Valley Complex (IVC))
- Local DRRM Plan prepared by City Government of Marikina & coordinated by Marikina City Disaster Risk Reduction & Management Office
- MOA between Community Organization (CO) & Marikina City: a waiver on staying within Marikina River immediate proximity

#### **Reference 1: Project Phases**



# Reference 2: DESIGN FLOOD DISC