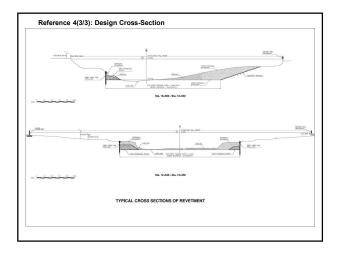

|
| 23 | 9+900 - 10+350  |               |         | SM Access Road                  | Access road to SM-Marikina                                        |
| 24 | 10+             | 250           |         | LRT2 Bridge                     | •                                                                 |
| 25 | 10+350 - 10+500 |               |         | SM City Riverside Park          | Near SM, park along the river                                     |
| 26 | 10+             | 350           |         | Marcos Bridge                   | -                                                                 |
| 27 | 10+500          |               |         | BF Construction Yard            | Stock yard                                                        |



























River Channel Improvement Plan: - Left (East) Bank of Downstream of Marikina Bridge -



#### River Channel Improvement Plan in the Downstream Section of Marikina Bridge - Left (East) Bank – Brgys. Sto. Niño, San Roque, Sta. Elena

- Many stores, restaurants and houses have been built-up in the river channel area in this section and hence inundated/suffered from the flood damage during largescale floods.
- To mitigate flood damages over the section, it is required to relocate those stores, restaurants and houses and/or to construct high riverwall/dike.
- Owners of stores/restaurants and residents in the area prefer staying with taking the risk of flood to moving out of the area, while they used to prepare for floods and evacuate during flooding. It is mainly to maintaining their st