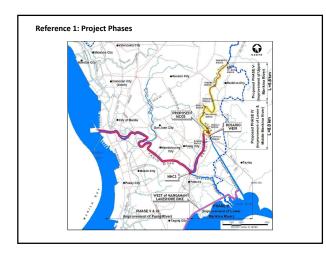

6259   | X        |
| Jonas Reyes                     | UPLP                |                         | 075657601     | n an     |
| Hitashi Kin                     | 07/1                |                         |               | The      |
| CALL MODIFICATION IN THE STOCEN |                     |                         |               |          |
|                                 |                     |                         |               |          |
|                                 |                     |                         |               |          |
|                                 |                     |                         |               |          |
|                                 |                     |                         |               |          |













|                       | Implementation of PM                                       | Neir                                                            |
|-----------------------|------------------------------------------------------------|-----------------------------------------------------------------|
| Implementing<br>Phase | Works                                                      | Improvement Length<br>(Design Discharge)                        |
| II                    | Pasig River (1)<br>Delpan Bridge – Napindan Channel        | 13.1 km on both bank<br>(1,200/600 m <sup>3</sup> /s)           |
| III                   | Lower Marikina River<br>Napindan Channel – Rosario Bridge  | 5.4 km channel section<br>(500 m <sup>3</sup> /s)               |
|                       |