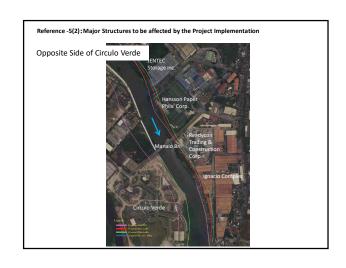

|
| 23 | 9+900 - 10+350  |               |         | SM Access Road                  | Access road to SM-Marikina                                        |
| 24 | 10+             | 250           |         | LRT2 Bridge                     | •                                                                 |
| 25 | 10+350 - 10+500 |               |         | SM City Riverside Park          | Near SM, park along the river                                     |
| 26 | 10+             | 350           |         | Marcos Bridge                   | -                                                                 |
| 27 | 10+500          |               |         | BF Construction Yard            | Stock yard                                                        |



























River Channel Improvement Plan: - Left (East) Bank of Downstream of Marikina Bridge -



#### River Channel Improvement Plan in the Downstream Section of Marikina Bridge - Left (East) Bank – Brgys. Sto. Niño, San Roque, Sta. Elena

- Many stores, restaurants and houses have been built-up in the river channel area in this section and hence inundated/suffered from the flood damage during largescale floods.
- To mitigate flood damages over the section, it is required to relocate those stores, restaurants and houses and/or to construct high riverwall/dike.
- Owners of stores/restaurants and residents in the area prefer staying with taking the risk of flood to moving out of the area, while they used to prepare for floods and evacuate during flooding. It is mainly to ma