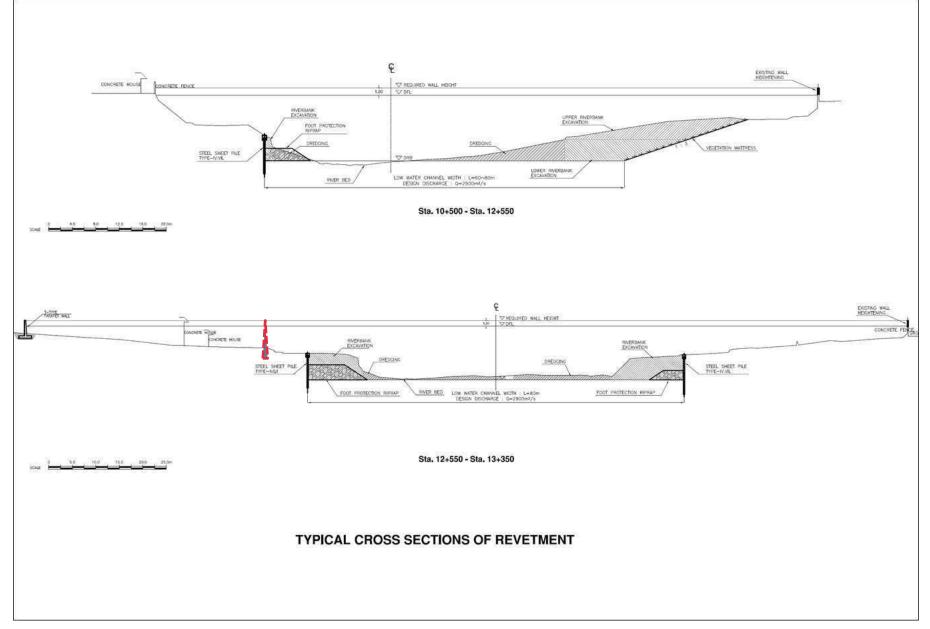

RT2 Bridge                            | -                                                                 |
| 25 | 10+350 - 10+500 |               |         | SM City Riverside Park                 | Near SM, park along the river                                     |
| 26 | 10+:            | 350           |         | Marcos Bridge                          | -                                                                 |
| 27 | 10+500          |               |         | BF Construction Yard                   | Stock yard                                                        |

#### Improvement Plans (1/3)



#### Improvement Plans (2/3)



#### Improvement Plans (3/3)



#### **Design Cross-Section (1/3)**



#### **Design Cross-Section (2/3)**



#### **Design Cross-Section (3/3)**



#### Improvement Plan of Marikina River Section Downstream of Marikina Bridge

Assuring the low flow channel to be 80m wide to confine the flood inside of river area. Further, a flood information and warning system will be provided to facilitate smooth evacuation and damage mitigation actions for the residents in the river area.



#### No Flood Dike Section



# (4) Concept of River Channel Improvement Plan in the Downstream Section of Marikina Bridge

• Many stores, restaurants and houses have been built-up in the river channel area in this section and hence inundated/suffered from the flood damage during large-scale floods. In order to mitigate flood damages over the section, it is required to relocate those stores, restaurants and houses and construct the dike. However, the owners of