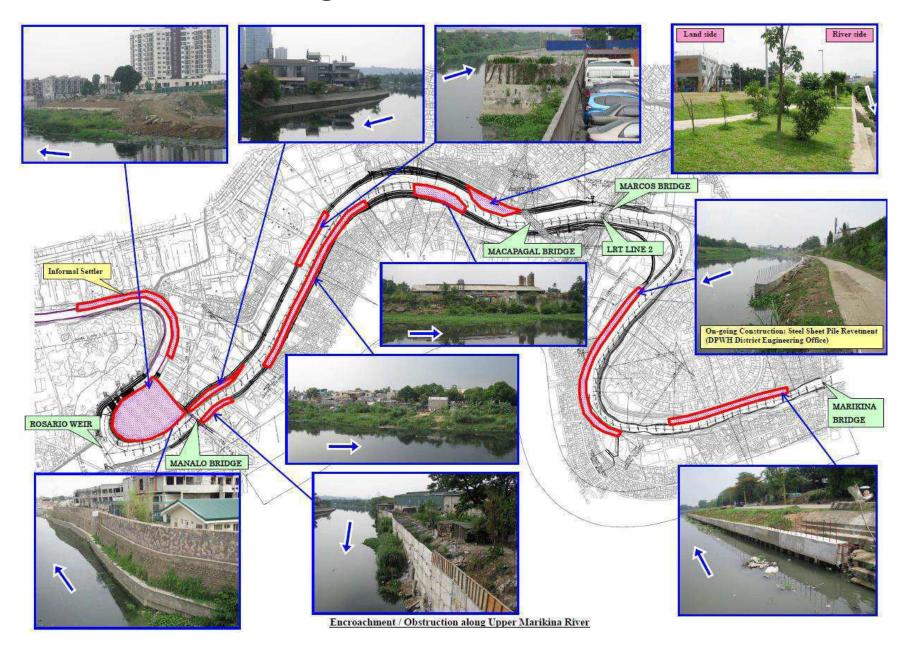

s

(5) To minimize adverse impacts to the natural environment in meeting the above conditions of (1) to (4).

(6) To prepare feasible project for investment.

# **Design 1: Alignment**



# Design 2: Longitudinal Profile Upper Marikina River 1

| Location          | Design<br>Flood Level | Design Dike<br>Level | Gradient |
|-------------------|-----------------------|----------------------|----------|
| Rosario Weir/MCGS | 17.400                | 18.600               | 1/2,400  |
| Marcos Bridge     | 18.879                | 20.079               | 1/1,850  |
| Marikina Bridge   | 20.470                | 21.670               | 1/1,850  |

#### **Major Structures in Phase IV Section**



along the section downstream from Marcos Bridge (Sta. 6+700~ Sta.10+500).

### **Issues and Challenge**



#### Structures which could be affected by the Project in three Sections

| No | Sta.            | No.           | Section | Escility to be considered              | Departmention of facility                                         |
|----|-----------------|---------------|---------|----------------------------------------|-------------------------------------------------------------------|
| NO | Left            | Right         | Section | Facility to be considered              | Descriptiion of facility                                          |
| 1  |                 | 6+700 - 7+200 |         | Circulo Verde                          | High-rise residential and commercial<br>building                  |
| 2  | 6+850 - 7+050   |               |         | Ignacio Complex