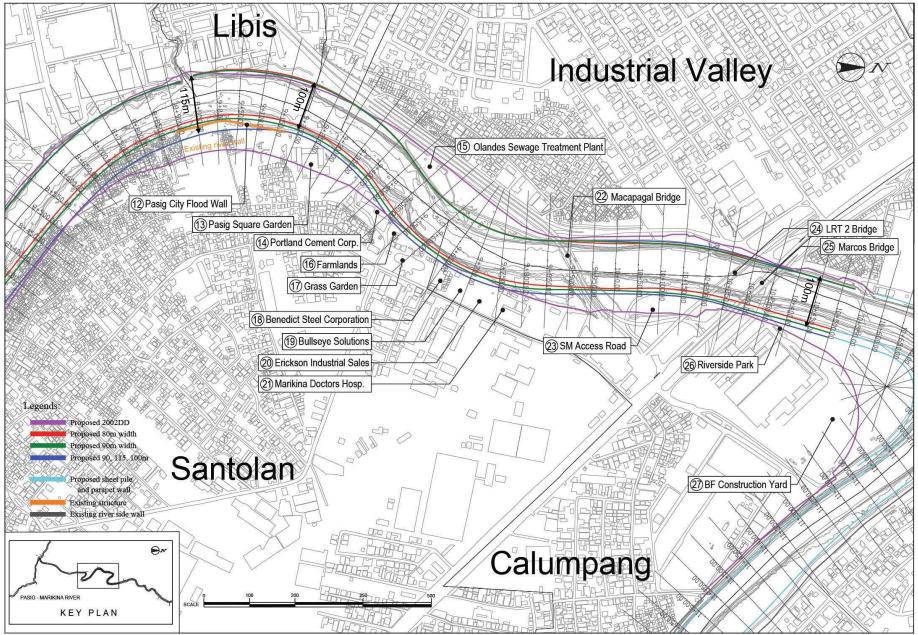

ad                         | Access road to SM-Marikina                                        |
| 24 | 10+:            | 250           |         | LRT2 Bridge                            | -                                                                 |
| 25 | 10+350 - 10+500 |               |         | SM City Riverside Park                 | Near SM, park along the river                                     |
| 26 | 10+:            | 350           |         | Marcos Bridge                          | -                                                                 |
| 27 | 10+500          |               |         | BF Construction Yard                   | Stock yard                                                        |

#### Improvement Plans (1/3)



#### Improvement Plans (2/3)



#### Improvement Plans (3/3)



#### **Design Cross-Section (1/3)**



#### **Design Cross-Section (2/3)**



#### **Design Cross-Section (3/3)**



#### Improvement Plan of Marikina River Section Downstream of Marikina Bridge

Assuring the low flow channel to be 80m wide to confine the flood inside of river area. Further, a flood information and warning system will be provided to facilitate smooth evacuation and damage mitigation actions for the residents in the river area.



#### No Flood Dike Section



# (4) Concept of River Channel Improvement Plan in the Downstream Section of Marikina Bridge

• Many stores, restaurants and houses have been built-up in the river channel area in this section and hence inundated/suffered from the flood damage during large-scale floods. In order to mi