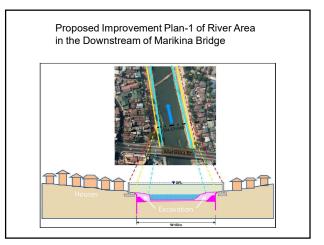

|
| 23 | 9+900 - 10+350  |               |         | SM Access Road                  | Access road to SM-Marikina                                        |
| 24 | 10+             | 250           |         | LRT2 Bridge                     | •                                                                 |
| 25 | 10+350 - 10+500 |               |         | SM City Riverside Park          | Near SM, park along the river                                     |
| 26 | 10+             | 350           |         | Marcos Bridge                   | -                                                                 |
| 27 | 10+500          |               |         | BF Construction Yard            | Stock yard                                                        |



























River Channel Improvement Plan: - Left (East) Bank of Downstream of Marikina Bridge -



#### River Channel Improvement Plan in the Downstream Section of Marikina Bridge - Left (East) Bank – Brgys. Sto. Niño, San Roque, Sta. Elena

- Many stores, restaurants and houses have been built-up in the river channel area in this section and hence inundated/suffered from the flood damage during largescale floods.
- To mitigate flood damages over the section, it is required to relocate those stores, restaurants and houses and/or to construct high riverwall/dike.
- Owners of stores/restaurants and residents in the area prefer staying with taking the risk of flood to moving out of the area, while they used to prepare for floods and evacuate during flooding. It is mainly to maintaining their stan