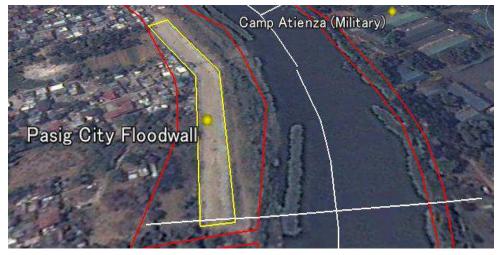

e PMRCIP-IV study, the city government had already begun construction and was on the way of completing Stage 1 of its project. Further still, previous to the implementation of the local flood control project, the Supreme Court of the Philippines promulgated on February 15, 20011 a mandamus order under General Register No. 171947-48 (GR No. 171947-48) ordering the removal and demolition of all structures, constructions and other encroachments built in breach of RA 7279 and other applicable laws along rivers and connecting

waterways. This mandamus order compelled the city government to relocate and resettle all the affected informal settlers along the Middle Marikina River. Figure 2 shows a satellite image of the local flood control project.



Figure 2 Project Alignment for the PMRCIP-IV



Figure 3 Flood Control Project Alignment of the Pasig City Government

Thus, the informal settlers in the mutually-shared flood control project site of the PMRCIP and the city government of Pasig had been relocated and resettled primarily due to the mandamus order and secondly because of the local flood control project. Currently, the local flood control project has nearly completed Stage III and the two remaining stages (which terminate at the boundary with Barangay Manggahan also in Pasig City) is expected to be completed by end of 2018 and 2019 respectively. Figures 4 & 5 show the actual flood control structure (Stage I).



Figure 4 Flood Control Project of the Pasig City Government Showing Revetment Wall



Figure 5 Flood Control Project of the Pasig City Government Showing Revetmen