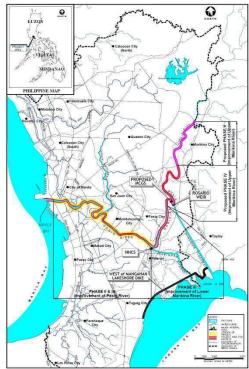

een programmed in the following four phases.

- A. Phase I: Detailed Design for the Overall Project (from Delpan Bridge to Marikina Bridge: 29.7 km) completed in March 2002;
- B. Phase II: Construction of Stage I: Channel Improvement Works for Pasig River (from Delpan Bridge to the immediate vicinity of Napindan Hydraulic Control Structure (NHCS): 16.4 km) completed in May 2013;
- C. Phase III: Construction of Stage II: Channel Improvement Works for Lower Marikina River from the junction of Napindan River to Mangahan Floodway: 7.2 km) which begun in 2013 and will be completed by end of December 2017;
- D. Phase IV: Proposed Channel Improvement Works for Lower up to Middle Marikina River (from Mangahan Floodway to Marikina Bridge: 9.2 km) including the construction of the Marikina Control



Figure 1. Site Map of Project Location

Gate Structure (MCGS); and,

Phase V: Proposed Channel Improvement Works for E. Middle up to Upper Marikina River (from Mangahan Floodway to Marikina Bridge: 5.8 km) including the construction of the Marikina Control Gate Structure (MCGS);

In a supplementary agreement to Phase III which involved a study to ensure the smooth implementation of Phase IV, revisions were made to the previous river channel improvement plans. These revisions were borne from changes in site conditions brought about by recent rapid urbanization, land use development by the private sector and stakeholder preferences (i.e. local government units, residents and businesses).

The resulting revised river channel improvement plans posed challenging questions which necessitated t