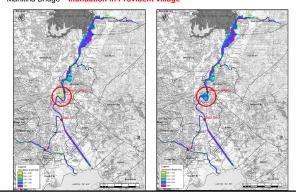

CORP.       | JESUS DELA PEÑA |                         |                           | 2416.00           |        |                                      |
| 1162      | DIGITIZED                             | UNKNOWN CLAMANT                  | JESUS DELA PEÑA |                         |                           |                   |        |                                      |
|           | Parcellary Plan Survey                |                                  |                 |                         |                           |                   |        |                                      |

Inundation Conditions with 10-year Return Period Flood - With and Without the River Wall at the Right (West) Bank in the Downstream of Marikina Bridge – Inundation in Provident Village



# Annex "E"

# PHOTO DOCUMENTATION OF PUBLIC CONSULTATION IN BARANGAY JESUS DELA PEÑA, MARIKINA CITY



A resident registering for the Public Consultation



Invocation lead by a resident from the barangay



Singing the National Anthem



Welcome Message from the Punong Barangay Hon. Ariel Lazaro



Project Background being discussed by Engr. Norman Gamboa of DPWH-UPMO-FCMC



Proposed Project Design being presented by CTIE Consultant Mr. Hitoshi Kin



Open Forum facilitated by CTIE Consultant Mr. Solomon Paz



Group photo of the Public Consultation

# Annex F

# Due Diligence Review on the Relocation and Resettlement for Barangay Santolan, Pasig City



# Due Diligence Review on the Relocation and Resettlement for Barangay Santolan, Pasig City

Pasig-Marikina River Channel Improvemen