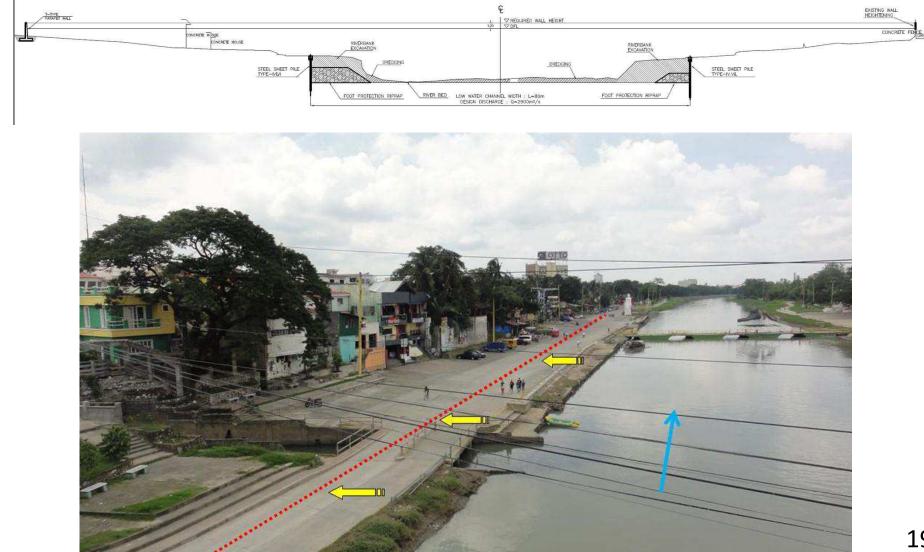

| -                                                                 |
| 27 | 10+500          |               |         | BF Construction Yard                   | Stock yard                                                        |

#### Improvement Plans (1/3)



#### Improvement Plans (2/3)



#### Improvement Plans (3/3)



#### **Design Cross-Section (1/3)**



#### **Design Cross-Section (2/3)**



#### **Design Cross-Section (3/3)**



#### Improvement Plan of Marikina River Section Downstream of Marikina Bridge

Assuring the low flow channel to be 80m wide to confine the flood inside of river area. Further, a flood information and warning system will be provided to facilitate smooth evacuation and damage mitigation actions for the residents in the river area.



#### No Flood Dike Section



# (4) Concept of River Channel Improvement Plan in the Downstream Section of Marikina Bridge

• Many stores, restaurants and houses have been built-up in the river channel area in this section and hence inundated/suffered from the flood damage during large-scale floods. In order to mitigate flood damages over the section, it is required to relocate those stores, restaurants and houses and construct the dike. However, the owners of stores/restaurants and residents in this area prefer staying with taking the risk of flood inundation to moving out of the area, while they used to prepare for floods and evacuate during flooding. It is mainly to maintaining their standard of living and livelihoods.

• From the view point of the Implementing Agency, it is not accep