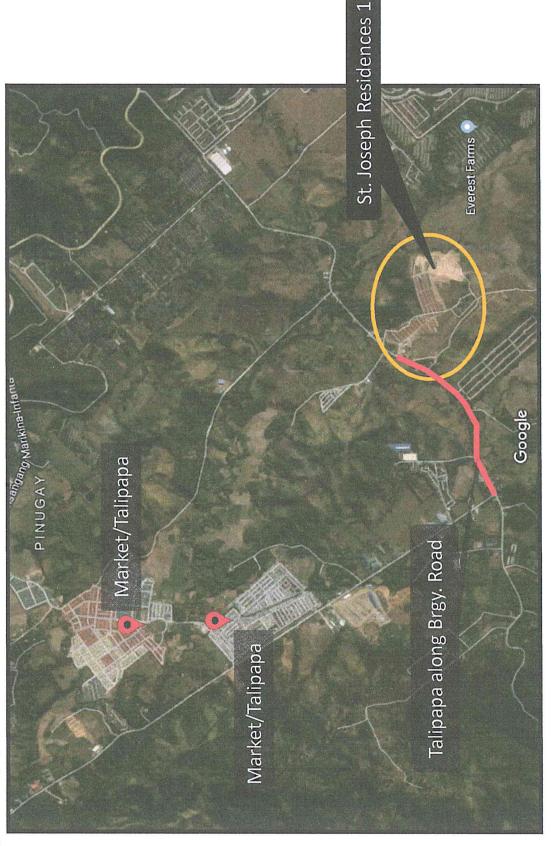

From Cubao

□ Jeepney bound to Paenaan (drop at Kiskisan)-Php 20.00-PhP 25.00 Jeepney/UV bound to Padilla (drop at Gate 2 – Cogeo) – PhP 25.00 □ Tricycle to the site – Php 20.00/head (Php 100.00 – Special)

Jeepney bound to Paenaan (drop at Kiskisan) – Php 30.00-Php 35.00 □ Tricycle to the site – Php 20.00/head (Php 100.00 – Special) From Marikina Palengke

Brgy. Pinugay, Baras, Rizal



Brgy. Pinugay, Baras, Rizal



Brgy. Pinugay, Baras, Rizal

# **Existing Nearby Community Facilities**

Churches

Catholic – Approx. 550 m from the site (7 mins walk)

- Jehovah's Witnesses Approx. 650 m from the site (8 mins walk)
- Iglesia Ni Cristo Approx. 850 m from the site (10 mins walk)
- Hospital 0
- Antipolo Hospital Systems Annex 3 9.6km from the site (16 mins ride)

Brgy. Pinugay, Baras, Rizal



# Existing Nearby Community Facilities

• Market (Talipapa)

Southville 9-Phase 2 – 6 km from the site (15 mins ride) Southville 9-Phase 1 – 5 km from the site (10 mins ride)

Talipapa

Along the barangay road leading to the site

\*Reference: Project Site Entrancec



# Existing Nearby Community Facilities

- Elementary School
- Rizza Approx. 1.1 km from the site (13 mins walk/2 mins ride)
  - ➢ Baras-Pinugay(Phase 1) 5 km from the site (10 mins ride)
    - Baras-Pinugay(Phase 2) 6 km from the site (15 mins ride)
- High School
- Rizza Approx. 300 m from the site(4mins walk)
- Baras-Pinugay Approx. 6 km from the site (15 mins ride)