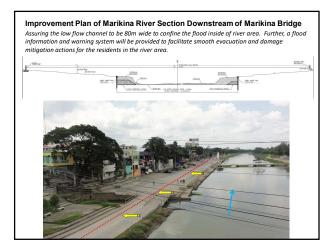

| Access road to SM-Marikina                                        |
| 24 | 10+             | 250           |         | LRT2 Bridge                     | •                                                                 |
| 25 | 10+350 - 10+500 |               |         | SM City Riverside Park          | Near SM, park along the river                                     |
| 26 | 10+             | 350           |         | Marcos Bridge                   | -                                                                 |
| 27 | 10+500          |               |         | BF Construction Yard            | Stock yard                                                        |



























River Channel Improvement Plan: - Left (East) Bank of Downstream of Marikina Bridge -



#### River Channel Improvement Plan in the Downstream Section of Marikina Bridge - Left (East) Bank – Brgys. Sto. Niño, San Roque, Sta. Elena

- Many stores, restaurants and houses have been built-up in the river channel area in this section and hence inundated/suffered from the flood damage during largescale floods.
- To mitigate flood damages over the section, it is required to relocate those stores, restaurants and houses and/or to construct high riverwall/dike.
- Owners of stores/restaurants and residents in the area prefer staying with taking the risk of flood to moving out of the area, while they used to prepare for floods and evacuate during flooding. It is mainly to maintaining their standard of living and livelihoods.

• No adverse impacts toward other areas - the downstream are