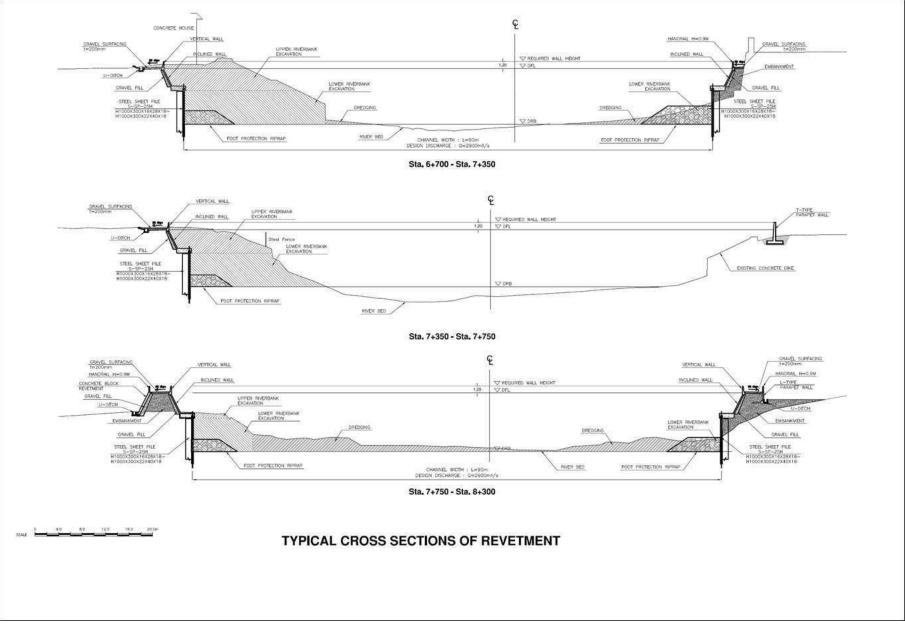

|
| 24 | 10+:            | 250           |         | LRT2 Bridge                            | -                                                                 |
| 25 | 10+350 - 10+500 |               |         | SM City Riverside Park                 | Near SM, park along the river                                     |
| 26 | 10+:            | 350           |         | Marcos Bridge                          | -                                                                 |
| 27 | 10+500          |               |         | BF Construction Yard                   | Stock yard                                                        |

#### Improvement Plans (1/3)



#### Improvement Plans (2/3)



#### Improvement Plans (3/3)



#### **Design Cross-Section (1/3)**



#### **Design Cross-Section (2/3)**



#### **Design Cross-Section (3/3)**



#### Improvement Plan of Marikina River Section Downstream of Marikina Bridge

Assuring the low flow channel to be 80m wide to confine the flood inside of river area. Further, a flood information and warning system will be provided to facilitate smooth evacuation and damage mitigation actions for the residents in the river area.



#### No Flood Dike Section



# (4) Concept of River Channel Improvement Plan in the Downstream Section of Marikina Bridge

• Many stores, restaurants and houses have been built-up in the river channel area in this section and hence inundated/suffered from the flood damage during large-scale floods. In order to mitigate flood damages over the section, it is required to relocate those