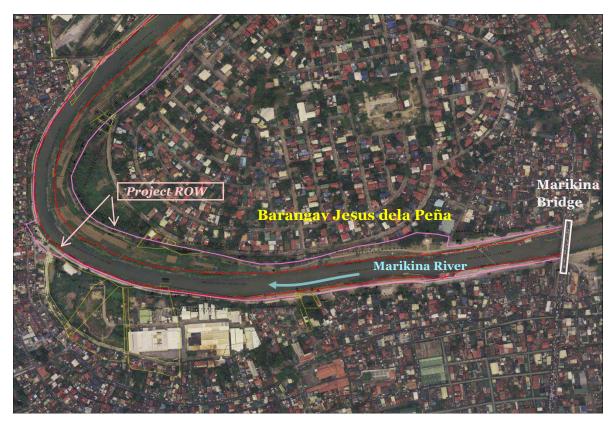

y recent rapid urbanization, land use development by the private sector and stakeholder preferences (i.e. local government units, residents and businesses).

The resulting revised channel river improvement plans posed challenging questions which necessitated the conduct of consultations and additional dialogues with the stakeholders with the end-view of seeking confirmation on the revised plans. One such additional public consultation was held last April 29, 2017 involving the left bank within the three barangays of Sto. Niño, Sta. Elena

requirement involves the area along the right bank of the Marikina River bounded by Sta.

13+000 to Sta. 13+350. This area is within the geo-political responsibility of Barangay Jesus de la Peña of Marikina City and is the subject of the current report.



Figure 2. Satellite Image Showing Barangay J. dela Peña and the Project ROW

# II. OBJECTIVE

The primary objective of the consultation-dialogue is to solicit the comments and recommendations of the various stakeholders (i.e. the local government authorities especially from the barangay, residents, and other interested citizens) in and using the concerned area to affirm the revised river channel improvement plans.



Figure 3. Proposed Riverwall along Right Bank of Marikina River within Barangay J. dela Peña

### III. CONSULTATION-DIALOGUE-PUBLIC OPINION

In the conduct of the feasibility study whereupon the project plans undergone critical revisions, several dialogues, technical meetings and public consultations had been undertaken during the entire duration of the planning process. Thr