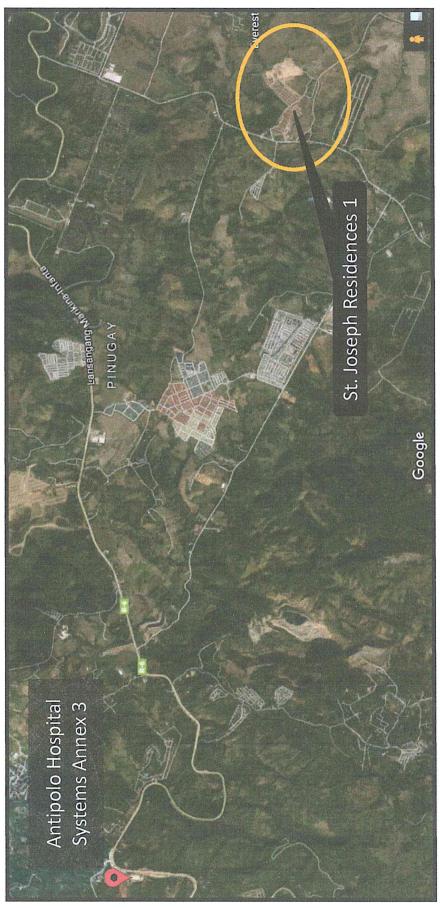

d Type       | Concrete Road Pavement                        |
|-----------------|-----------------------------------------------|
| Drainage System | Underground Drainage System (RCP)             |
| Water Supply    | Individual Service Connection (c/o Developer) |
| Power Supply    | MERALCO (Elevated Metering System)            |

## ATTACHED PHOTOS





Brgy. Pinugay, Baras, Rizal

## Ways to get there

From Cubao

□ Jeepney bound to Paenaan (drop at Kiskisan)-Php 20.00-PhP 25.00 Jeepney/UV bound to Padilla (drop at Gate 2 – Cogeo) – PhP 25.00 □ Tricycle to the site – Php 20.00/head (Php 100.00 – Special)

Jeepney bound to Paenaan (drop at Kiskisan) – Php 30.00-Php 35.00 □ Tricycle to the site – Php 20.00/head (Php 100.00 – Special) From Marikina Palengke

Brgy. Pinugay, Baras, Rizal



Brgy. Pinugay, Baras, Rizal



Brgy. Pinugay, Baras, Rizal

# **Existing Nearby Community Facilities**

Churches

Catholic – Approx. 550 m from the site (7 mins walk)

- Jehovah's Witnesses Approx. 650 m from the site (8 mins walk)
- Iglesia Ni Cristo Approx. 850 m from the site (10 mins walk)
- Hospital 0
- Antipolo Hospital Systems Annex 3 9.6km from the site (16 mins ride)

Brgy. Pinugay, Baras, Rizal



# Existing Nearby Community Facilities

• Market (Talipapa)

Southville 9-Phase 2 – 6 km from the site (15 mins ride) Southville 9-Phase 1 – 5 km from the site (10 mins ride)

Talipapa

Along the barangay road leading to the site

\*Reference: Project Site Entrancec



# Existing Nearby Community Facilities

- Elementary School
- Rizza Approx. 1.1 km from the site (13 mins walk/2 mins