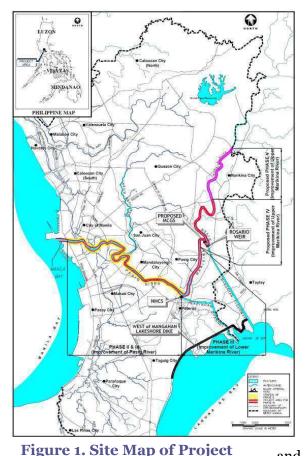

struction of Stage I: Channel Improvement Works for Pasig River (from Delpan Bridge to the immediate vicinity of Napindan Hydraulic Control Structure (NHCS): 16.4 km) completed in May 2013;

Phase III: Construction of Stage II: Channel Improvement Works for Lower Marikina River from the junction of Napindan River to the downstream of Mangahan Floodway: 5.4 km) which begun in 2013 and completed last March 2018;

Phase IV: Proposed Channel Improvement Works for Lower up to Middle Marikina River (from Mangahan Floodway to Marikina Bridge: 8.0 km) including the construction of the Marikina Control Gate Structure (MCGS); and,

Phase V: Channel Improvement Works for Middle up to Upper Marikina River (from Marikina Bridge up to San Mateo-Batasan Bridge: 5.8 km) which begun in 2015 and still on-



## going

supplementary agreement to In a the consulting services for PMRCIP Phase III which involved a feasibility study to ensure the smooth implementation of Phase IV, revisions were made to the previous river channel improvement plans in 2002 with PMRCIP Phase I. These revisions were borne from changes in site conditions brought about by recent rapid urbanization, land use development by the private sector and stakeholder preferences (i.e. local government units, residents and businesses).

The resulting revised channel river improvement plans posed challenging questions which necessitated the conduct of consultations and additional dialogues with the stakeholders with the end-view of seeking confirmation on the revised plans. One such additional public consultation was held last Apr