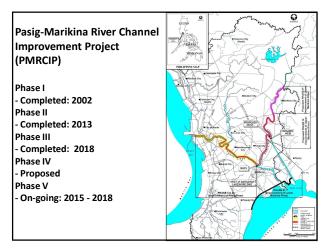

| X        |
| Jonas Reyes                     | UPLP                |                         | 075657601     | n an     |
| Hitashi Kin                     | 07/1                |                         |               | The      |
| CALL MODIFICATION IN THE STOCEN |                     |                         |               |          |
|                                 |                     |                         |               |          |
|                                 |                     |                         |               |          |
|                                 |                     |                         |               |          |
|                                 |                     |                         |               |          |













|                       | Implementation of PM                                       | Neir                                                            |
|-----------------------|------------------------------------------------------------|-----------------------------------------------------------------|
| Implementing<br>Phase | Works                                                      | Improvement Length<br>(Design Discharge)                        |
| II                    | Pasig River (1)<br>Delpan Bridge – Napindan Channel        | 13.1 km on both bank<br>(1,200/600 m <sup>3</sup> /s)           |
| III                   | Lower Marikina River<br>Napindan Channel – Rosario Bridge  | 5.4 km channel section<br>(500 m <sup>3</sup> /s)               |
|                       | Pasig