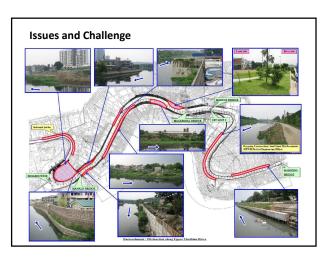

epare feasible project for investment.



#### **Present Condition of Project Area**

1 The Section from Diversion Point of Mangahan Floodway to Marcos Bridge (Sta.6+700~Sta.10+500) has been developed as follows:

 $\succ$  Construction of large-scaled commercial/residential structures such as Circulo Verde, Olandes STP and SM-Marikina, which are quite difficult to relocate

 $\succ$  Construction of houses for low-income families and ISFs in Santolan Area was extended toward the river channel

- Expansion of establishments/business facilities
- $\succ$  On-going Flood Wall Project by Pasig City in Santolan Area

(2) On the other hand the Section from Diversion Point of Marcos Bridge to Marikina Bridge (Sta.10+500 $^{13}$ ta.13+350) has changed less compared with the condition in 2002.





| No | Sta.<br>Left    | No.<br>Right  | Section | Facility to be considered       | Descriptiion of facility                                          |
|----|-----------------|---------------|---------|---------------------------------|-------------------------------------------------------------------|
| _  | Left            |               |         | -                               | High-rise residential and commercia                               |
| 1  |                 | 6+700 - 7+200 |         | Circulo Verde                   | building                                                          |
| 2  | 6+850 - 7+050   |               |         | Ignacio Complex                 | Car rental and food warehouse                                     |
| 3  | 7+050 - 7+200   |