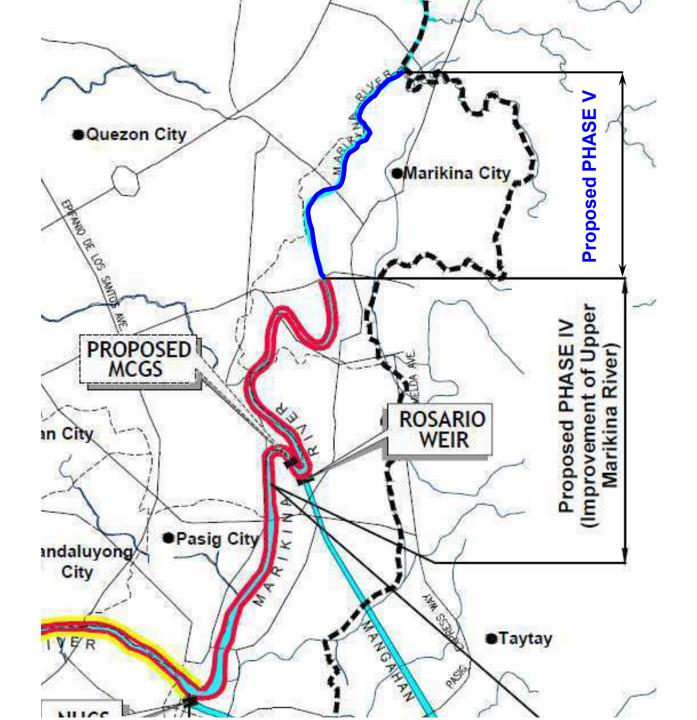

rvisor, Brgy. Sta. Elena
- 21. Efren Vilfaino- Elmer's Videotec, Brgy. Sta. Elena
- 22. Patricia V. Lopena- Brgy. Sta. Elena
- 23. Jose Pancho C. Lopena- Brgy. Sta. Elena
- 24. Dennis P. Paz- Brgy. Sta. Elena

# Annex C

# Presentation Material for Public Consultation

# PASIG-MARIKINA RIVER CHANNEL IMPROVEMENT PROJECT

# Marikina River Channel Alignment of Phase IV (Public Consultation in Marikina City)

29 April 2017

Unified Project Management Office - Flood Control Management Cluster

**Department of Public Works and Highways** 

**CTI** Engineering International Co., Ltd.

- Pasig-Marikina River Channel Improvement Project (PMRCIP)
- Phase I
- Completed: 2002
- Phase II
- Completed: 2013
- Phase III
- On-going: 2013 2017 Phase IV
- Proposed
- . Phase V
- Proposed



# Marikina River



# Implementation of PMRCIP

| Implementing<br>Phase | Works                                                                                                          | Improvement Length<br>(Design Discharge)                                                                  |  |
|-----------------------|----------------------------------------------------------------------------------------------------------------|-----------------------------------------------------------------------------------------------------------|--|
| I                     | Pasig River (1)<br>Delpan Bridge – Napindan Channel                                                            | 13.1 km on both bank<br>(1,200/600 m <sup>3</sup> /s)                                                     |  |
| III