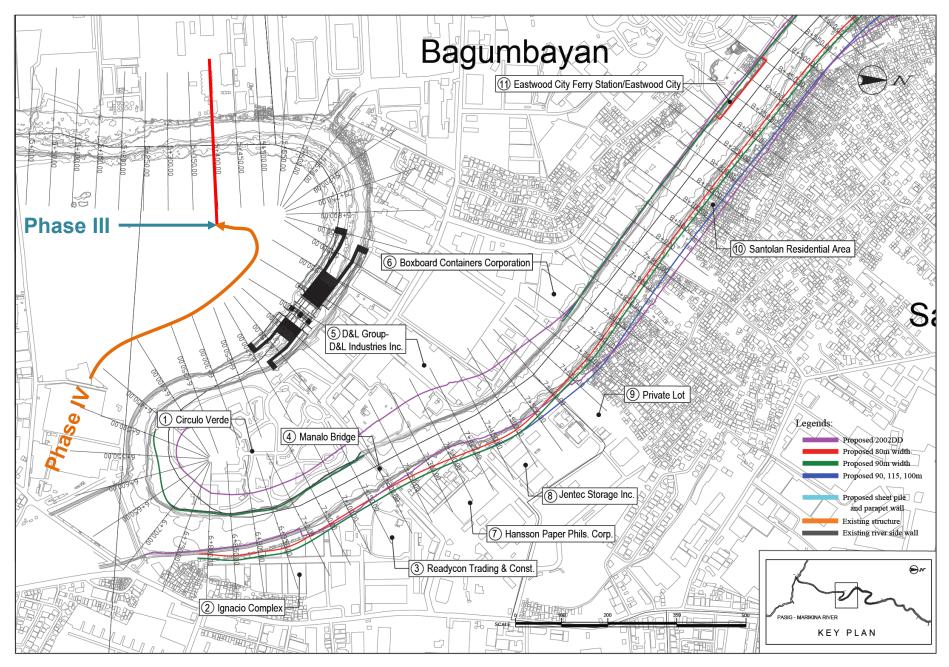

|         | SM Access Road                         | Access road to SM-Marikina                                        |
| 24 | 10+:            | 250           |         | LRT2 Bridge                            | -                                                                 |
| 25 | 10+350 - 10+500 |               |         | SM City Riverside Park                 | Near SM, park along the river                                     |
| 26 | 10+:            | 350           |         | Marcos Bridge                          | -                                                                 |
| 27 | 10+500          |               |         | BF Construction Yard                   | Stock yard                                                        |

#### Improvement Plans (1/3)



#### Improvement Plans (2/3)



#### Improvement Plans (3/3)



#### **Design Cross-Section (1/3)**



#### **Design Cross-Section (2/3)**



#### **Design Cross-Section (3/3)**



#### Improvement Plan of Marikina River Section Downstream of Marikina Bridge

Assuring the low flow channel to be 80m wide to confine the flood inside of river area. Further, a flood information and warning system will be provided to facilitate smooth evacuation and damage mitigation actions for the residents in the river area.



#### No Flood Dike Section



# (4) Concept of River Channel Improvement Plan in the Downstream Section of Marikina Bridge

• Many stores, restaurants and houses have been built-up in the river channel area in this section and hence inundated/suffered from the flood damage during la