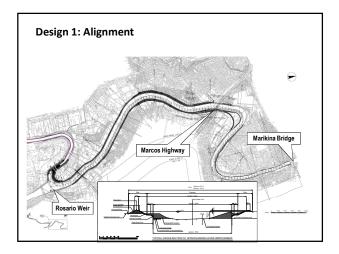

S FOR PASIG-MARIKINA RIVER CHANNEL IMPROVEMENT PLAN (Phase IV)

(1) To flow Design Flood Discharge safely.

Secure the clearance under the bridge girder and prevent the extreme channel scouring

(2) To consider the probable excessive floods causing overflow and overflow.Limit the dike height as low as possible to mitigate the potential damages(3) To consider precautions against unforeseeable hydrological changes in the future.

Secure wider channel width on account of the increase of flood discharges (4) To minimize social impacts.

Minimize the relocation of people and avoid socio-economic losses due to the

reconstruction of bridges

(5) To minimize adverse impacts to the natural environment in meeting the above conditions of (1) to (4).

(6) To prepare feasible project for investment.



#### **Present Condition of Project Area**

1 The Section from Diversion Point of Mangahan Floodway to Marcos Bridge (Sta.6+700~Sta.10+500) has been developed as follows:

 $\succ$  Construction of large-scaled commercial/residential structures such as Circulo Verde, Olandes STP and SM-Marikina, which are quite difficult to relocate

 $\succ$  Construction of houses for low-income families and ISFs in Santolan Area was extended toward the river channel

- Expansion of establishments/business facilities
- $\succ$  On-going Flood Wall Project by Pasig City in Santolan Area

(2) On the other hand the Section from Diversion Point of Marcos Bridge to Marikina Bridge (Sta.10+500 $^{13}$ ta.13+350) has changed less compared with the condition in 2002.





| No | Sta.<br>Left    | No.<br>Right