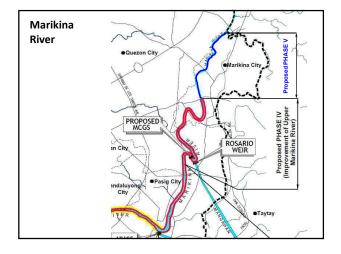

X        |
| Jonas Reyes                     | UPLP                |                         | 075657601     | n an     |
| Hitashi Kin                     | 07/1                |                         |               | The      |
| CALL MODIFICATION IN THE STOCEN |                     |                         |               |          |
|                                 |                     |                         |               |          |
|                                 |                     |                         |               |          |
|                                 |                     |                         |               |          |
|                                 |                     |                         |               |          |













|                       | Implementation of PM                                       | Neir                                                            |
|-----------------------|------------------------------------------------------------|-----------------------------------------------------------------|
| Implementing<br>Phase | Works                                                      | Improvement Length<br>(Design Discharge)                        |
| II                    | Pasig River (1)<br>Delpan Bridge – Napindan Channel        | 13.1 km on both bank<br>(1,200/600 m <sup>3</sup> /s)           |
| III                   | Lower Marikina River<br>Napindan Channel – Rosario Bridge  | 5.4 km channel section<br>(500 m <sup>3</sup> /s)               |
|                       | Pasig R