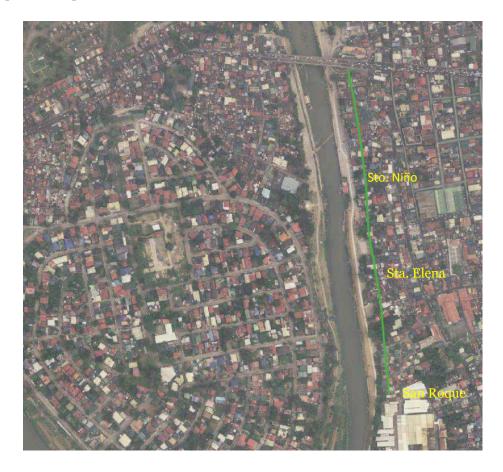

enging questions which necessitated the conduct of consultations and additional dialogues with the stakeholders with the end-view of seeking confirmation on the revised plans. The last of the most critical aspect of the revised plans concerns the area along the Marikina River bounded by Sta. 12+550 to Sta. 13+350. This area is within the geo-political responsibility of Barangays Sto. Niño, Sta. Elena and San Roque of Marikina City.

#### II. **OBJECTIVE**

The primary objective of the consultation-dialogue is to solicit the comments and recommendations of the various stakeholders (i.e. the local government authorities especially from the barangays, residents, promenaders and business owners) in and using the concerned area in order to finalize the revised river channel improvement plans.



#### III. CONSULTATION-DIALOGUE

There were three strategic layers of consultations that transpired leading to the final public consultations:

#### A. Top-level discussions with the JICA Group and the DPWH-UPMO-FCMC:

The entire process of reviewing the previous river channel improvement plans involved consultation dialogues with the DPWH which included at least three occasions with the Department Secretary and the concerned DPWH head of offices and technical personnel, as well as with the UPMO-FCMC. The final draft of the revised river channel improvement plans were first presented and discussed with the UPMO-FCMC before being submitted to the DPWH-BOD for review.



In parallel, the final draft of the revised plans were presented and discussed with the JICA Technical Group.

#### B. T