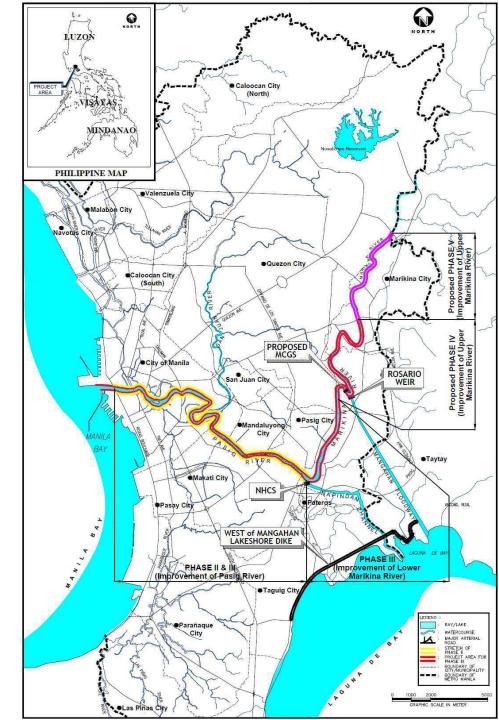

añez- Assistant Supervisor, Brgy. Sta. Elena
- 21. Efren Vilfaino- Elmer's Videotec, Brgy. Sta. Elena
- 22. Patricia V. Lopena- Brgy. Sta. Elena
- 23. Jose Pancho C. Lopena- Brgy. Sta. Elena
- 24. Dennis P. Paz- Brgy. Sta. Elena

# Annex C

# Presentation Material for Public Consultation

# PASIG-MARIKINA RIVER CHANNEL IMPROVEMENT PROJECT

# Marikina River Channel Alignment of Phase IV (Public Consultation in Marikina City)

29 April 2017

Unified Project Management Office - Flood Control Management Cluster

**Department of Public Works and Highways** 

**CTI** Engineering International Co., Ltd.

- Pasig-Marikina River Channel Improvement Project (PMRCIP)
- Phase I
- Completed: 2002
- Phase II
- Completed: 2013
- Phase III
- On-going: 2013 2017 Phase IV
- Proposed
- . Phase V
- Proposed



# Marikina River



# Implementation of PMRCIP

| Implementing<br>Phase | Works                                                                                                          | Improvement Length<br>(Design Discharge)                                                                  |  |
|-----------------------|----------------------------------------------------------------------------------------------------------------|-----------------------------------------------------------------------------------------------------------|--|
| I                     | Pasig River (1)<br>Delpan Bridge – Napindan Channel                                                            | 13.1 km on both bank<br>(1,200/600 m <sup>3</sup> /s)                                                     |  |