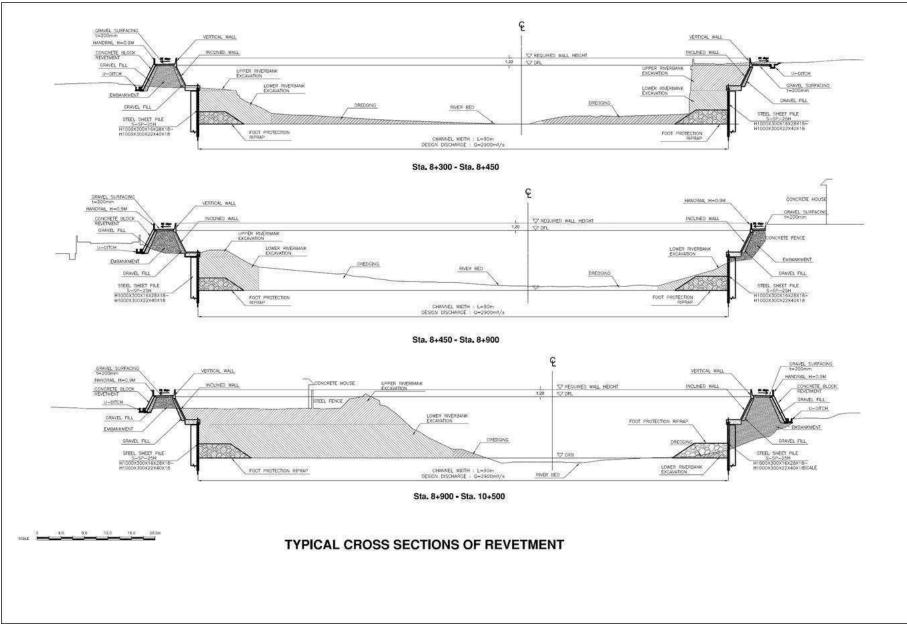

| 250           |         | LRT2 Bridge                            | -                                                                 |
| 25 | 10+350 - 10+500 |               |         | SM City Riverside Park                 | Near SM, park along the river                                     |
| 26 | 10+:            | 350           |         | Marcos Bridge                          | -                                                                 |
| 27 | 10+500          |               |         | BF Construction Yard                   | Stock yard                                                        |

#### Improvement Plans (1/3)



#### Improvement Plans (2/3)



#### Improvement Plans (3/3)



#### **Design Cross-Section (1/3)**



#### **Design Cross-Section (2/3)**



#### **Design Cross-Section (3/3)**



#### Improvement Plan of Marikina River Section Downstream of Marikina Bridge

Assuring the low flow channel to be 80m wide to confine the flood inside of river area. Further, a flood information and warning system will be provided to facilitate smooth evacuation and damage mitigation actions for the residents in the river area.



#### No Flood Dike Section



# (4) Concept of River Channel Improvement Plan in the Downstream Section of Marikina Bridge

• Many stores, restaurants and houses have been built-up in the river channel area in this section and hence inundated/suffered from the flood damage during large-scale floods. In order to mitigate flood damages over the section, it is required to relocate those stores, restaurants and houses and con