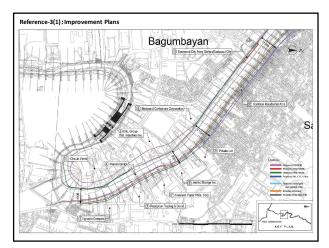

|
| 23 | 9+900 - 10+350  |               |         | SM Access Road                  | Access road to SM-Marikina                                        |
| 24 | 10+             | 250           |         | LRT2 Bridge                     | •                                                                 |
| 25 | 10+350 - 10+500 |               |         | SM City Riverside Park          | Near SM, park along the river                                     |
| 26 | 10+             | 350           |         | Marcos Bridge                   | -                                                                 |
| 27 | 10+500          |               |         | BF Construction Yard            | Stock yard                                                        |



























River Channel Improvement Plan: - Left (East) Bank of Downstream of Marikina Bridge -



#### River Channel Improvement Plan in the Downstream Section of Marikina Bridge - Left (East) Bank – Brgys. Sto. Niño, San Roque, Sta. Elena

- Many stores, restaurants and houses have been built-up in the river channel area in this section and hence inundated/suffered from the flood damage during largescale floods.
- To mitigate flood damages over the section, it is required to relocate those stores, restaurants and houses and/or to construct high riverwall/dike.
- Owners of stores/restaurants and residents in the area prefer staying with taking the risk of flood to moving out of the area, while they used to prepare for floods and evacuate during flooding. It is mainly to maintainin