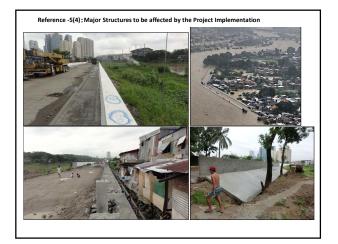

|
| 23 | 9+900 - 10+350  |               |         | SM Access Road                  | Access road to SM-Marikina                                        |
| 24 | 10+             | 250           |         | LRT2 Bridge                     | •                                                                 |
| 25 | 10+350 - 10+500 |               |         | SM City Riverside Park          | Near SM, park along the river                                     |
| 26 | 10+             | 350           |         | Marcos Bridge                   | -                                                                 |
| 27 | 10+500          |               |         | BF Construction Yard            | Stock yard                                                        |



























River Channel Improvement Plan: - Left (East) Bank of Downstream of Marikina Bridge -



#### River Channel Improvement Plan in the Downstream Section of Marikina Bridge - Left (East) Bank – Brgys. Sto. Niño, San Roque, Sta. Elena

- Many stores, restaurants and houses have been built-up in the river channel area in this section and hence inundated/suffered from the flood damage during largescale floods.
- To mitigate flood damages over the section, it is required to relocate those stores, restaurants and houses and/or to construct high riverwall/dike.
- Owners of stores/restaurants and residents in the area prefer staying with taking the risk of flood to moving out of the area, while they used to prepare for floods and evacuate during flooding. It is mainly to maintain