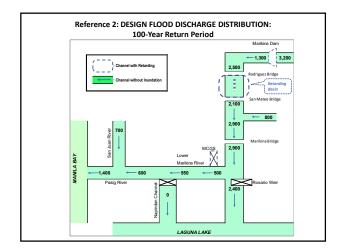

| X        |
| Jonas Reyes                     | UPLP                |                         | 075657601     | n an     |
| Hitashi Kin                     | 07/1                |                         |               | The      |
| CALL MODIFICATION IN THE STOCEN |                     |                         |               |          |
|                                 |                     |                         |               |          |
|                                 |                     |                         |               |          |
|                                 |                     |                         |               |          |
|                                 |                     |                         |               |          |













|                       | Implementation of PM                                       | Neir                                                            |
|-----------------------|------------------------------------------------------------|-----------------------------------------------------------------|
| Implementing<br>Phase | Works                                                      | Improvement Length<br>(Design Discharge)                        |
| II                    | Pasig River (1)<br>Delpan Bridge – Napindan Channel        | 13.1 km on both bank<br>(1,200/600 m <sup>3</sup> /s)           |
| III                   | Lower Marikina River<br>Napindan Channel – Rosario Bridge  | 5.4 km channel section<br>(500 m <sup>3</sup> /s)               |
|                       | Pas