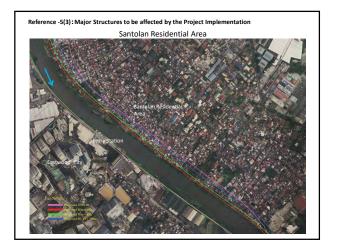

|
| 23 | 9+900 - 10+350  |               |         | SM Access Road                  | Access road to SM-Marikina                                        |
| 24 | 10+             | 250           |         | LRT2 Bridge                     | •                                                                 |
| 25 | 10+350 - 10+500 |               |         | SM City Riverside Park          | Near SM, park along the river                                     |
| 26 | 10+             | 350           |         | Marcos Bridge                   | -                                                                 |
| 27 | 10+500          |               |         | BF Construction Yard            | Stock yard                                                        |



























River Channel Improvement Plan: - Left (East) Bank of Downstream of Marikina Bridge -



#### River Channel Improvement Plan in the Downstream Section of Marikina Bridge - Left (East) Bank – Brgys. Sto. Niño, San Roque, Sta. Elena

- Many stores, restaurants and houses have been built-up in the river channel area in this section and hence inundated/suffered from the flood damage during largescale floods.
- To mitigate flood damages over the section, it is required to relocate those stores, restaurants and houses and/or to construct high riverwall/dike.
- Owners of stores/restaurants and residents in the area prefer staying with taking the risk of flood to moving out of the area, while they used to prepare for floods and evacuate during flooding. It is mainly to main