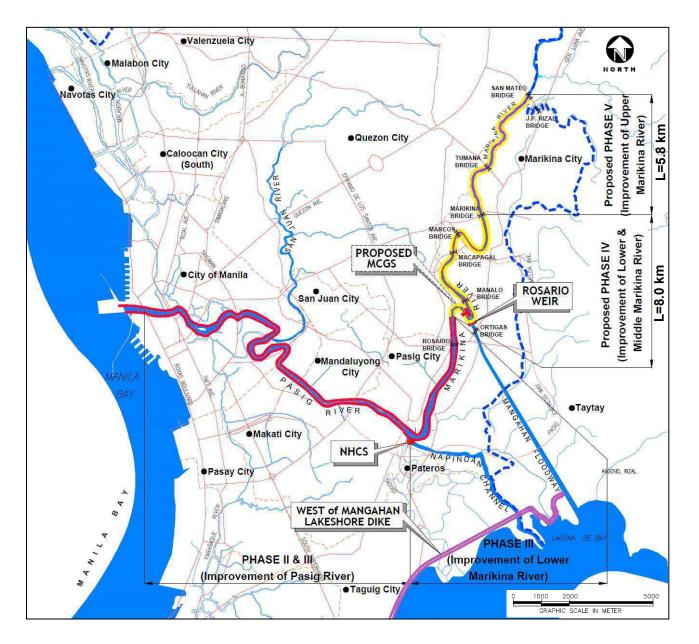

d Warning System – Marikina City



- Marikina City Mayor issued Executive Order 23 s. 2013: Forced evacuation when a disaster/ emergency is declared.
- Marikina City Council Resolution 124 s.
   2013: Adopting the local DRRM Plan as shown below:
- Early Warning System:
  - Water level monitoring under Marikina Bridge
  - Siren activated simultaneously based on plan alert system
  - 7 Sirens (2 in Marikina Bridge, 1 each in Brgy. Malanday, Tumana, Nangka, Calumpang and Industrial Valley Complex (IVC))
- Local DRRM Plan prepared by City Government of Marikina & coordinated by Marikina City Disaster Risk Reduction & Management Office
- MOA between Community Organization (CO) & Marikina City: a waiver on staying within Marikina River immediate proximity

#### **Reference 1: Project Phases**



# Reference 2: DESIGN FLOOD DISCHARGE DISTRIBUTION: 100-Year Return Period



# Annex D

# **Photos in Public Consultation**





Registration of Participants



Mr. Bernard C. Bernardo, Brgy. Captain of Brgy. Sta. Elena delivers the Welcome Remarks



Mr. Bobby Alonzo, Brgy. Kagawad of Brgy. Sto. Niño delivers his word of wisdom & encouragement to represent Brgy. Captain Rizaldy Josef





Mr. Hitoshi Kin, Project Manager-PMRCIP III gave a quick overview about the Project through a power point presentation



Mr. Solomon Paz, Consultant-PMRCIP IV, together with Brgy. Captain Bernardo responding to query during the open forum



Participants raised their question/queries during the open forum



Participants raised their question/queries during the open forum



Mr. Serafin D. De Guzman,