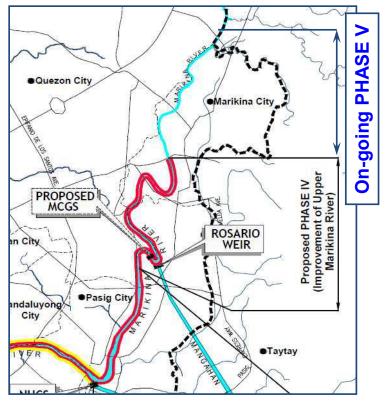

lpan Bridge to Marikina Bridge: 29.7 km) completed in July 2002
- Phase II: Construction of Stage I: Channel Improvement Works for Pasig River (from Delpan Bridge to immediate vicinity of Napindan Hydraulic Control Structure-NHCS: 16.4 km) completed in May 2013
- Phase III: Construction of Stage II: Channel Improvement Works for the remaining sections of Pasig River in Phase II and Lower Marikina River (Junction with Napindan River to the Downstream of Mangahan Floodway: 5.4 km) started in 2013 and completed in March 2018.
- Phase IV: Construction of Stage III: Channel Improvement Works for Upper Marikina River (Downstream of Mangahan Floodway to Marikina Bridge; 7.9 km) including the construction of Marikina Control Gate Structure (MCGS) and the rehabilitation of the Manggahan Floodway.



Figure 1 Pasig-Marikina River Channel Improvement Project Phase IV (PMRCIP-IV)

Meanwhile, the channel improvement works for the Upper Marikina River, from the Marikina Bridge up to the San Mateo-Batasan Bridge and called PMRCIP Phase V, is under the sole funding support from the Government of the Philippines (GOP) and is currently being implemented.

## 1.2. Purpose of the Relocation and Resettlement of the Barangay Santolan ISFs

In the Feasibility Study carried out for the PMRCIP-IV from June 2014 to June 2015, it was determined that residential areas along the river bank of Lower Marikina River in Barangay Santolan in Pasig City (left bank) will be adversely affected by the project's alignment. While efforts to avoid adverse impact were observed, the same cannot be avoided in the par