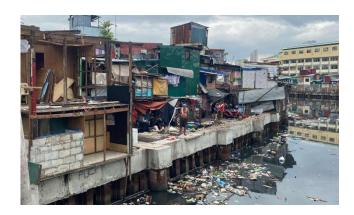

location of the project.

Signature Name over Printer Name

Agreement to be transferred under the National Housing Authority (NHA) from Social Housing Finance Corporation (SHFC) Relocation Site

1 am Allma Rouc's Villanucia Filipino, legal age and a residence of Brgy.

1 To Rayabage of Tonde Mila. willingly accept the offer to be transferred under the under the National Housing Authority (NHA) in Trece Martires, Cavite from Social Housing Finance Corporation (SHFC) Relocation Site in San Jose Del Monte Bulacan.

The acceptance of the transfer was not force by the Department of Public Works and Highways (DPWH) or any entity implementing the relocation of the project.

Warra R. Warran.

Signature Name over Printer Name

# Annex 2 - Photo Documentation of the Removal of Remaining Debris

















December 13, 2022. The demolition team provided by the Department of Engineering and Public Works (DEPW) of LGU Manila dismantled the structures. All collected debris were hauled to DEPW dump truck.













December 28, 2022. The demolition team provided by the Department of Engineering and Public Works (DEPW) of LGU Manila dismantled the structures. All collected debris were hauled to DEPW dump truck.

### Annex 3 - Request Letter for Reconsideration of Disqualified ISFs



# Republic of the Philippines DEPARTMENT OF PUBLIC WORKS AND HIGHWAYS

#### **CENTRAL OFFICE**

Manila

January 16, 2023

#### Honorable Mayor MARIA SHEILAH LACUNA-PANGAN

Manila City Padre Burgos Ave., Ermita, Manila

**ATTENTION: Local Inter-Agency Committee (LIAC)** 

**PROJECT** 

: Metro Manila Fl