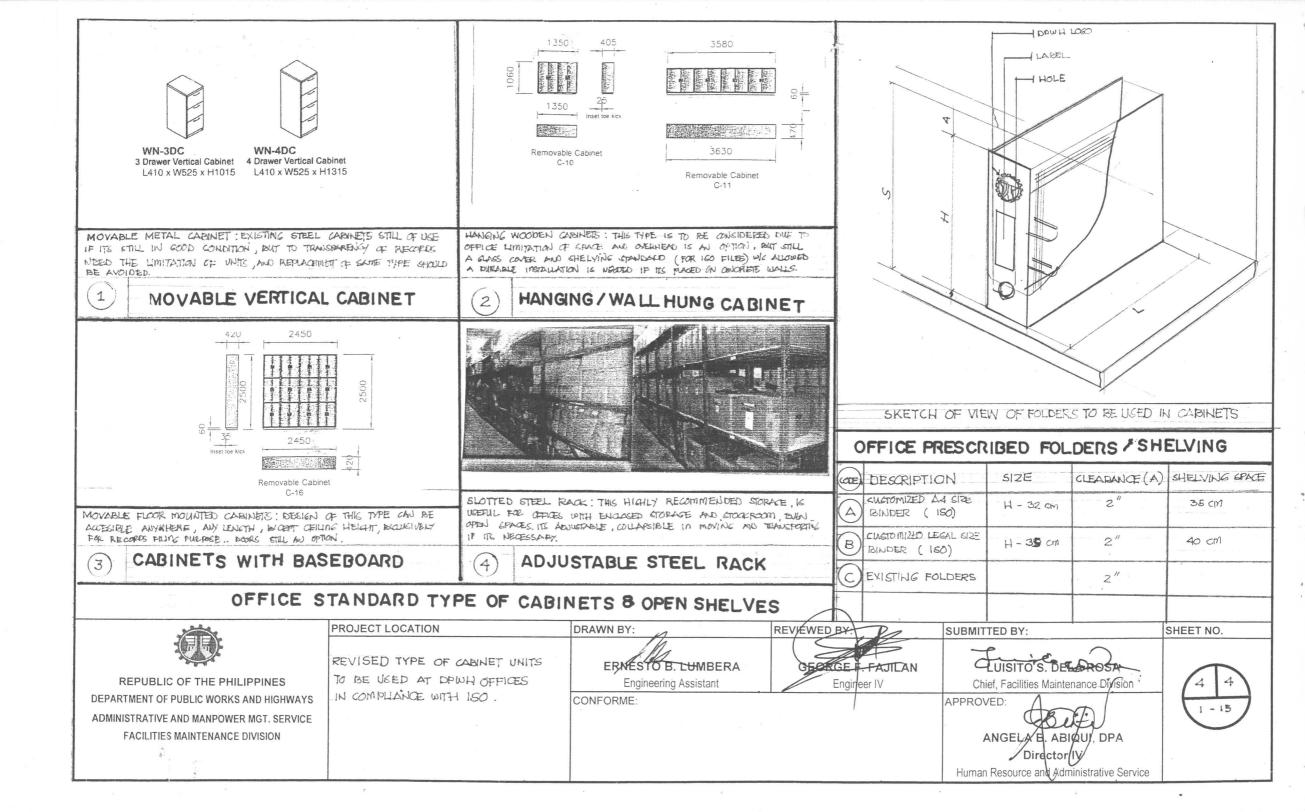

| CODE   | ТҮРЕ                                                                                    | STANDARD SIZES                                                 | PANEL<br>COLOR | MATERIAL/SPECS                                                                                              | FILE ARRANGEMENT                                                           |  |  |
|--------|-----------------------------------------------------------------------------------------|----------------------------------------------------------------|----------------|-------------------------------------------------------------------------------------------------------------|----------------------------------------------------------------------------|--|--|
| 7      | Open shelves fit for standard<br>prescribe folder<br>Wood or metal cabinets             | Size vary as volume of files to be stored. (see attached plan) |                | Plywood solid wood with<br>wooden shelves/slotted or<br>metal rack with G.I. plate<br>shelving, detachable. | Arrange sideways facing backward, logo and label can be seer               |  |  |
| 8      | Cabinets with clear glass cover<br>fit for standard prescribed folder<br>attached plan) |                                                                |                | Plywood/solid wood with clear<br>glass cover 6m, powder paint<br>finish                                     | Arrange sideways facing backward, with logo and label and transparent.     |  |  |
|        |                                                                                         | PANTRY                                                         | <b>.</b>       |                                                                                                             |                                                                            |  |  |
|        | TYPE                                                                                    | STANDARD SIZES                                                 |                | MATERIAL/SPECS                                                                                              | CONSIDERATIONS                                                             |  |  |
| 9      | Rectangular type<br>Square type                                                         | Near rest room, no area standard sizes required                | 1              | Concrete or wood partition<br>wash area is an option, with<br>approved piping connection                    | Convenience outlet for appliances, exhaust fan & light cooking appliances. |  |  |
| EPARED | B. LUMBERA                                                                              | GEORGE F. FAJILAN<br>Engineer IV                               |                | SUBMITTED B<br>LUISITO S. D<br>Chief, Facilities                                                            | Esperante (CA)                                                             |  |  |