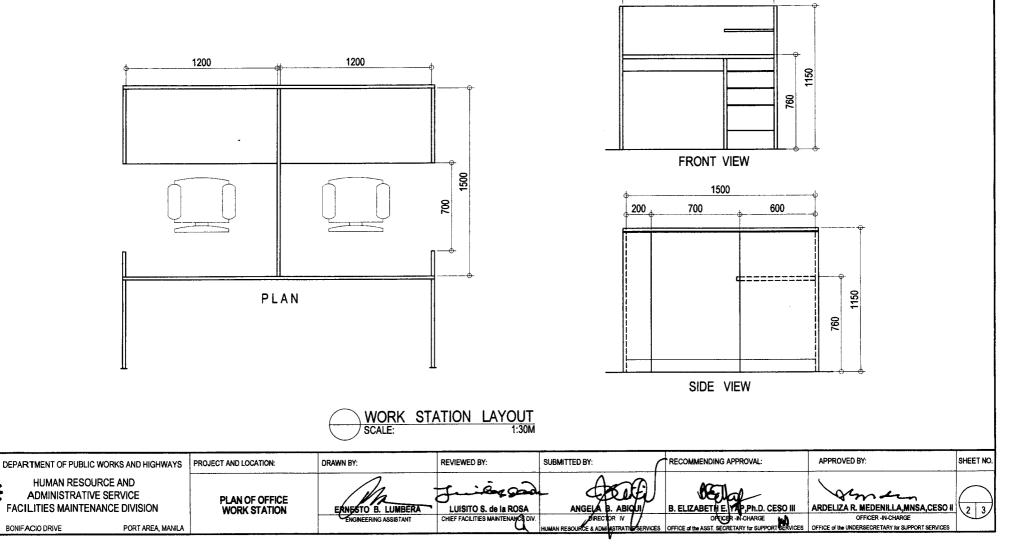

## STANDARD SPECIFICATION MATRIX GUIDE OF OFFICE FURNITURES TO BE IMPLEMENTED IN THE DPWH, AS PER ISO STANDARD REQUIREMENTS

r 1

|          | STANDARD CLASSIFICATION OF OFFICE TABLES                                                                                                                                  |                                                                                                                                                                                                       |                                 |                                                                                                                                                                                                  |                                           |                                                                                                                                                                                                                                                                                                       | OFFICE CHAIRS             |                                                                                                                                       |  |
|----------|---------------------------------------------------------------------------------------------------------------------------------------------------------------------------|-------------------------------------------------------------------------------------------------------------------------------------------------------------------------------------------------------|---------------------------------|--------------------------------------------------------------------------------------------------------------------------------------------------------------------------------------------------|-------------------------------------------|-------------------------------------------------------------------------------------------------------------------------------------------------------------------------------------------------------------------------------------------------------------------------------------------------------|---------------------------|---------------------------------------------------------------------------------------------------------------------------------------|--|
| NO.      | OFFICE TABLE TYPE                                                                                                                                                         | STANDARD SIZES in millimeter (LxWxH)                                                                                                                                                                  | MAKE                            | COLOR                                                                                                                                                                                            | PEDESTAL                                  | CODE                                                                                                                                                                                                                                                                                                  | ТҮРЕ                      | DESCRIPTION                                                                                                                           |  |
|          | Senior Executive Table                                                                                                                                                    | 1800 x 760 x 760                                                                                                                                                                                      | Wood or<br>Metal                | Mahogany<br>Varnish                                                                                                                                                                              | Double with<br>side table                 | A                                                                                                                                                                                                                                                                                                     | Senior Executive<br>Chair | Senior executive chair high back<br>with tilting and reclining backrest,<br>gaslifts swivel base and leather<br>finish, color: black. |  |
| 2        | Junior Executive Table                                                                                                                                                    | 1600 x 760 x 760                                                                                                                                                                                      | Wood or<br>Metal                | Mahogany<br>Varnish                                                                                                                                                                              | Double                                    | В                                                                                                                                                                                                                                                                                                     | Junior Executive<br>Chair | Junior executive chair high back with<br>tilting and reclining backrest, gaslifts<br>swivel base and leather finish, color:<br>black. |  |
| 3        | Clerical Table                                                                                                                                                            | 1200 x 600 x 760                                                                                                                                                                                      | Wood or<br>Metal                | Mahogany or<br>Cream                                                                                                                                                                             | Double or<br>Single or<br>mobile pedestal | C                                                                                                                                                                                                                                                                                                     | Clerical Chair            | Clerical ergonomic chair, gaslifts and<br>swivel type base with arm rest textile<br>or leather finish.                                |  |
| 4        | Computer Table                                                                                                                                                            | 1200 x 600 x 760                                                                                                                                                                                      | Wood or<br>Metal                | Mahogany or<br>Cream                                                                                                                                                                             | Single                                    | D                                                                                                                                                                                                                                                                                                     | Computer Chair            | Computer ergonomic chair, gaslifts<br>and swivel type base with arm rest<br>textile or leather finish.                                |  |
| 5        | Side Table Single                                                                                                                                                         | 1200 x 600 x 760                                                                                                                                                                                      | Wood or<br>Metal                | Mahogany<br>Varnish                                                                                                                                                                              |                                           | ×                                                                                                                                                                                                                                                                                                     | SRA/Reception<br>Sofa     | 3-seater cushion sofa with two single cushion chair.                                                                                  |  |
| 6        | Conference Table                                                                                                                                                          | any size min. 6 person                                                                                                                                                                                | Wood or<br>Metal<br>Collapsible | Mahogany<br>Top                                                                                                                                                                                  | Detachable<br>Legs                        | E                                                                                                                                                                                                                                                                                                     | Conference Chair          | same as Senior or Junior Executive<br>Chair.                                                                                          |  |
| <u> </u> |                                                                                                                                                                           | CTRONIC WORK STATIC                                                                                                                                                                                   | ON (WORK                        |                                                                                                                                                                                                  | · · · · · · · · · · · · · · · · · · ·     |                                                                                                                                                                                                                                                                                                       |                           | · · · · · · · · · · · · · · · · · · ·                                                                                                 |  |
|          | DESCRIPTION                                                                                                                                                               | STANDARD                                                                                                                                                                                              |                                 |                                                                                                                                                                                                  | AL/SPECS                                  | OFFICE INTERIOR/CONSIDERATIONS:                                                                                                                                                                                                                                                                       |                           |                                                                                                                                       |  |
|          | Cubicle/Workstation made of<br>assembled panels design<br>ergonomically using less<br>maintenance materials and<br>requires built-in wiring connectivity<br>installation. | Minimum of 1.8sq.m.<br>space for each staff<br>including worktop pending<br>on the no. of staff pattern<br>that will allow efficient<br>functions and mobility.<br>(see attached detailed<br>Drawing) |                                 | Combination of wood/glass/<br>high plastic no textile color<br>depending of their choice or<br>impose by the Department to<br>Office Identification with the<br>approval of the proper ISO Unit. |                                           | All office furnitures to be purchased must comply with the above<br>standard specification matric guide.<br>Approved lay-out/plans sholud be provided for workstation to be<br>installed. Electrical lay-out connections must be embedded and<br>properly installed and extension cord is prohibited. |                           |                                                                                                                                       |  |

.

· ,

4

CHOOSING A WORKSTATION OR SCREENED OFFICE IS AN OPTION, DEPENDING ON THE USERS TASK THAT REQUIRES PRIVACY SAMPLE DRAWING AS SHOWN IS FOR MINIMUM SINGLE CUBICLE ONLY WICH AN AREA OF 1.8sq.mts. DESIGN VARIES ACCORDING TO THE END USERS OFFICE REQUIREMENT. IT EITHER CLIP TILE SYSTEM OR SIMPLY MADE OF FIXED TYPE PARTITION.

LIKEWISE, WORKSTATION PLANS MUST BE PLANNED AND APPROVED INCLUDING ELECTRICAL. AVOID EXTENSION CORD AND OCTOPUS CONNECTIONS IT MUST BE CONFORM TO ISO.

FOR INFORMATION AND GUIDANCE.

1200