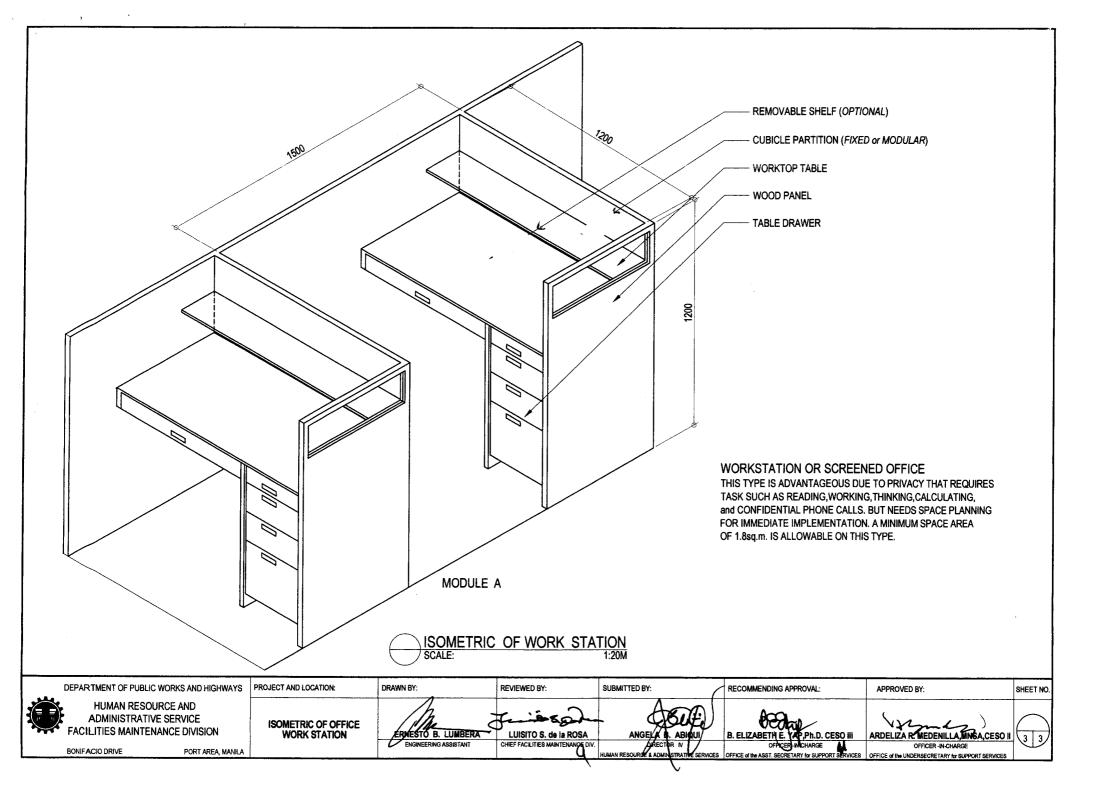

.

· ,

4

CHOOSING A WORKSTATION OR SCREENED OFFICE IS AN OPTION, DEPENDING ON THE USERS TASK THAT REQUIRES PRIVACY SAMPLE DRAWING AS SHOWN IS FOR MINIMUM SINGLE CUBICLE ONLY WICH AN AREA OF 1.8sq.mts. DESIGN VARIES ACCORDING TO THE END USERS OFFICE REQUIREMENT. IT EITHER CLIP TILE SYSTEM OR SIMPLY MADE OF FIXED TYPE PARTITION.

LIKEWISE, WORKSTATION PLANS MUST BE PLANNED AND APPROVED INCLUDING ELECTRICAL. AVOID EXTENSION CORD AND OCTOPUS CONNECTIONS IT MUST BE CONFORM TO ISO.

FOR INFORMATION AND GUIDANCE.

1200