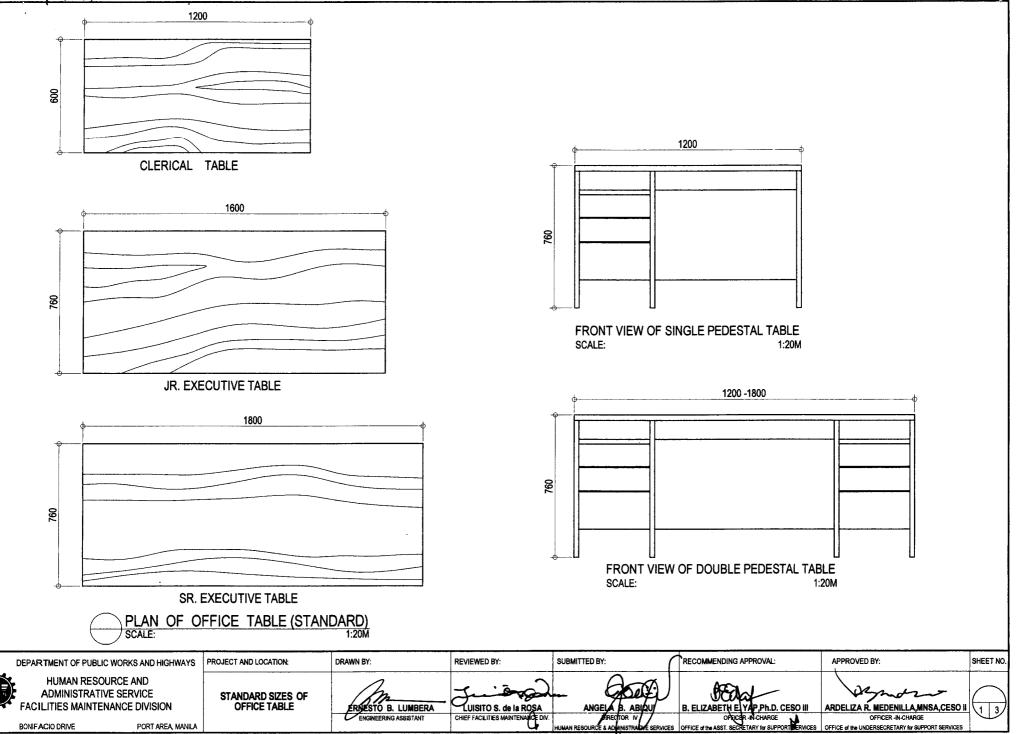

The Standard Office Furniture includes chairs, tables, workstations and cabinets with the corresponding sizes and measurements. Refer to the attached illustrations for guidance (Annexes A to E).

This Order shall take effect immediately.

## STANDARD SPECIFICATION MATRIX GUIDE OF OFFICE FURNITURES TO BE IMPLEMENTED IN THE DPWH, AS PER ISO STANDARD REQUIREMENTS

r 1

|          | STANDARD CLASSIFICATION OF OFFICE TABLES                                                                                                                                  |                                                                                                                                                                                                       |                                 |                                                                                                                                                                                                  |                                           |                                                                                                                                                                                                                                                                                                       | OFFICE CHAIRS             |                                                                                                                                       |  |
|----------|---------------------------------------------------------------------------------------------------------------------------------------------------------------------------|-------------------------------------------------------------------------------------------------------------------------------------------------------------------------------------------------------|---------------------------------|--------------------------------------------------------------------------------------------------------------------------------------------------------------------------------------------------|-------------------------------------------|-------------------------------------------------------------------------------------------------------------------------------------------------------------------------------------------------------------------------------------------------------------------------------------------------------|---------------------------|---------------------------------------------------------------------------------------------------------------------------------------|--|
| NO.      | OFFICE TABLE TYPE                                                                                                                                                         | STANDARD SIZES in millimeter (LxWxH)                                                                                                                                                                  | MAKE                            | COLOR                                                                                                                                                                                            | PEDESTAL                                  | CODE                                                                                                                                                                                                                                                                                                  | ТҮРЕ                      | DESCRIPTION                                                                                                                           |  |
|          | Senior Executive Table                                                                                                                                                    | 1800 x 760 x 760                                                                                                                                                                                      | Wood or<br>Metal                | Mahogany<br>Varnish                                                                                                                                                                              | Double with<br>side table                 | A                                                                                                                                                                                                                                                                                                     | Senior Executive<br>Chair | Senior executive chair high back<br>with tilting and reclining backrest,<br>gaslifts swivel base and leather<br>finish, color: black. |  |
| 2        | Junior Executive Table                                                                                                                                                    | 1600 x 760 x 760                                                                                                                                                                                      | Wood or<br>Metal                | Mahogany<br>Varnish                                                                                                                                                                              | Double                                    | В                                                                                                                                                                                                                                                                                                     | Junior Executive<br>Chair | Junior executive chair high back with<br>tilting and reclining backrest, gaslifts<br>swivel base and leather finish, color:<br>black. |  |
| 3        | Clerical Table                                                                                                                                                            | 1200 x 600 x 760                                                                                                                                                                                      | Wood or<br>Metal                | Mahogany or<br>Cream                                                                                                                                                                             | Double or<br>Single or<br>mobile pedestal | C                                                                                                                                                                                                                                                                                                     | Clerical Chair            | Clerical ergonomic chair, gaslifts and<br>swivel type base with arm rest textile<br>or leather finish.                                |  |
| 4        | Computer Table                                                                                                                                                            | 1200 x 600 x 760                                                                                                                                                                                      | Wood or<br>Metal                | Mahogany or<br>Cream                                                                                                                                                                             | Single                                    | D                                                                                                                                                                                                                                                                                                     | Computer Chair            | Computer ergonomic chair, gaslifts<br>and swivel type base with arm rest<br>textile or leather finish.                                |  |
| 5        | Side Table Single                                                                                                                                                         | 1200 x 600 x 760                                                                                                                                                                                      | Wood or<br>Metal                | Mahogany<br>Varnish                                                                                                                                                                              |                                           | ×                                                                                                                                                                                                                                                                                                     | SRA/Reception<br>Sofa     | 3-seater cushion sofa with two single cushion chair.                                                                                  |  |
| 6        | Conference Table                                                                                                                                                          | any size min. 6 person                                                                                                                                                                                | Wood or<br>Metal<br>Collapsible | Mahogany<br>Top                                                                                                                                                                                  | Detachable<br>Legs                        | E                                                                                                                                                                                                                                                                                                     | Conference Chair          | same as Senior or Junior Executive<br>Chair.                                                                                          |  |
| <u> </u> |                                                                                                                                                                           | CTRONIC WORK STATIC                                                                                                                                                                                   | ON (WORK                        |                                                                                                                                                                                                  | · · · · · · · · · · · · · · · · · · ·     |                                                                                                                                                                                                                                                                                                       |                           | · · · · · · · · · · · · · · · · · · ·                                                                                                 |  |
|          | DESCRIPTION                                                                                                                                                               | STANDARD                                                                                                                                                                                              |                                 |                                                                                                                                                                                                  | AL/SPECS                                  | OFFICE INTERIOR/CONSIDERATIONS:                                                                                                                                                                                                                                                                       |                           |                                                                                                                                       |  |
|          | Cubicle/Workstation made of<br>assembled panels design<br>ergonomically using less<br>maintenance materials and<br>requires built-in wiring connectivity<br>installation. | Minimum of 1.8sq.m.<br>space for each staff<br>including worktop pending<br>on the no. of staff pattern<br>that will allow efficient<br>functions and mobility.<br>(see attached detailed<br>Drawing) |                                 | Combination of wood/glass/<br>high plastic no textile color<br>depending of their choice or<br>impose by the Department to<br>Office Identification with the<br>approval of the proper ISO Unit. |                                           | All office furnitures to be purchased must comply with the above<br>standard specification matric guide.<br>Approved lay-out/plans sholud be provided for workstation to be<br>installed. Electrical lay-out connections must be embedded and<br>properly installed and extension cord is prohibited. |                           |                                                                                                                                       |  |