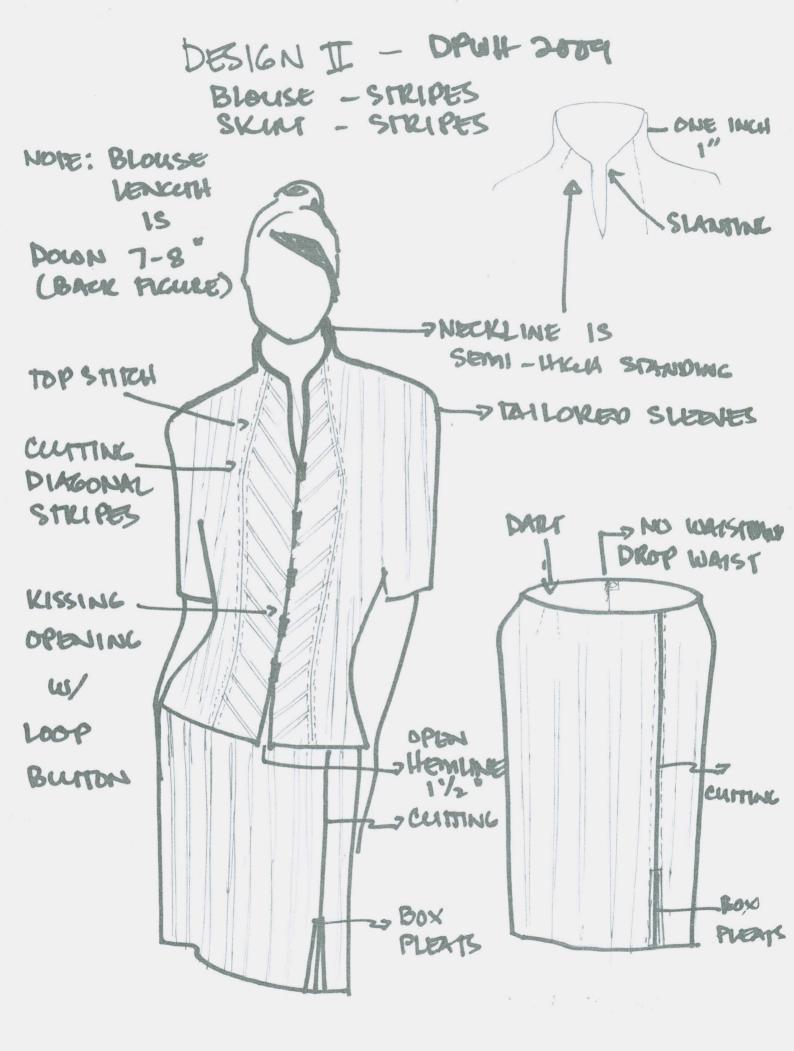

1. Female Executives and Lawyers

3 pcs. Short Sleeve Blouse (Ecru, Salmon, Navy Blue)

1 pc. Long Sleeve Blouse (Yellow)

2 pcs. Skirts (Striped Navy Blue and Black)

1 pc. Pants (Stripe Navy Blue)

2. Female Rank and File (including Medical and Dental Staff)

3 pcs. Short Sleeve Blouses (Ecru, Salmon, Navy Blue) 1 pc. Long Sleeve Blouse (Yellow)

2 pcs. Skirts (Striped Navy Blue and Black)

1 pc. Pants (Stripe Navy Blue)

3. Male Executives (down to Division Chiefs) and Lawyers