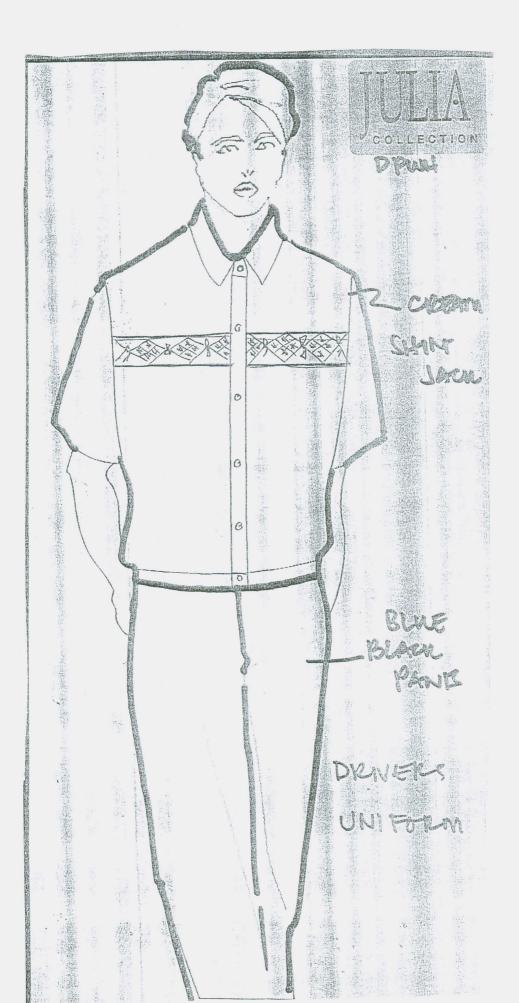

2 pcs. Pants

6. Security Guards

1 pc. Short Sleeve Polo Barong (Ecru)

3 pcs. Prescribed Uniform with Necktie

2 pcs. Pants

(Gray and Indigo Blue)

7. Drivers

1 pc. Short Sleeve Barong (Ecru)

3 pcs. Polo Jack

(Cream, White and Salmon Checkered)

2 pcs. Pants

(Gray and Indigo Blue)

8. Trades and Crafts

1 pc. Short Sleeve Barong (Ecru)

4 pcs. T-Shirt with collar and logo

1 pc. Pants (Slacks Gray)