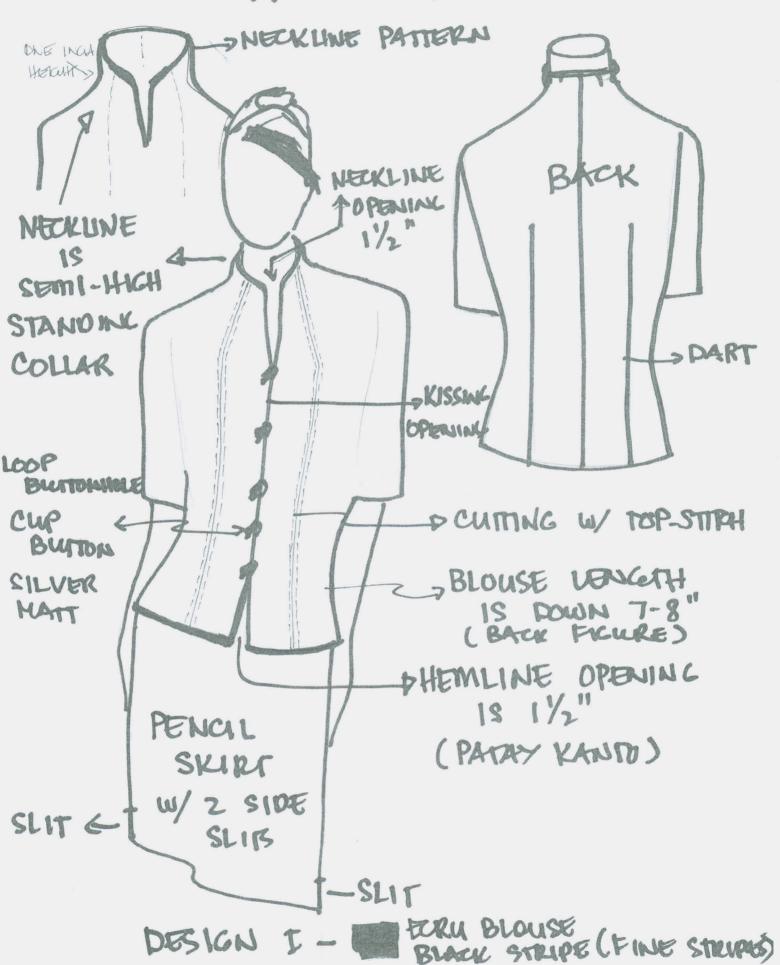

1. Female Executives and Lawyers

3 pcs. Short Sleeve Blouse (Ecru, Salmon, Navy Blue)

1 pc. Long Sleeve Blouse (Yellow)

2 pcs. Skirts (Striped Navy Blue and Black)

1 pc. Pants (Stripe Navy Blue)

2. Female Rank and File (including Medical and Dental Staff)

3 pcs. Short Sleeve Blouses (Ecru, Salmon, Navy Blue) 1 pc. Long Sleeve Blouse (Yellow)

2 pcs. Skirts (Striped Navy Blue and Black)

1 pc. Pants (Stripe Navy Blue)

3. Male Executives (down to Division Chiefs) and Lawyers