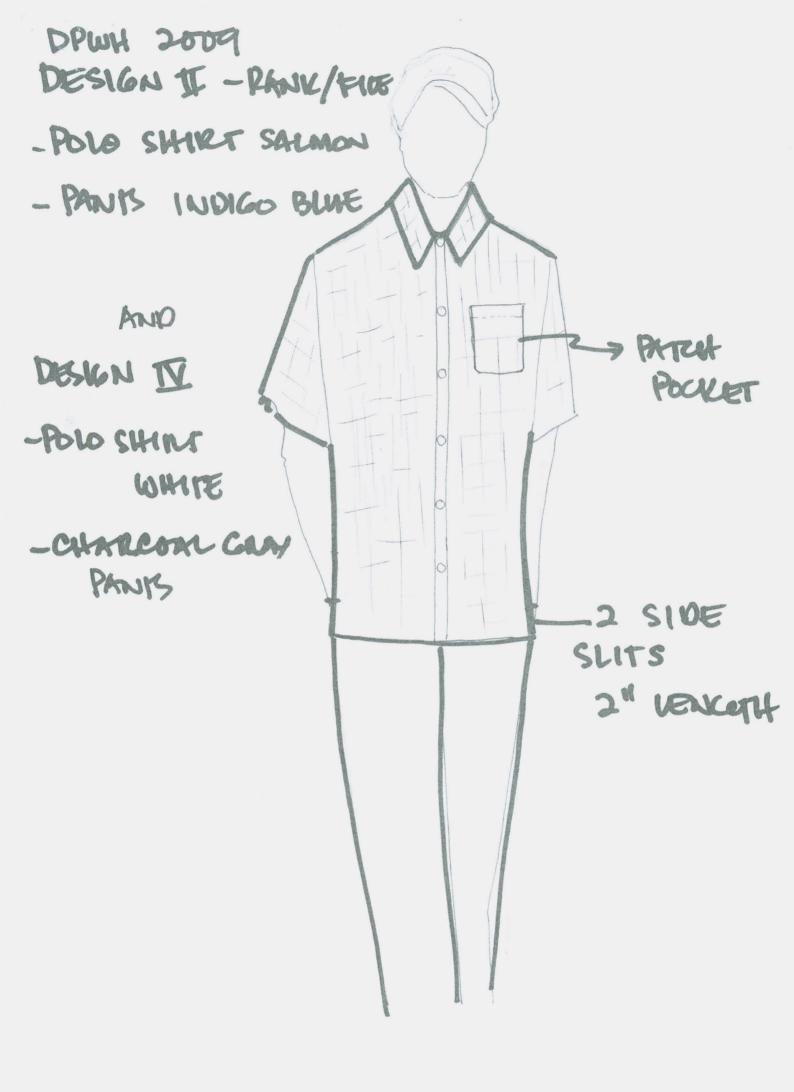

2 pcs. Short Sleeve Barong (Ecru and Cream)

2 pcs. Short Sleeve Polo

(White and Salmon Checkered)

2 pcs. Pants

(Gray and Indigo Blue)

5. Security Officers

2 pcs. Short Sleeve Barong

(Ecru and Cream) 2 pcs. Short Sleeve Polo (White and Salmon)

3 pcs. Polo Jack

(Cream, White and Salmon Checkered)

2 pcs. Pants

(Gray and Indigo Blue)

8. Trades and Crafts

1 pc. Short Sleeve Barong (Ecru)

4 pcs. T-Shirt with collar and logo

1 pc. Pants (Slacks Gray)