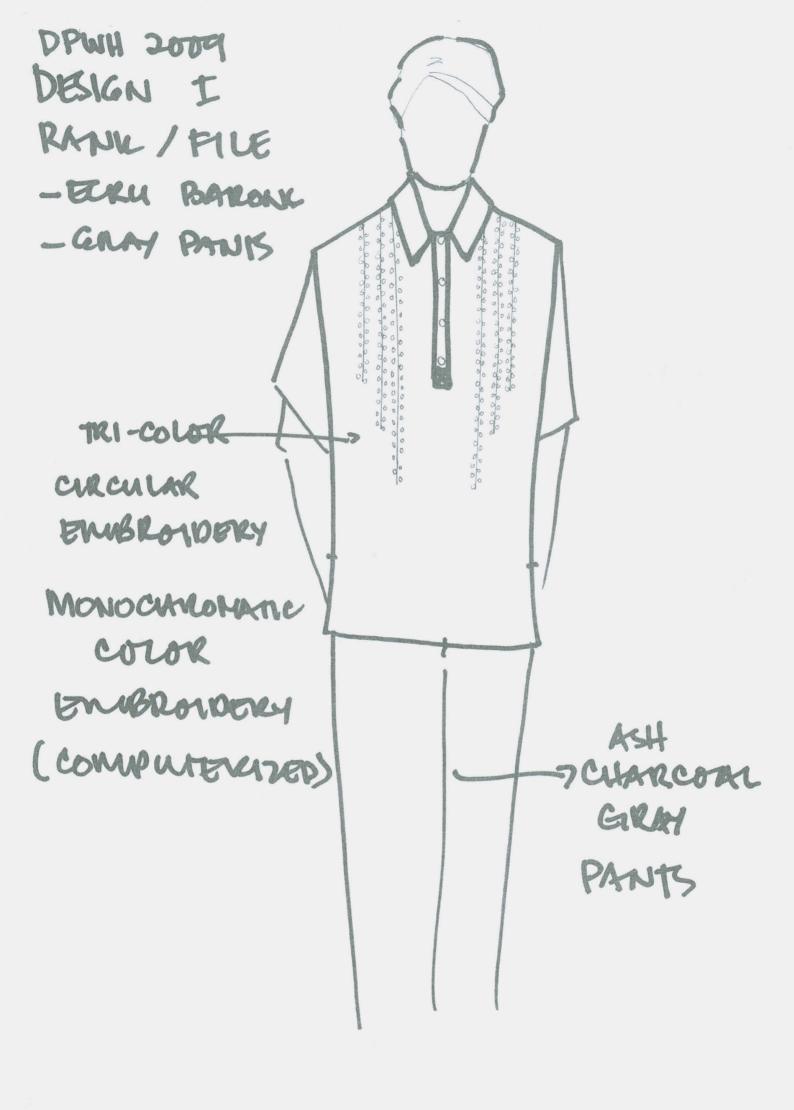

2 pcs. Short Sleeve Barong (Ecru and Cream)

2 pcs. Short Sleeve Polo

(White and Salmon Checkered)

2 pcs. Pants

(Gray and Indigo Blue)

5. Security Officers

2 pcs. Short Sleeve Barong

(Ecru and Cream) 2 pcs. Short Sleeve Polo (White and Salmon)

DESIGN IV Blouse - SALMON PANTS - NAVY BLUE / STRIPE

OVERLAP W/ 2 BUTTONS WATST BANDE SEMI DROP WAST 2" WIDE 3 SELKET POOKE -Semi tapaled FOR SLIM FIT EFFELT

> DESIGN IV PANTS OR DESIGN IV

DPWH 2009 EXECUTIVE UNIFORM DESIGN I -LONG SUPERVES BARONE COMPUERIZED CHARLOTAL EMBKONDERY CONM PANYS 0 TRI COLOR MONOCHRAMIC **EMBROIDER** ECRU BARRONG w/ CHARCOM GRAY PANK