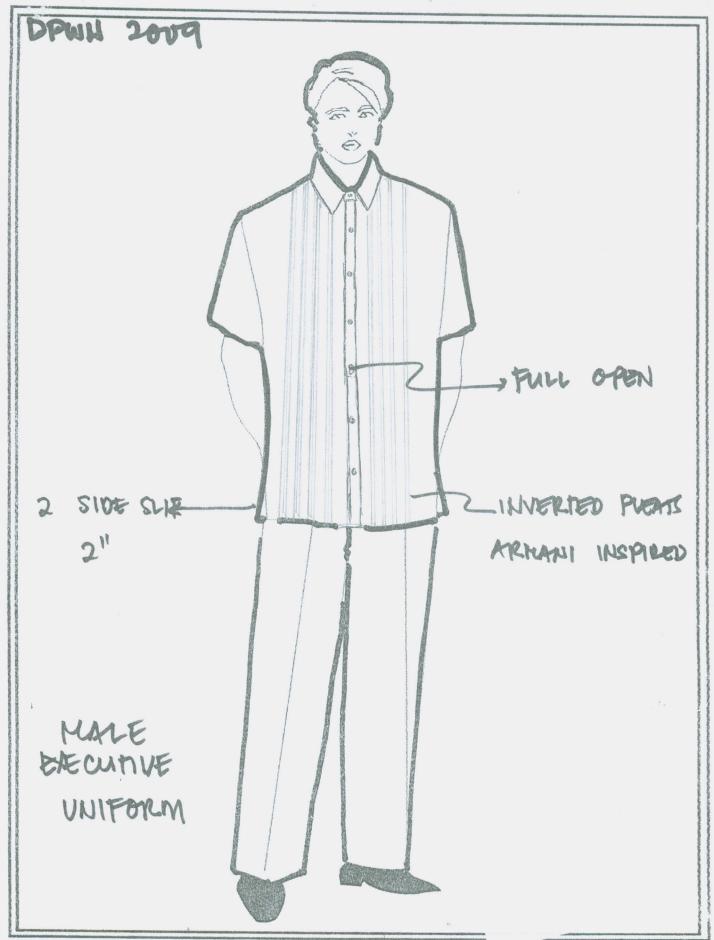

1 pc. Long Sleeves Polo (Stripe White) with Necktie

1 pc. Long Sleeves Barong (White) 2 pcs. Short Sleeves Barong

(Yellow and White) 2 pcs. Pants

4. Male Rank and File (including Medical and Dental Staff)

DESIGN II + II

DPWH 2-509 POLO LONG Sveeves WITH NECKTE e 0 MAVE executives 3

MALE EXECUTIVE

DESIGN IV