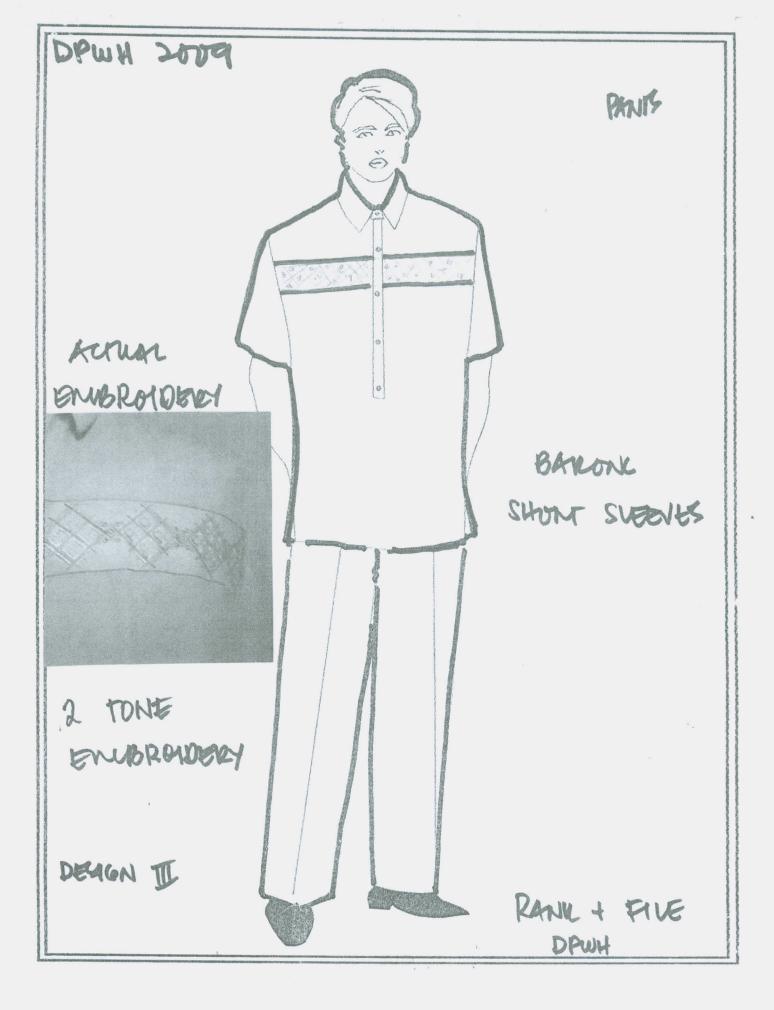

DESIGN IV Blouse - SALMON PANTS - NAVY BLUE / STRIPE

OVERLAP W/ 2 BUTTONS WATST BANDE SEMI DROP WAST 2" WIDE 3 SELKET POOKE -Semi tapaled FOR SLIM FIT EFFELT

> DESIGN IV PANTS OR DESIGN IV

DPWH 2009 EXECUTIVE UNIFORM DESIGN I -LONG SUPERVES BARONE COMPUERIZED CHARLOTAL EMBKONDERY CONM PANYS 0 TRI COLOR MONOCHRAMIC **EMBROIDER** ECRU BARRONG w/ CHARCOM GRAY PANK