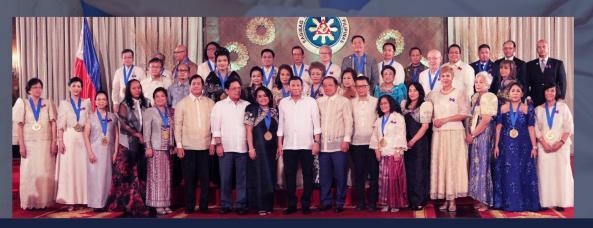

#### 9. PRESENTATION OF THE AWARDS

- 9.1. The Presidential Awards for Filipinos Individuals and Organizations Overseas shall be conferred to the recipients by the President of the Philippines in a ceremony during the observance of the "Month of Overseas Filipinos" in Manila in December 2020. The exact date of the Award shall depend on the availability of the President of the Philippines. The Presidential Awards may also be conferred, by authority of the President, by the Executive Secretary or when so duly authorized by the President, by the Chairperson of the Commission on Filipinos Overseas.
- 9.2. The awards may be given posthumously to any individual entitled thereto, in which case it shall be received by his/her legal heirs or by his/her nearest kin.

## 10. INCENTIVES

- 10.1. Each Awardee shall receive a medallion from the President. Awardees shall also receive a Plaque of Excellence from the CFO. Non-winning nominees will receive a certificate of appreciation issued by the CFO.
- Subject to availability of funds, each Awardee shall be given free roundtrip airfare and accommodation.
- 10.3. Participating Philippine Embassies and Consulate General which actively participated to the Presidential Awards and who has the most number of nominations selected as among the Awardees will be recognized with a Certificate of Commendation. All other Posts that submitted entries will also be given a Certificate of Recognition.