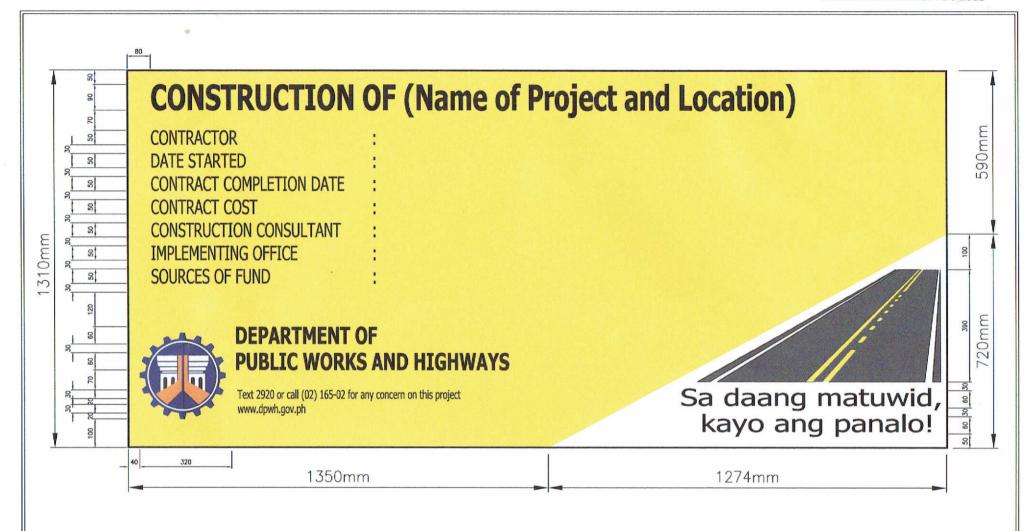

- The new billboard design layout and dimension (see attached drawing) shall be installed on a standard billboard measuring 1200 mm x 2400 mm (4ft. x 8ft.) using 12 mm (1/2 inch) thick marine plywood or tarpaulin posted on 5 mm (3/16 inch) marine plywood.
- 2. The color shade combination for the yellow background of the new project billboard design is as follows:

Cyan - 0 Magenta - 7 Yellow - 78 Key - 0

- 3. For each building project, the billboard shall be installed in front of the project site.
- 4. For each road/bridge/flood control project, two billboards shall be installed, i.e., one at the beginning and one at the end of the project.
- 5. For road projects with length of 10 kilometers or more, billboard(s) shall also be installed at every 5 kilometers interval.
- 6. Name(s) and/or picture(s) of any personages should not appear in the billboard.
- 7. No political billboards shall be allowed to be installed 100 meters before and 100 meters after all DPWH projects and in between the project limits or within the road right-of-way.
- 8. DPWH contractors shall not be allowed to place names of politicians on their equipment or carry political billboard on their equipment.

## DPWH STANDARD PROJECT BILLBOARD

COLOR SHADE COMBINATION FOR THE YELLOW BACKGROUND:

CYAN: 0 MAGENTA: 7 YELLOW: 78 KEY: 0