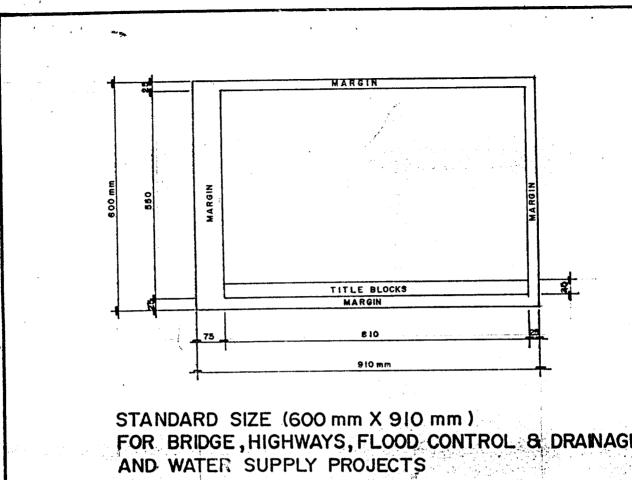

- All the sheets in a set of plans should be uniform and of one standard size (refer to attached four sheets of drawings).
  - a) For Architectural, Structural, and Mechanical-Electrical plans for building and related projects, use 508mm x 762mm (20 inches x 30 inches) size.
  - b) For Bridge, Highway, Flood Control and Drainage, Water Supply and related projects, use 600mm x 910mm size.
- Draftsmanship should be of professional quality.
   Drafting and lettering works should be done in ink and
   with the use of technical pens and Leroy or similar
   lettering templates.
- 3. All words on the plans should be correctly spelled and grammatical errors in the various texts of the General Notes should be looked after.
- 4. The meaning and intent of the provisions and/or specifications under the General Notes should be made clear and specific and should leave no room for misinterpretations that may lead to Variation Orders later on.

# TITLE BLOCK FOR 600 mm X 910 mm PLANS

PREPARED BY CONSULTANTS