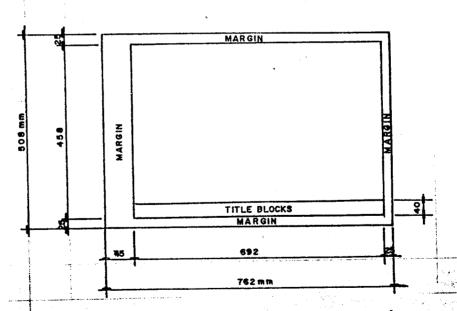

- All the sheets in a set of plans should be uniform and of one standard size (refer to attached four sheets of drawings).
  - a) For Architectural, Structural, and Mechanical-Electrical plans for building and related projects, use 508mm x 762mm (20 inches x 30 inches) size.
  - b) For Bridge, Highway, Flood Control and Drainage, Water Supply and related projects, use 600mm x 910mm size.
- Draftsmanship should be of professional quality.
   Drafting and lettering works should be done in ink and
   with the use of technical pens and Leroy or similar
   lettering templates.
- 3. All words on the plans should be correctly spelled and grammatical errors in the various texts of the General Notes should be looked after.
- 4. The meaning and intent of the provisions and/or specifications under the General Notes should be made clear and specific and should leave no room for misinterpretations that may lead to Variation Orders later on.

# TITLE BLOCK FOR 508 mm X 762 mm PLANS

PREPARED BY DISTRICT / REGIONAL OFFICE