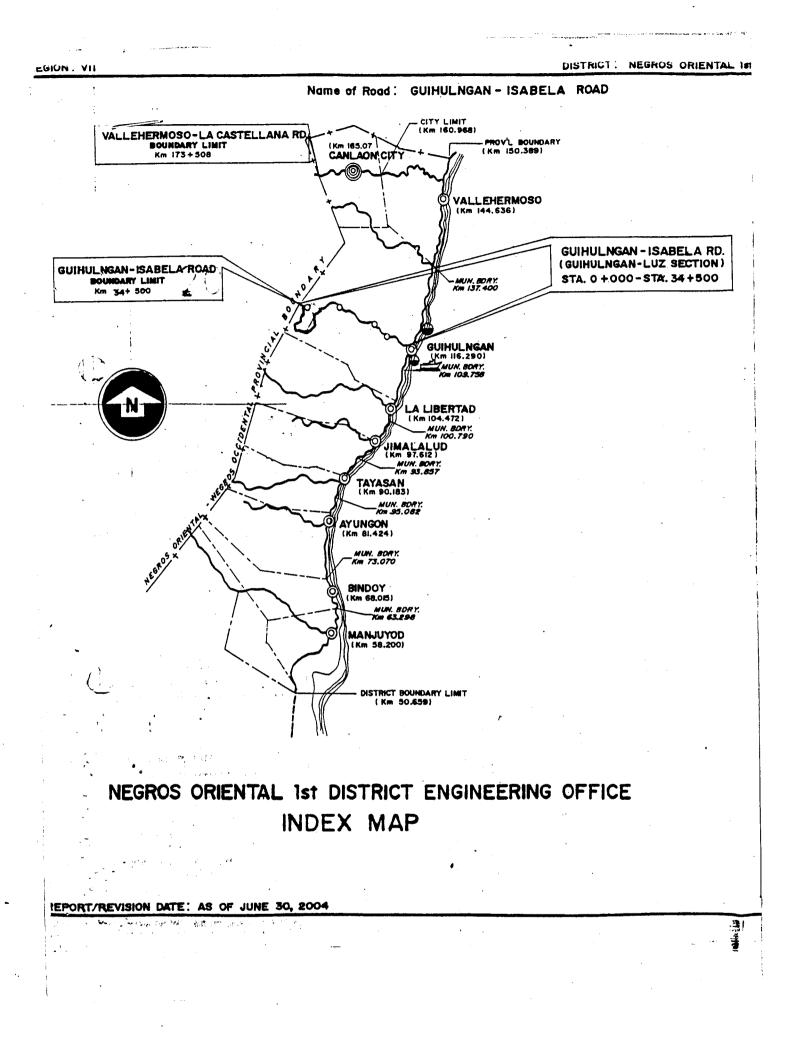

Pursuant to the provisions of Section 5(i) of Executive Order No. 124, dated 30 January 1987, authorizing the DPWH to classify roads and highways into national, provincial, city, municipal and barangay roads, the Guihulngan-Baloc-Isabela Road, Guihulngan-Luz Section, Km 116+280 to Km 150+780, L=34.50 Km, under the jurisdiction of Negros Oriental 1<sup>st</sup> District Engineering Office, Region VII, is hereby declared as a National Road.